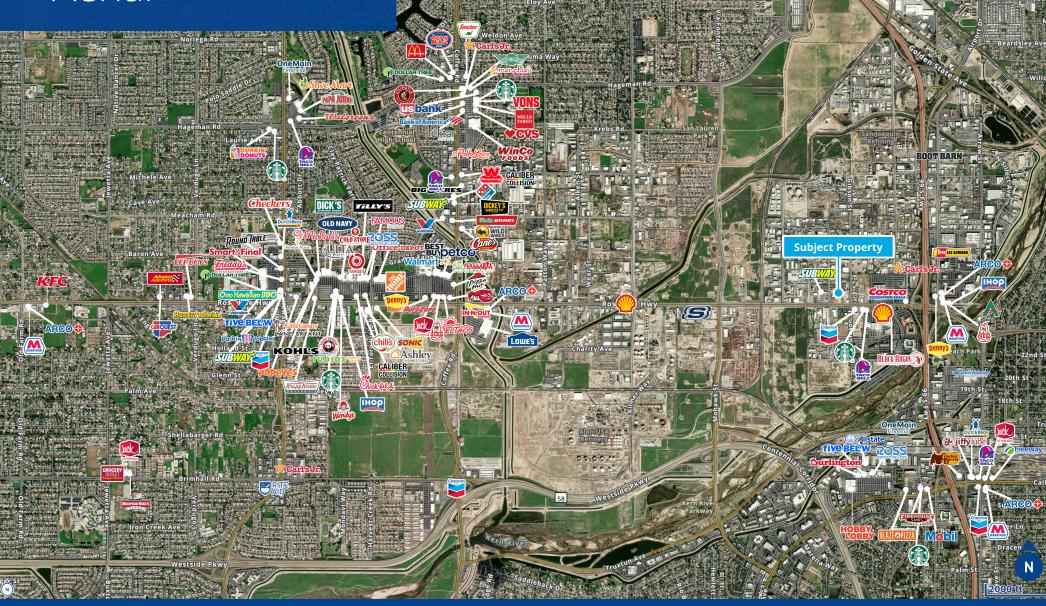

Subject Property

## Demographics

**Population** 1 Mile: 656 3 Mile: 95,477 5 Mile: 297,349

**Daytime Population** 1 Mile: 13,345 3 Mile: 155,759 5 Mile: 345,670

Businesses 1 Mile: 1,071 3 Mile: 8,085 5 Mile: 14,543

Median Age 1 Mile: 37.2 3 Mile: 34.6 5 Mile: 33.8

Households Ave 1 Mile: 220 3 Mile: 35,858 5 Mile: 101,664

Average HH Income 1 Mile: \$105,635 3 Mile: \$77,059 5 Mile: \$87,856

**Contact Us:** 

**Oscar Baltazar** Senior Vice President | Principal License No. 01263421 +1 661 631 3819 oscar.baltazar@colliers.com Logan Blanton Associate