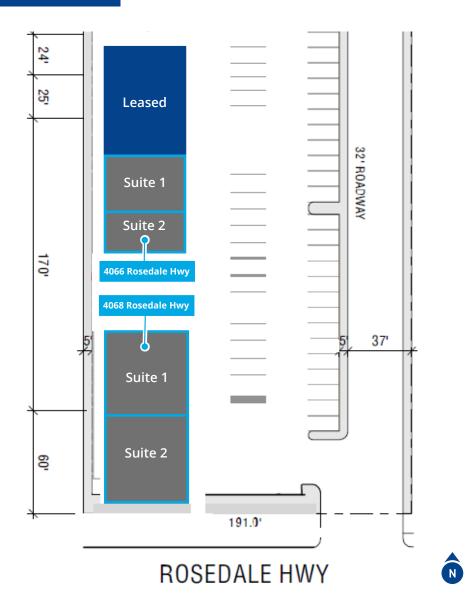

# Site Plan

| 4066 Rosedale Hwy                   |                   |  |
|-------------------------------------|-------------------|--|
| Suite 1*                            | <u>+</u> 2,200 SF |  |
| Suite 2*                            | <u>+</u> 1,100 SF |  |
| *Can be combined into $\pm 3,300$ . |                   |  |

| 4068 Rosedale Hwy |                   |  |
|-------------------|-------------------|--|
| Suite 1**         | <u>+</u> 2,475 SF |  |
| Suite 2**         | <u>+</u> 2,475 SF |  |

\*Can be combined into  $\pm$  4,950 SF

## 4066 Rosedale Hwy

| Suite 1:                         | <u>+</u> 2,200 SF*         | \$1.50/SF NNN |  |  |
|----------------------------------|----------------------------|---------------|--|--|
| Suite 2:                         | <u>+</u> 1,100 SF <b>*</b> | \$1.50/SF NNN |  |  |
| *Can be combined into + 3 300 SE |                            |               |  |  |

### 4068 Rosedale Hwy

| Suite 1 | <u>+</u> 2,475 SF** | \$2.15/SF NNN |
|---------|---------------------|---------------|
| Suite 2 | <u>+</u> 2,475 SF** | \$2.15/SF NNN |