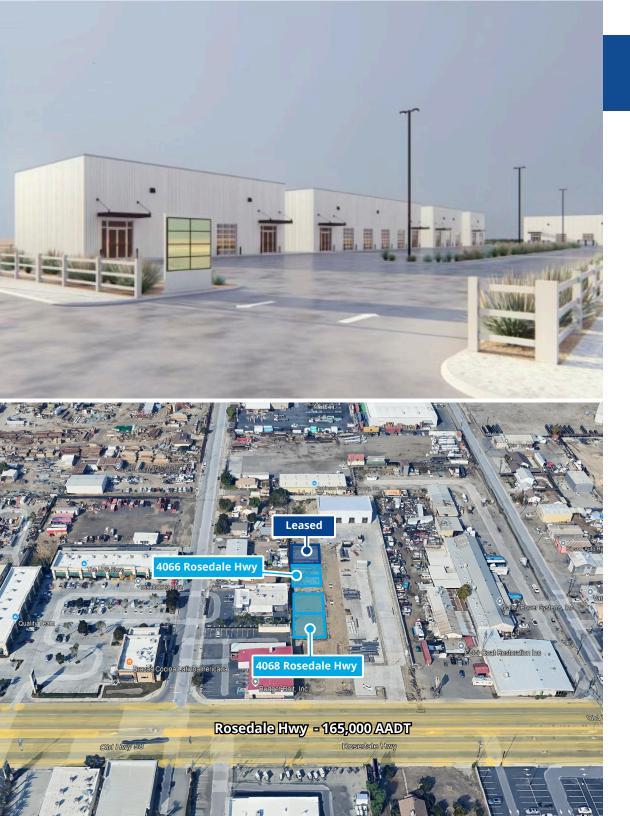

# **Property Information**

*4066 Rosedale Hwy* is a newly constructed retail plaza located on the north side of Rosedale Highway just west of the Highway 99 Freeway, one of the major North/South arterials in Kern County.

## Highlights:

- High Visibility on Rosedale Hwy
- Central Location with easy access to the freeway.
- Heavy traffic throughout the day (165,000 AADT)

4066-4068 Rosedale Hwy | Bakersfield, CA 93308

Rosedale Hwy - 165,000 AADT

**Contact Us:** 

Oscar Baltazar Senior Vice President | Principal License No. 01263421 +1 661 631 3819 oscar.baltazar@colliers.com