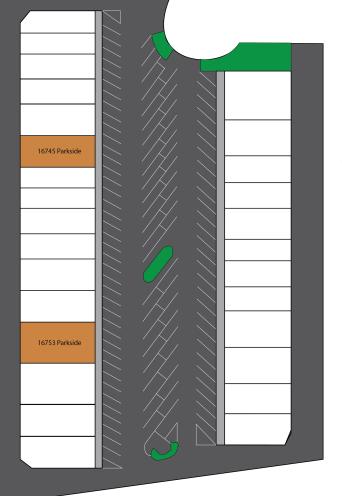

## MID-COUNTIES 12100 – 12114 PARK STREET 16741 – 16755 PARKSIDE AVENUE

CERRITOS CA 90703

#### **CURRENT AVAILABILITY**

| Address                                   | <u>Size</u> | <u>Price</u>       | <u>Available</u> |
|-------------------------------------------|-------------|--------------------|------------------|
| 16745 ½ Parkside<br>Approx. 350 SF Office | 2,336 SF    | \$1.50/sf<br>Gross | Sept 1           |
| 16753 Parkside<br>Approx. 1,000 SF Office | 2,920 SF    | \$1.50/sf<br>Gross | Now              |