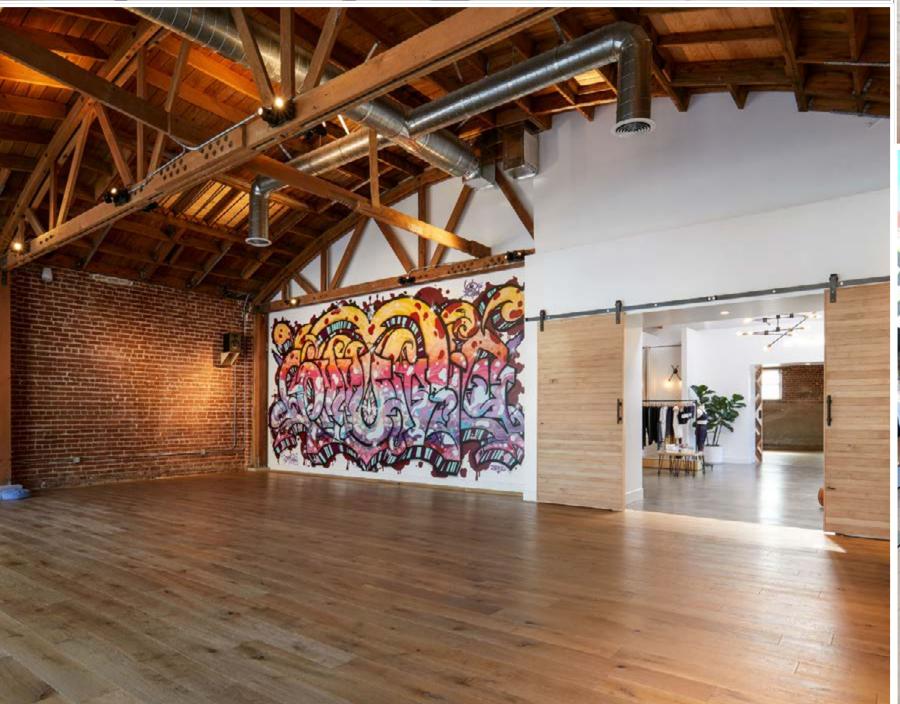

Echo Park Village offers distinctive design elements with original concrete floors, exposed brick walls, and abundant natural light. The property lineup features an eclectic mix of tenants, including Gra Pizzeria, Clark Street Bread, One Down Dog Yoga Studio, and the Strength Shoppe, and with new leases recently signed with Butchr Bar and A Good Used Book, making it the ultimate lifestyle retail destination.