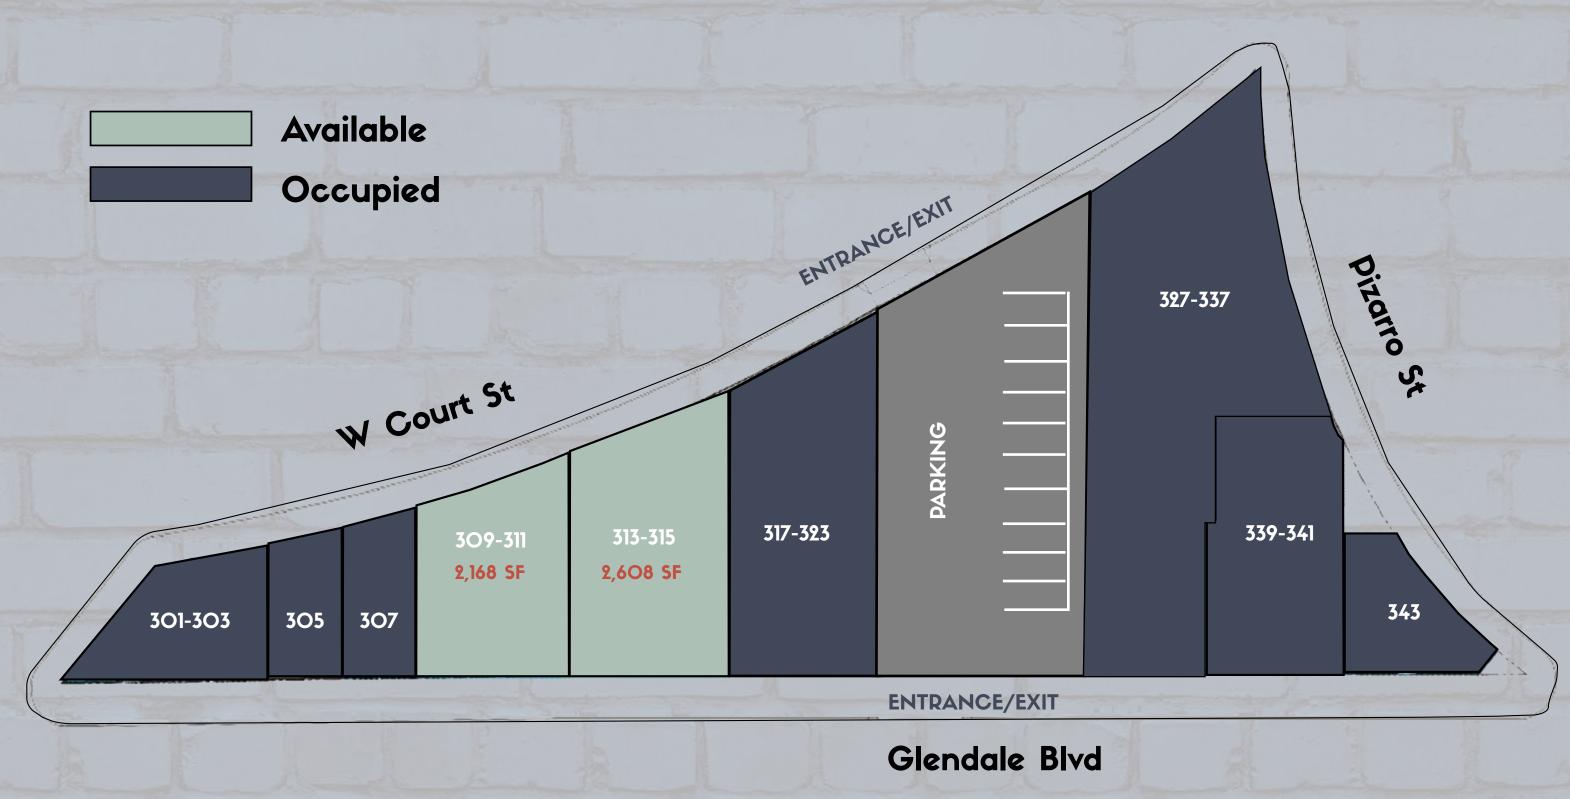

ls, and abundant natural light. The property lineup features an eclectic mix of tenants, including Gra Pizzeria, Clark Street Bread, One Down Dog Yoga Studio, and the Strength Shoppe, and with new leases recently signed with Butchr Bar and A Good Used Book, making it the ultimate lifestyle retail destination.

Lastly, the property benefits from a city approved Master CUP that covers the entire property. Landlord has the ability to swap license types to different spaces as needed. Restauranteurs and bar operators will still need to apply for an ABC license.





Minutes away from famed Sunset Boulevard as well as Downtown LA, with convenient access to 101 and 110 freeways



City approved Master CUP for ABC licenses



Synergistic Tenant Mix

































## Site Plan