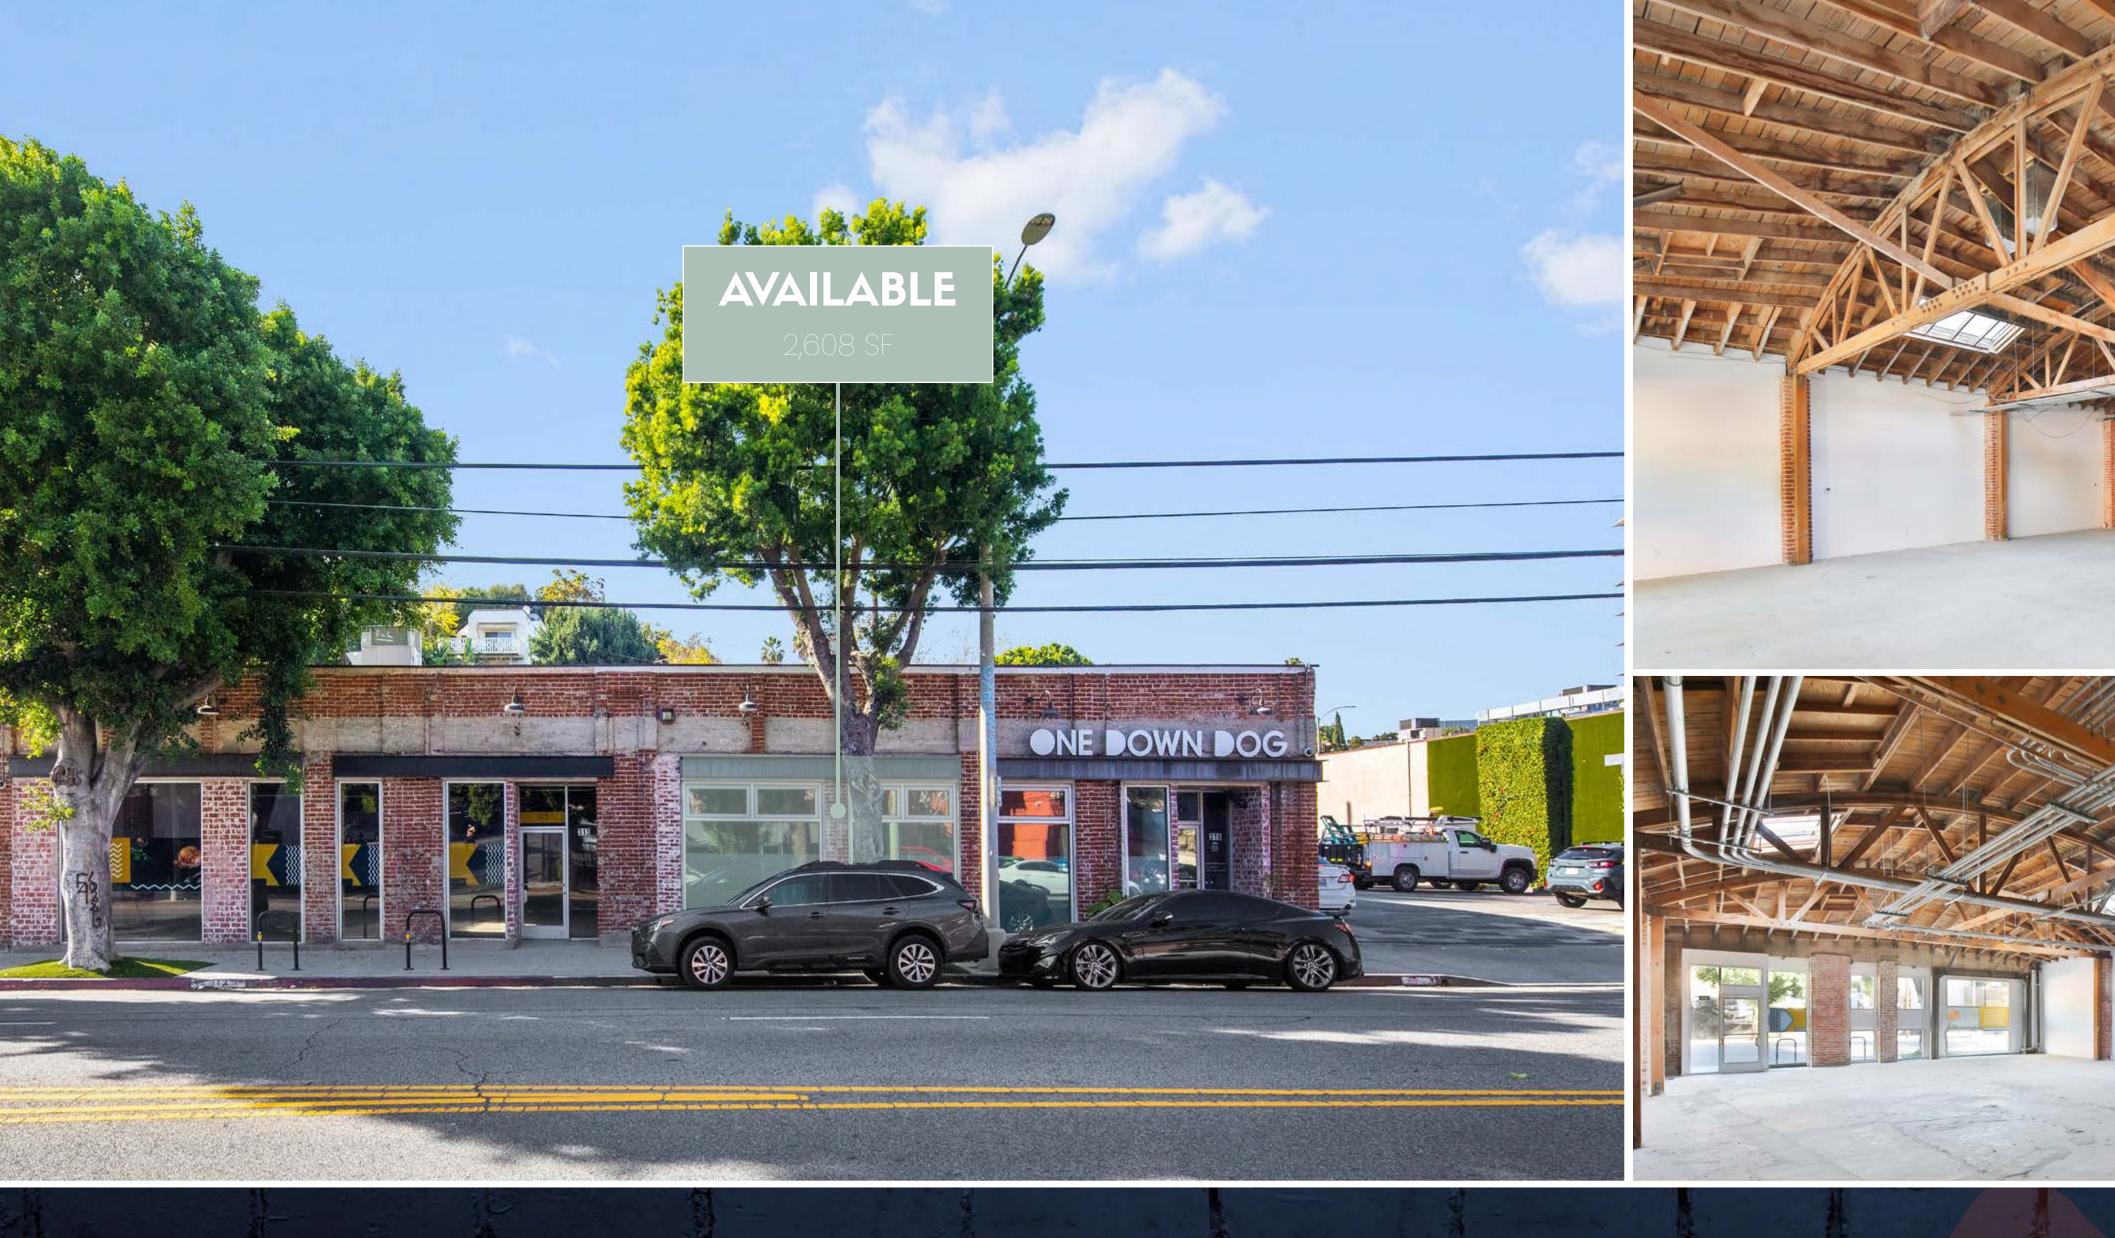

Echo Park Village offers distinctive design elements with original concrete floors, exposed brick walls, and abundant natural light. The property lineup features an eclectic mix of tenants, including Gra Pizzeria, Clark Street Bread, One Down Dog Yoga Studio, and the Strength Shoppe, and with new leases recently signed with Butchr Bar and A Good Used Book, making it the ultimate lifestyle retail destination.