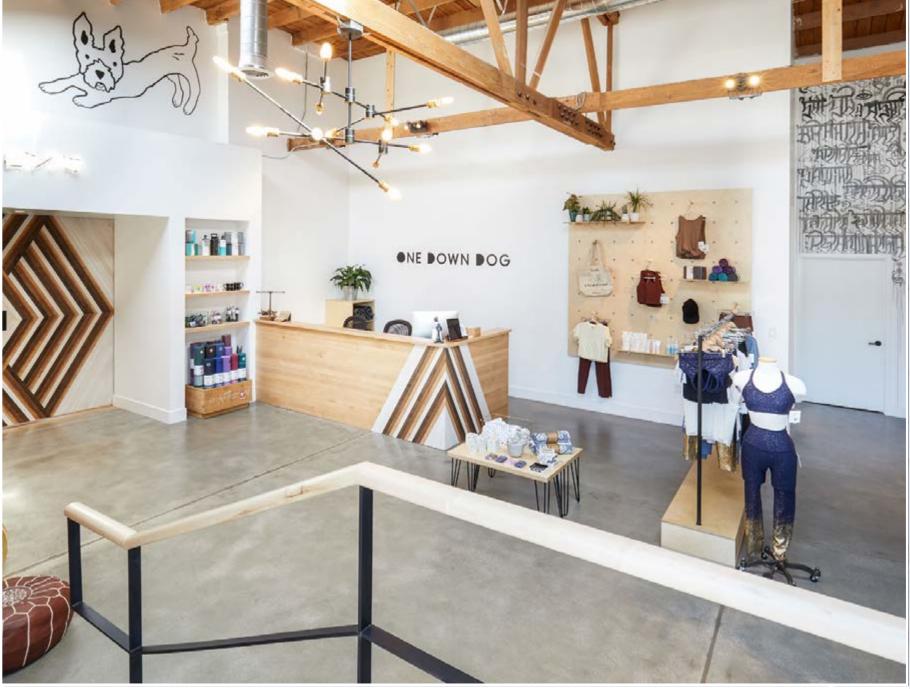

Echo Park Village offers distinctive design elements with original concrete floors, exposed brick walls, and abundant natural light. The property lineup features an eclectic mix of tenants, including Gra Pizzeria, Clark Street Bread, One Down Dog Yoga Studio, and the Strength Shoppe, and with new leases recently signed with Butchr Bar and A Good Used Book, making it the ultimate lifestyle retail destination.