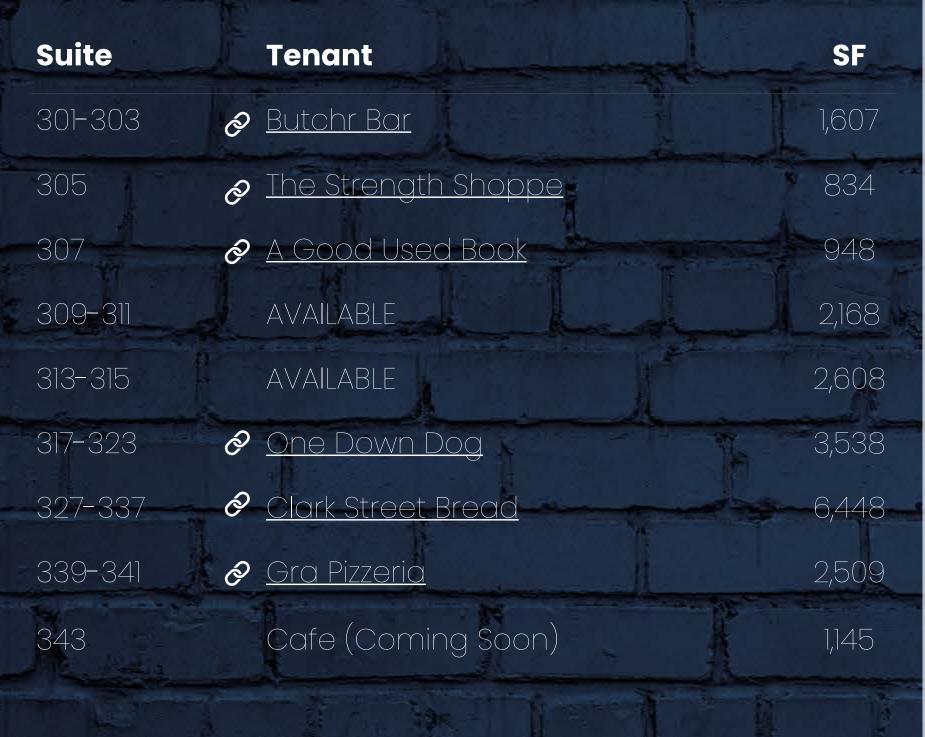

## Availability at Industrial-Chic Lifestyle Center

PRIME RETAIL/RESTAURANT SPACES AVAILABLE

Pegasus is pleased to present the opportunity to lease retail/restaurant spaces at Echo Park Village, a unique retail center just minutes away from downtown Los Angeles. Echo Park's proximity to downtown Los Angeles provides businesses with easy access to the city's bustling center while maintaining a unique neighborhood charm, straddling the border between two of LA's liveliest areas – Echo Park and Historic Filipinotown. The property has unparalleled accessibility, being only blocks away from the 101 and 110 freeways.

Echo Park Village offers distinctive design elements with original concrete floors, exposed brick walls, and abundant natural light. The property lineup features an eclectic mix of tenants, including Gra Pizzeria, Clark Street Bread, One Down Dog Yoga Studio, and the Strength Shoppe, and with new leases recently signed with Butchr Bar and A Good Used Book, making it the ultimate lifestyle retail destination.