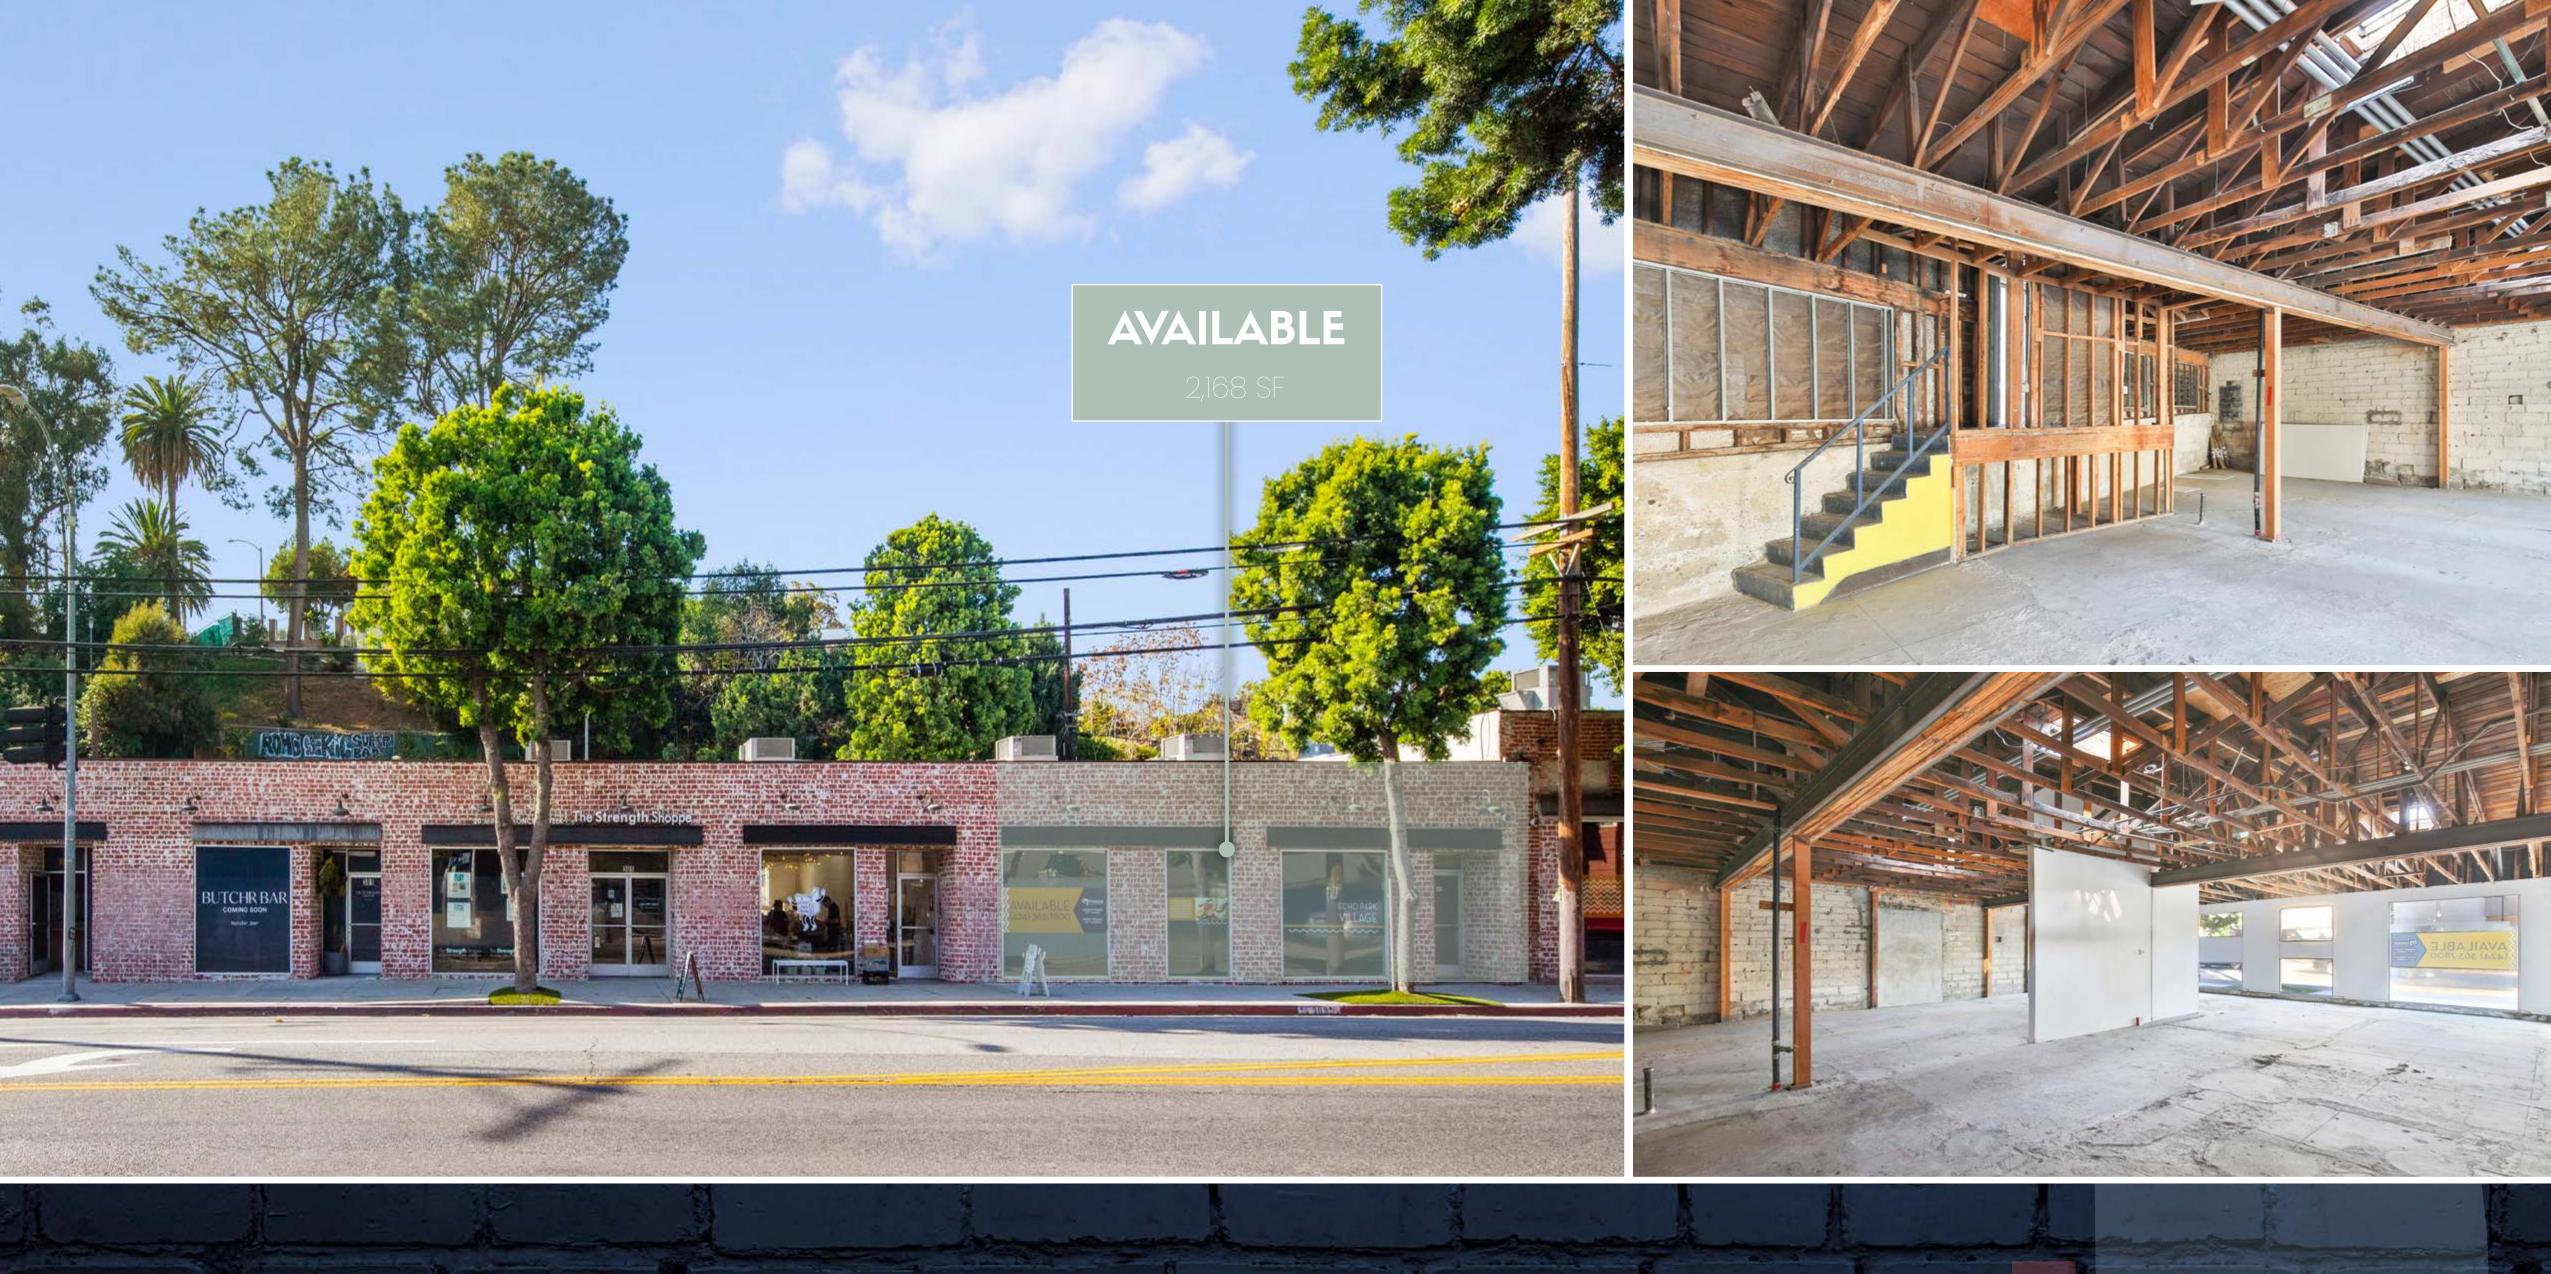

Echo Park Village offers distinctive design elements with original concrete floors, exposed brick walls, and abundant natural light. The property lineup features an eclectic mix of tenants, including Gra Pizzeria, Clark Street Bread, One Down Dog Yoga Studio, and the Strength Shoppe, and with new leases recently signed with Butchr Bar and A Good Used Book, making it the ultimate lifestyle retail destination.