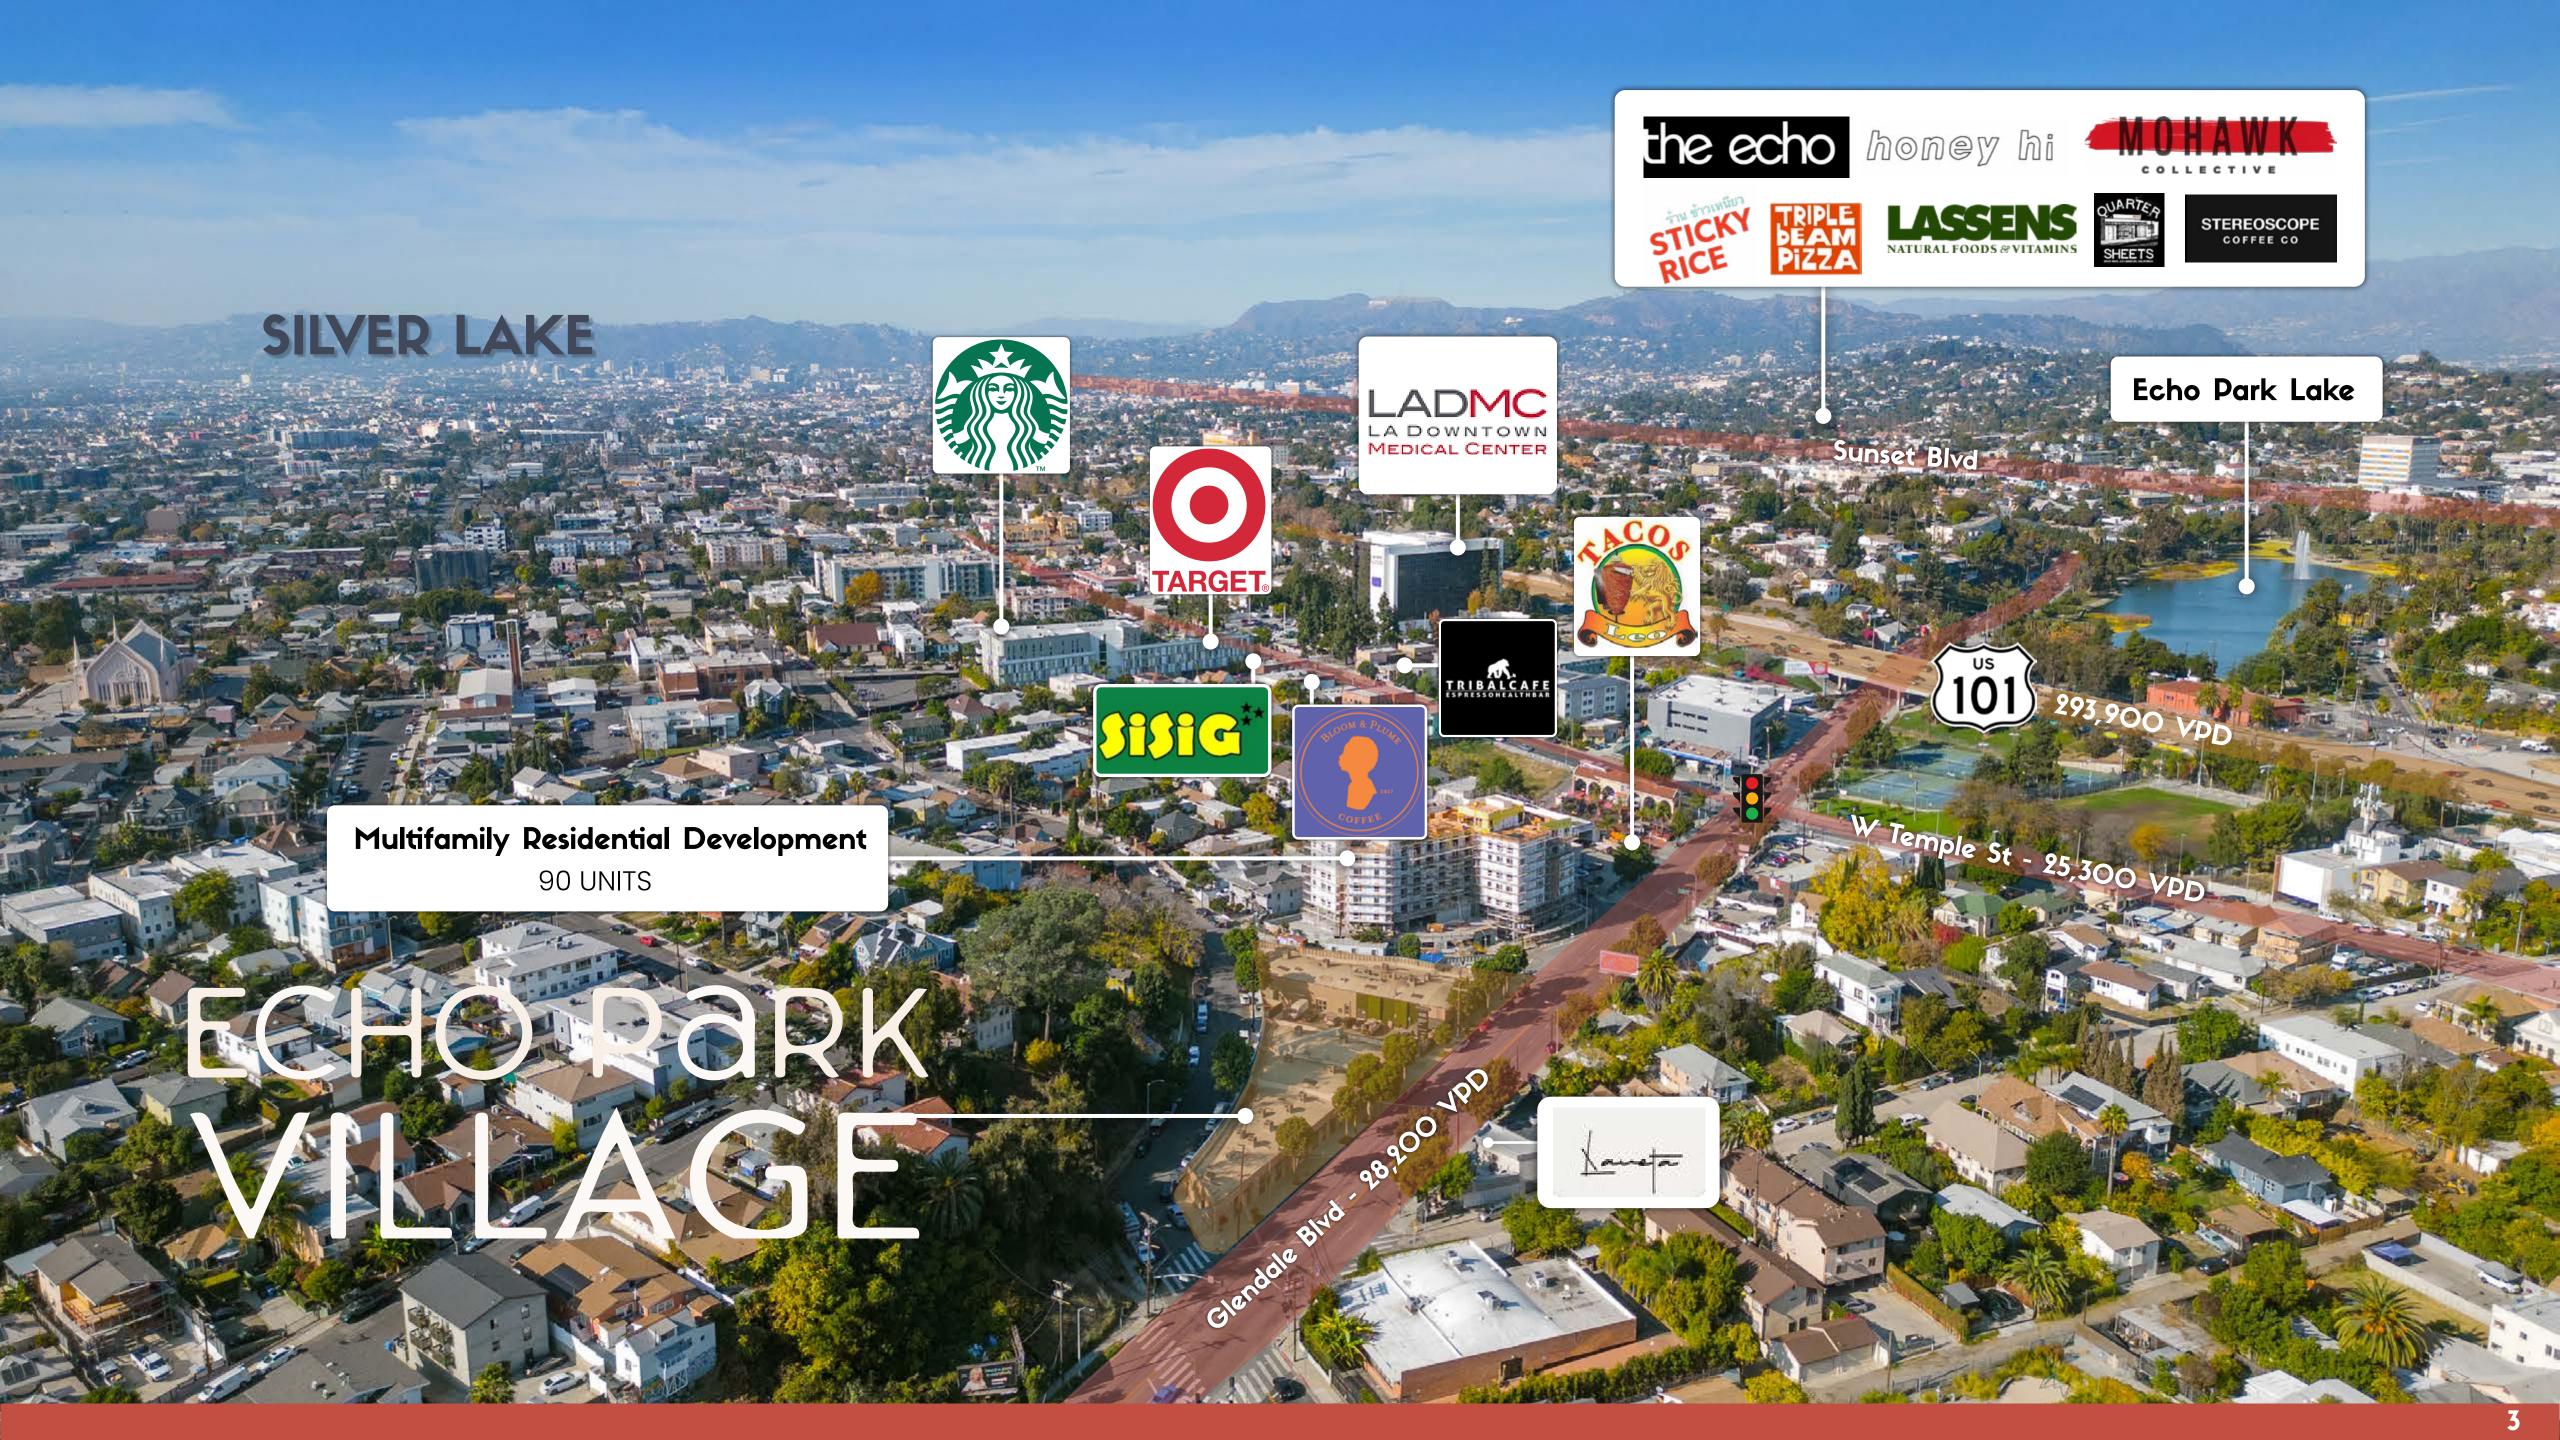

## Availability at Industrial-Chic Lifestyle Center

PRIME RETAIL/RESTAURANT SPACES AVAILABLE

Pegasus is pleased to present the opportunity to lease retail/restaurant spaces at Echo Park Village, a unique retail center just minutes away from downtown Los Angeles. Echo Park's proximity to downtown Los Angeles provides businesses with easy access to the city's bustling center while maintaining a unique neighborhood charm, straddling the border between two of LA's liveliest areas – Echo Park and Historic Filipinotown. The property has unparalleled accessibility, being only blocks away from the 101 and 110 freeways.

Minutes away from famed Sunset Boulevard as well as Downtown LA, with convenient access to 101 and 110 freeways

City approved Master CUP for ABC licenses

Synergistic Tenant Mix