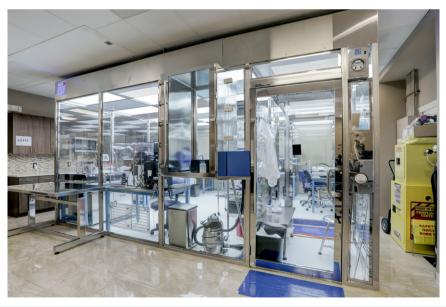

 4 Offices, Large Boardroom, Breakroom, 2 Restrooms with Shower, and Modular Clean Room

# **Building Amenities**

- 3 Trane HVAC units
- Over 500 Amp service
- 16'x16' Modular ISO 7 Clean
  Room (Full specs available upon request)
- Did not flood during Hurricane
  Harvey

## **PHOTOS**