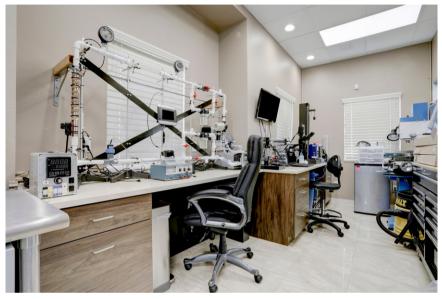

 4 Offices, Large Boardroom, Breakroom, 2 Restrooms with Shower, and Modular Clean Room

# **Building Amenities**

- 3 Trane HVAC units
- Over 500 Amp service
- 16'x16' Modular ISO 7 Clean
  Room (Full specs available upon request)
- Did not flood during Hurricane
  Harvey

## **PHOTOS**