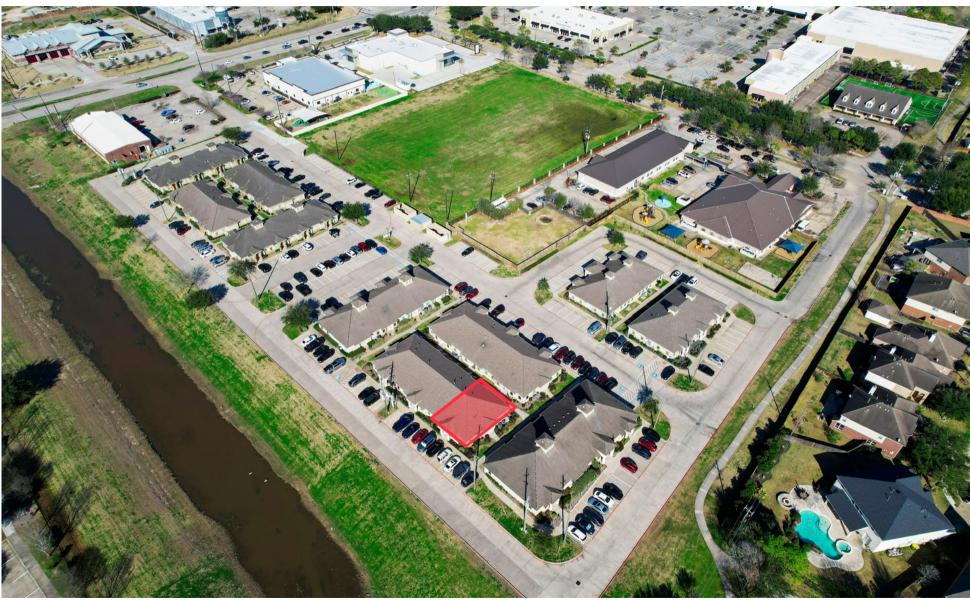

ntact Broker for Pricing |
| Age of Construction | 2017                       |

|   | $\sim$ 1 |     |                  |     |     |                   |
|---|----------|-----|------------------|-----|-----|-------------------|
| - | (   -    |     | Λ                | Lın | 10  | $\alpha \alpha c$ |
| • | \ 10     | 177 | $\boldsymbol{H}$ |     | 171 | hes               |
|   |          |     |                  |     |     |                   |

 4 Offices, Large Boardroom, Breakroom, 2 Restrooms with Shower, and Modular Clean Room

# **Building Amenities**

- 3 Trane HVAC units
- Over 500 Amp service
- 16'x16' Modular ISO 7 Clean
  Room (Full specs available upon request)
- Did not flood during Hurricane
  Harvey





## **PHOTOS**











## **PHOTOS**











#### **AERIAL**