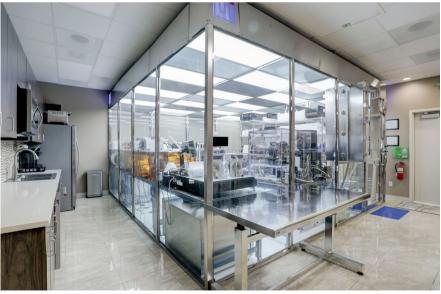

 4 Offices, Large Boardroom, Breakroom, 2 Restrooms with Shower, and Modular Clean Room

# **Building Amenities**

- 3 Trane HVAC units
- Over 500 Amp service
- 16'x16' Modular ISO 7 Clean
  Room (Full specs available upon request)
- Did not flood during Hurricane
  Harvey

## **PHOTOS**