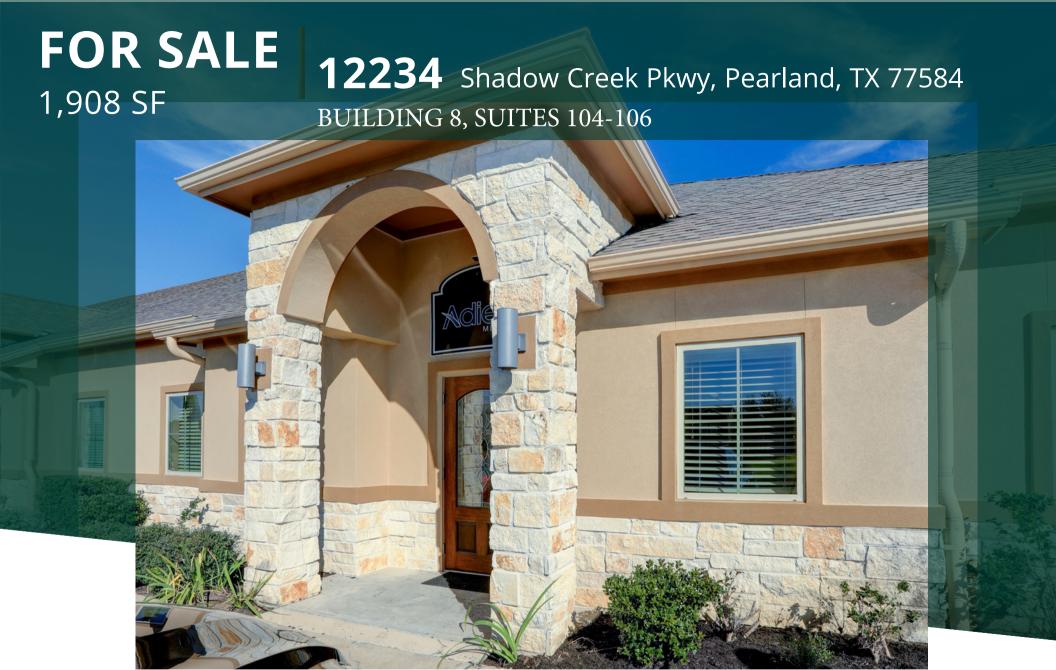

#### PROPERTY HIGHLIGHTS

| Туре                | Office Condo               |
|---------------------|----------------------------|
| Size                | +/-1,908 Sq. Ft.           |
| Price               | Contact Broker for Pricing |
| Age of Construction | 2017                       |

 4 Offices, Large Boardroom, Breakroom, 2 Restrooms with Shower, and Modular Clean Room