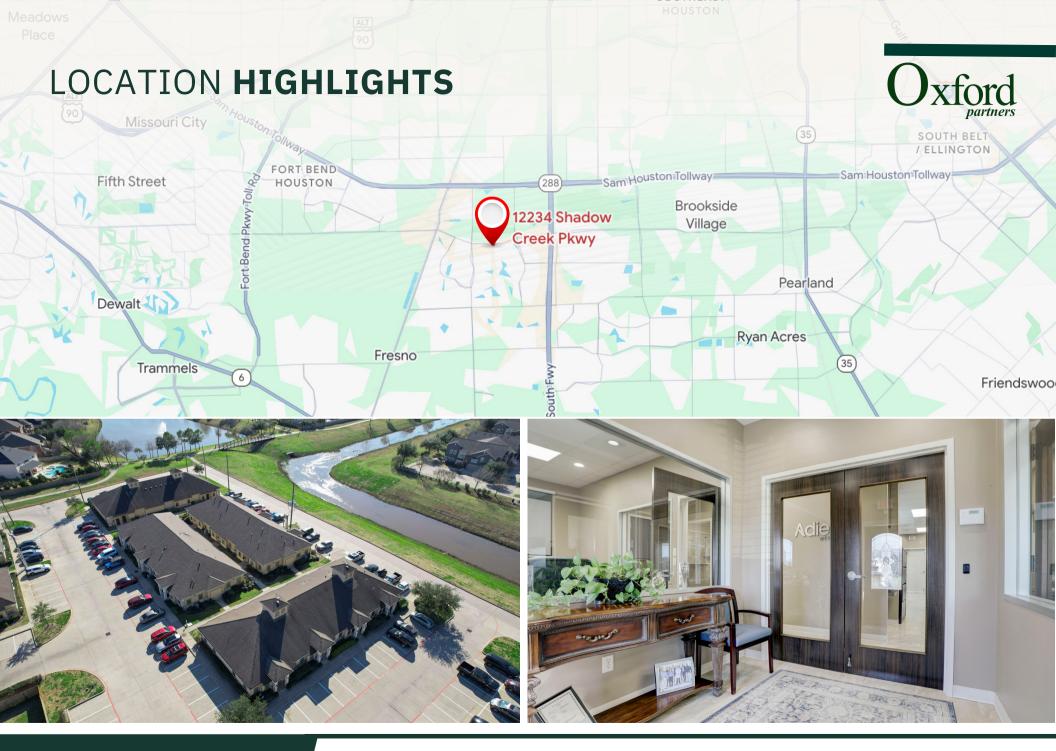

| +/-1,908 Sq. Ft.           |
| Price               | Contact Broker for Pricing |
| Age of Construction | 2017                       |

|   | $\sim$ 1 |     |                  |     |     |                   |
|---|----------|-----|------------------|-----|-----|-------------------|
| - | (   -    |     | Λ                | Lın | 10  | $\alpha \alpha c$ |
| • | \ 10     | 177 | $\boldsymbol{H}$ |     | 171 | hes               |
|   |          |     |                  |     |     |                   |

 4 Offices, Large Boardroom, Breakroom, 2 Restrooms with Shower, and Modular Clean Room

# **Building Amenities**

- 3 Trane HVAC units
- Over 500 Amp service
- 16'x16' Modular ISO 7 Clean
  Room (Full specs available upon request)
- Did not flood during Hurricane
  Harvey





## **PHOTOS**











## **PHOTOS**











#### **AERIAL**