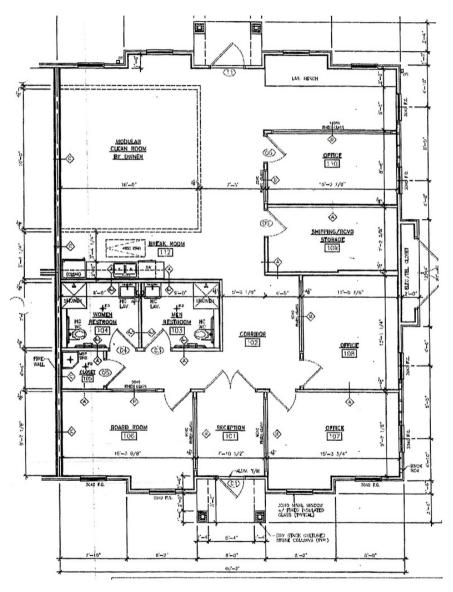

 4 Offices, Large Boardroom, Breakroom, 2 Restrooms with Shower, and Modular Clean Room

# **Building Amenities**

- 3 Trane HVAC units
- Over 500 Amp service
- 16'x16' Modular ISO 7 Clean
  Room (Full specs available upon request)
- Did not flood during Hurricane
  Harvey