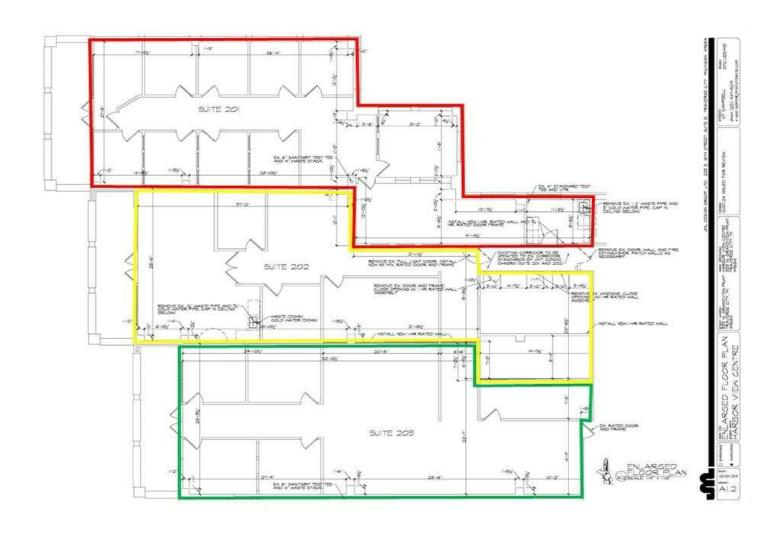

The sale includes 1 condominium unit (Unit 3B to be created) which is located on the 2nd Floor with 3 other professional office suites. The total size of the Unit will be approximately 1,952 SF. The space can be converted to a Residential Use with Condominium Association Approval. Sale is subject to revision and amendment of the Condominium documents and associated Exhibit B drawings. Use Exclusions exist for Financial Institutions. No residential short term rentals are allowed. Virtual tour is Suite 201, 202 and 203.