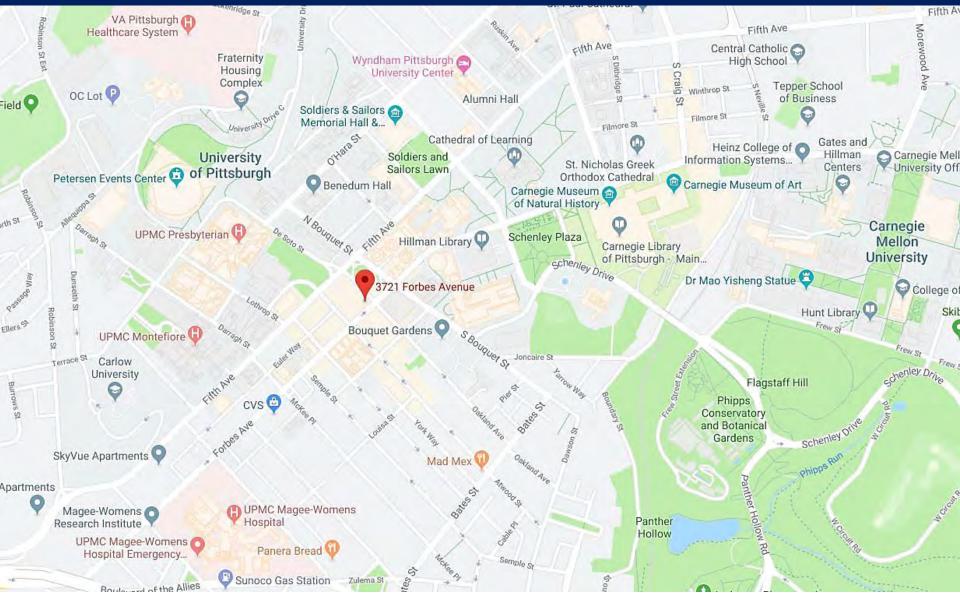

On the University of Pittsburgh's campus

Minutes from major hospitals

High daytime population

Close to SIX colleges with 65,000 + students plus faculty

Very busy intersection

High volume businesses within three block area