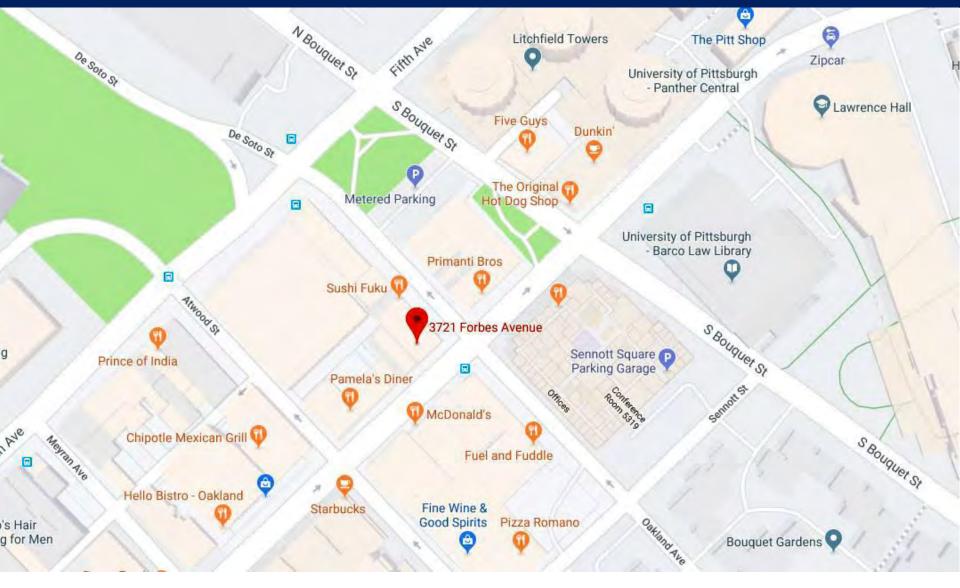

On the University of Pittsburgh's campus

Minutes from major hospitals

High daytime population

Close to SIX colleges with 65,000 + students plus faculty

Very busy intersection

High volume businesses within three block area