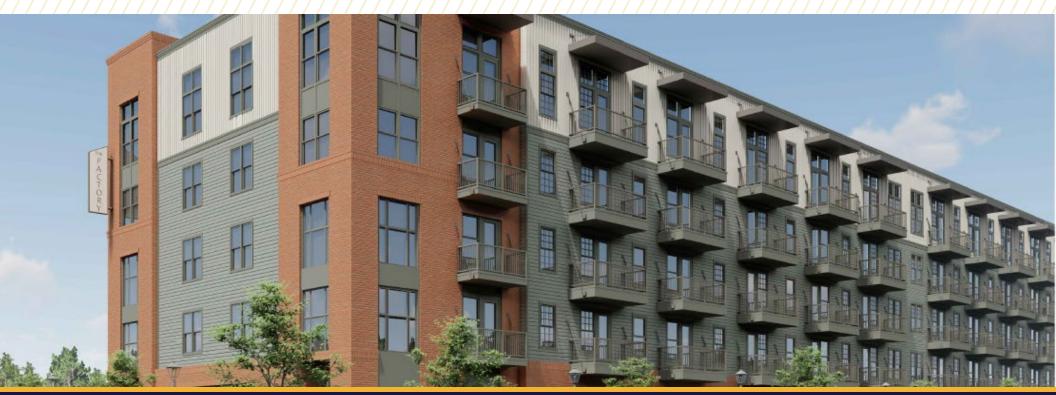

### FOR LEASE 4,000 SF

### 11744 MAIN STREET

FREDERICKSBURG, VA 22408

# PROPERTY HIGHLIGHTS

• Located off Route 17 and Joseph Mills Dr.

· Near Fredericksburg Fairgrounds, Downtown Fredericksburg

• Shannon Airport and WaWa close by

Building Size: 45,738

Space Available: 4,000 SF (can be divided)