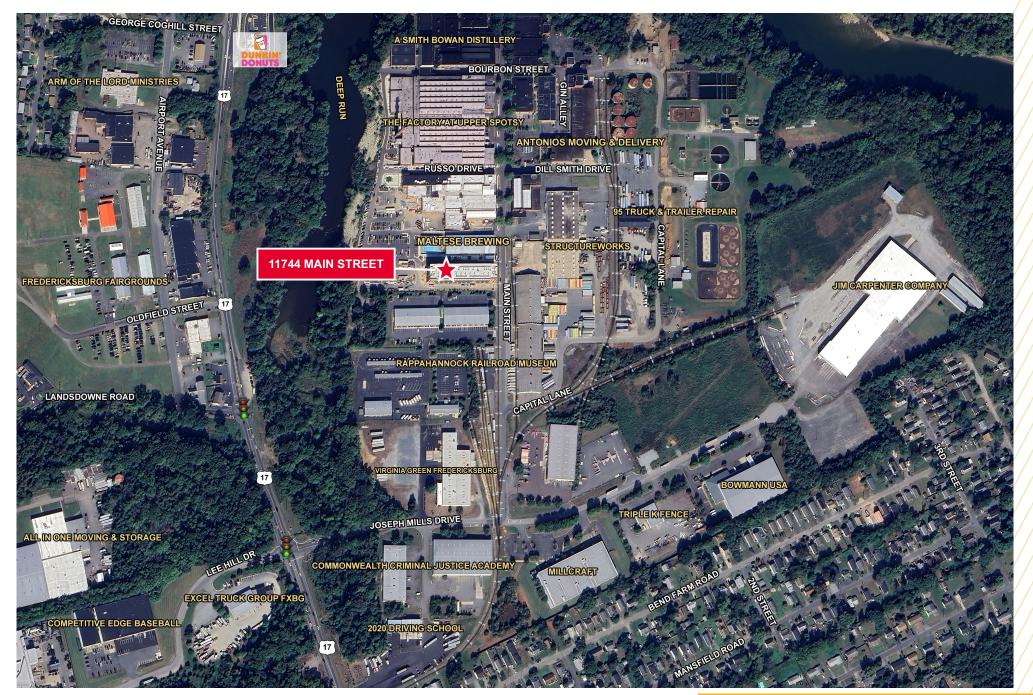

# PROPERTY HIGHLIGHTS

• Located off Route 17 and Joseph Mills Dr.

· Near Fredericksburg Fairgrounds, Downtown Fredericksburg

• Shannon Airport and WaWa close by

Building Size: 45,738

Space Available: 4,000 SF (can be divided)

SITE PLAN
4,000 SF

**AERIAL** 