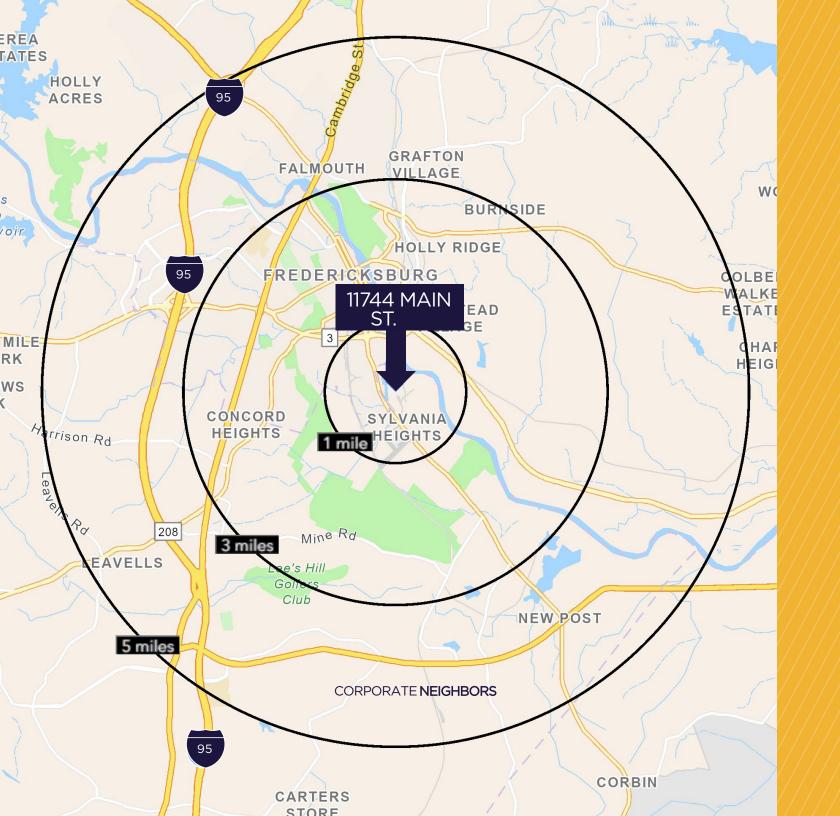

#### **AVAILABLE NOW!**

3,762
POPULATION WITHIN 1 MILE

47,798
POPULATION WITHIN 3 MILES

107,054
POPULATION
WITHIN 5 MILES

\$128,940 AVG. INCOME WITHIN 1 MILE

\$132,034 AVG. INCOME WITHIN 3 MILES

\$132,078 AVG. INCOME WITHIN 5 MILES