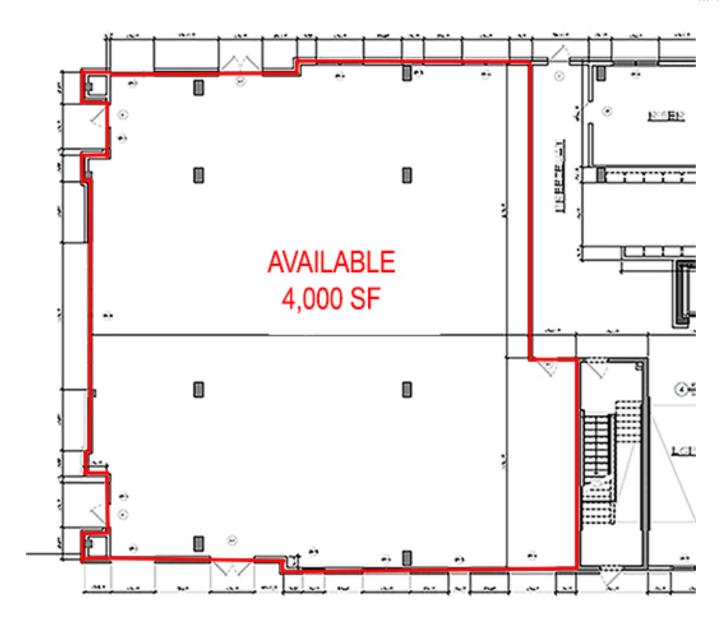

### FOR LEASE 4,000 SF



### 11744 MAIN STREET

FREDERICKSBURG, VA 22408



# PROPERTY HIGHLIGHTS

• Located off Route 17 and Joseph Mills Dr.

· Near Fredericksburg Fairgrounds, Downtown Fredericksburg

• Shannon Airport and WaWa close by

Building Size: 45,738

Space Available: 4,000 SF (can be divided)

Lease Rate: \$16.50 PSF NNN

Floor: 1st

Year Built: 2025



#### **AVAILABLE NOW!**



3,762
POPULATION WITHIN 1 MILE

47,798
POPULATION WITHIN 3 MILES

107,054
POPULATION
WITHIN 5 MILES

\$128,940 AVG. INCOME WITHIN 1 MILE

\$132,034 AVG. INCOME WITHIN 3 MILES

\$132,078 AVG. INCOME WITHIN 5 MILES





SITE PLAN
4,000 SF



**AERIAL** 

## CONTACT INFORMATION

**VIRGIL NELSON, CCIM** 

Senior Vice President 540 322 4150 virgil.nelson@thalhimer.com Thalhimer Eagle Village 1125 Emancipation Hwy., Suite 350 Fredericksburg, VA 22401 thalhimer.com



Independently Owned and Operated / A Member of the Cushman & Wakefield Alliance

Cushman & Wakefield | Thalhimer © 2025. No warranty or representation, express or implied, is made to the accuracy or completeness of the information contained herein, and same is submitted subject to errors, omissions, change of price, rental or other conditions, withdrawal without notice, and to any special listing conditions imposed by the property owner(s). As applicable, we make no representation as to the condition of the property (or properties) in questio