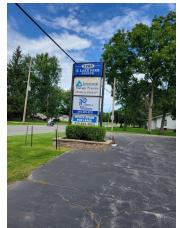

#### **PROPERTY HIGHLIGHTS**

- · High visibility SR 51 Frontage in historic Hobart Indiana
- High impact monument signage available
- Great Value and Affordable rent
- Up to 3,526 SF endcap fronting SR 51
- In the shadow of St. Mary's hospital near 61st and SR 51
- Flexible floor plan 7 to 9 offices with reception, washer/dryer hookups, kitchenette, and storage
- Ample parking

## **LOCATION MAP**