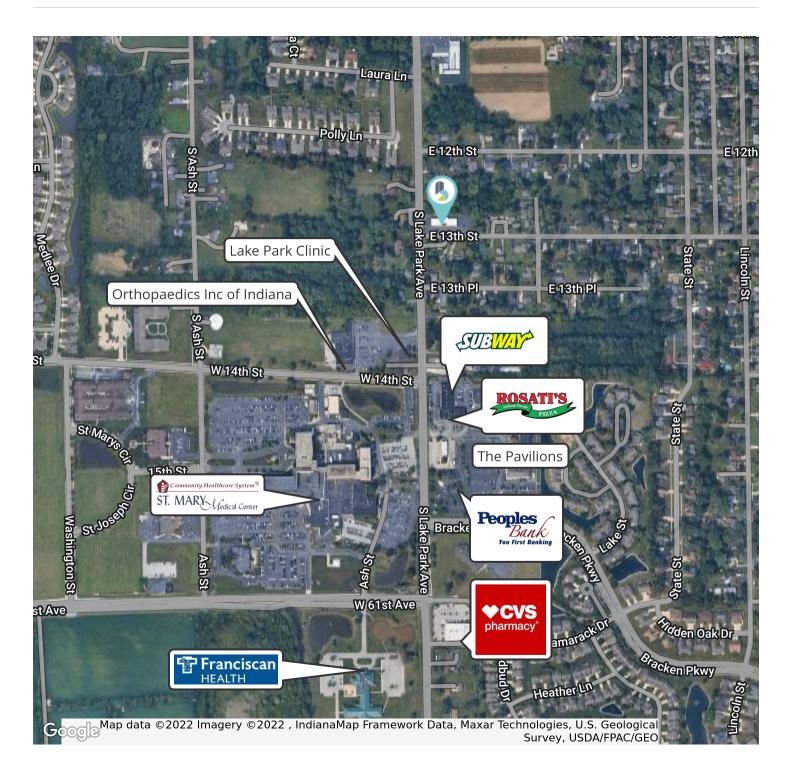

- In the shadow of St. Mary's hospital near 61st and SR 51
- Flexible floor plan 7 to 9 offices with reception, washer/dryer hookups, kitchenette, and storage
- Ample parking

| SPACES   | LEASE RATE    | SPACE SIZE |
|----------|---------------|------------|
| Suite 2B | \$15.00 SF/yr | 800 SF     |

#### **LEASE RATE** \$15.00 SF/YR (NNN)

| Available SF:  | 800 SF   |
|----------------|----------|
| Building Size: | 6,052 SF |



359 W. 84th Dr. Merrillville, IN 46410 219.650.6500

BRADLEY COMPANY STEVE NICKSIC, CCIM Senior Broker snicksic@bradleyco.com

JIM NICKSIC Senior Broker 219.552.1982 jnicksic@bradleyco.com **ROBERT KAMMERER** 

Broker 219.552.1901 x531 rkammerer@bradleyco.com





## **LOCATION MAP**

#### 1265 S. LAKE PARK BLVD., HOBART, IN 46342

LEASE

## **RETAIL/OFFICE**



STEVE NICKSIC, CCIM Senior Broker 219.695.3160 snicksic@bradleyco.com JIM NICKSIC Senior Broker 219.552.1982 jnicksic@bradleyco.com ROBERT KAMMERER Broker

219.552.1901 x531 rkammerer@bradleyco.com

©2023 Bradley Company, LLC and affiliates. Use of any third party name or mark is for informational purposes only and does not indicate sponsorship or endorsement by such party. Not all information has been independently verified, and the presenting broker makes no guarantee about its accuracy. Any projections, opinions, or estimates are for example only. Before completing a real estate transaction, you and your advisors should conduct an independent investigation of the property to determine its suitability for your needs.



#### 1265 S. LAKE PARK BLVD., HOBART, IN 46342

LEASE

## **RETAIL