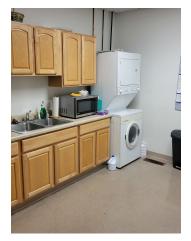

#### **PROPERTY HIGHLIGHTS**

- · High visibility SR 51 Frontage in historic Hobart Indiana
- High impact monument signage available
- Great Value and Affordable rent
- Up to 3,526 SF endcap fronting SR 51
- In the shadow of St. Mary's hospital near 61st and SR 51
- Flexible floor plan 7 to 9 offices with reception, washer/dryer hookups, kitchenette, and storage
- Ample parking