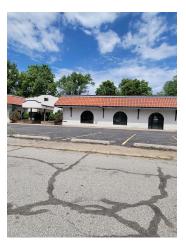

#### **PROPERTY HIGHLIGHTS**

- · High visibility SR 51 Frontage in historic Hobart Indiana
- High impact monument signage available
- Great Value and Affordable rent
- Up to 3,526 SF endcap fronting SR 51
- In the shadow of St. Mary's hospital near 61st and SR 51
- Flexible floor plan 7 to 9 offices with reception, washer/dryer hookups, kitchenette, and storage
- Ample parking

#### **LEASE RATE** \$15.00 SF/YR (NNN)

| Available SF:  | 800 SF   |
|----------------|----------|
| Building Size: | 6,052 SF |

359 W. 84th Dr. Merrillville, IN 46410 219.650.6500

BRADLEY COMPANY STEVE NICKSIC, CCIM Senior Broker snicksic@bradleyco.com