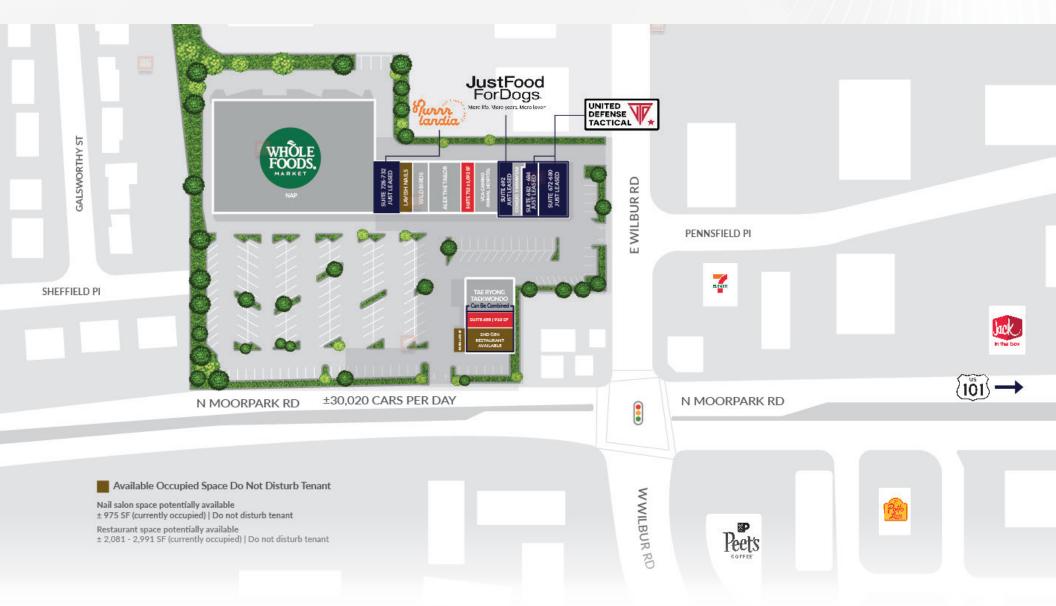

## **SITE PLAN**

650-728 N Moorpark Road, Thousand Oaks, CA 91360

Measurement are approximate only, and Broker does not guarantee their accuracy. Tenants are subject to change, and Broker makes no representation written or implied that the feature tenants will be occupying the space throughout the duration of the Lessee's tenancy. Lessee is to conduct their own due diligence before signing any formal agreements.