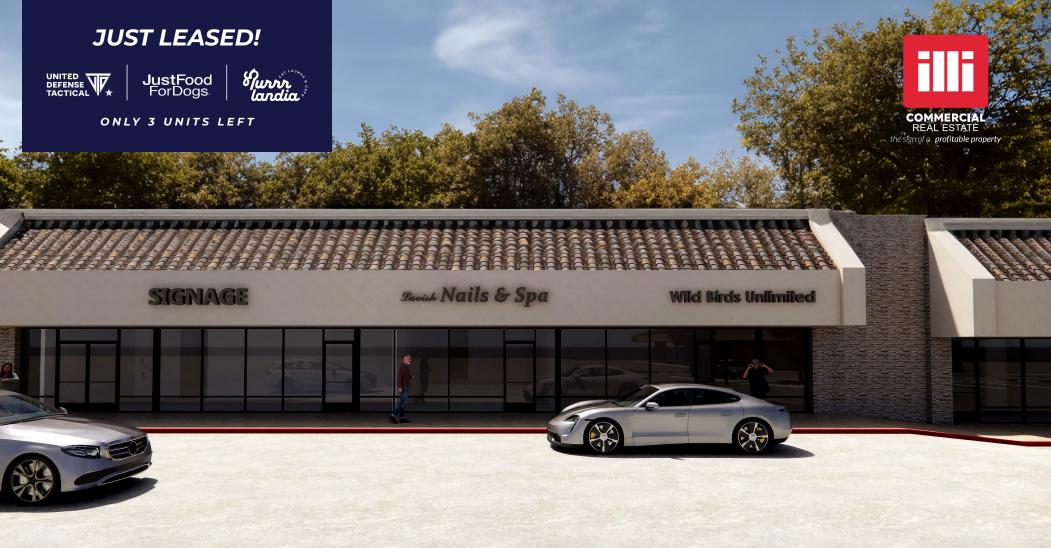

## **PROPERTY FEATURES**

650-728 N Moorpark Road, Thousand Oaks, CA 91360

### APPROX. 910 - 1,092 SF

RETAIL SPACES AVAILABLE FOR LEASE

- ✓ Retail shops adjacent Whole Foods Market
- ✓ End cap unit potentially available
- ✓ In-line units available
- ✓ Restaurant space potentially available
- ✓ Shopping center remodel underway, including facade, roof, and asphalt upgrade(s)
- ✓ Central Thousand Oaks location

## **EXTERIOR PHOTOS**

650-728 N Moorpark Road, Thousand Oaks, CA 91360