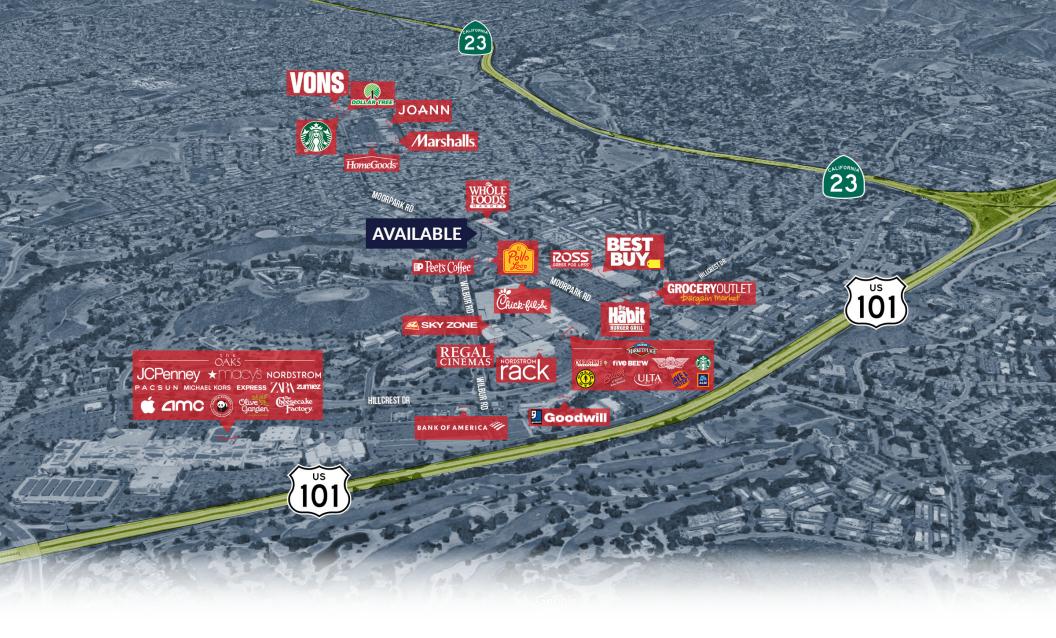

## **AERIAL VIEW**

650-728 N Moorpark Road, Thousand Oaks, CA 91360

easurement are approximate only, and Broker does not guarantee their accuracy. Tenants are subject to change, and Broker makes no representation written or implied that the feature tenants will be occupying the space throughout the duration of the Lessee's tenancy. Lessee is to conduct their own due diligence before signing any formal agreements.