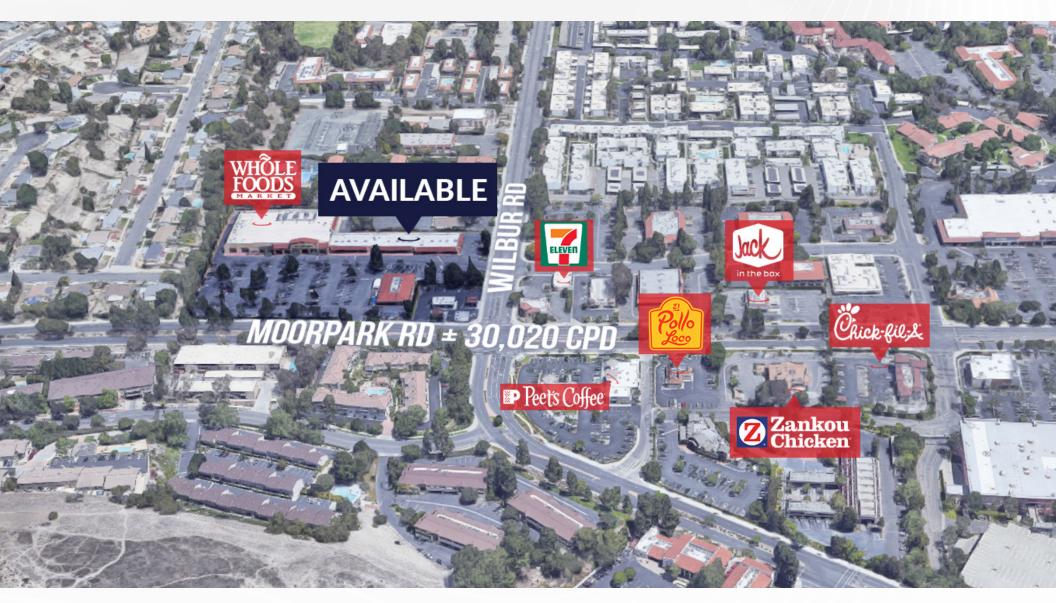

## **AERIAL VIEW**

650-728 N Moorpark Road, Thousand Oaks, CA 91360

easurement are approximate only, and Broker does not guarantee their accuracy. Tenants are subject to change, and Broker makes no representation written or implied that the feature tenants will be occupying the space throughout the duration of the Lessee's tenancy. Lessee is to conduct their own due diligence before signing any formal agreements.