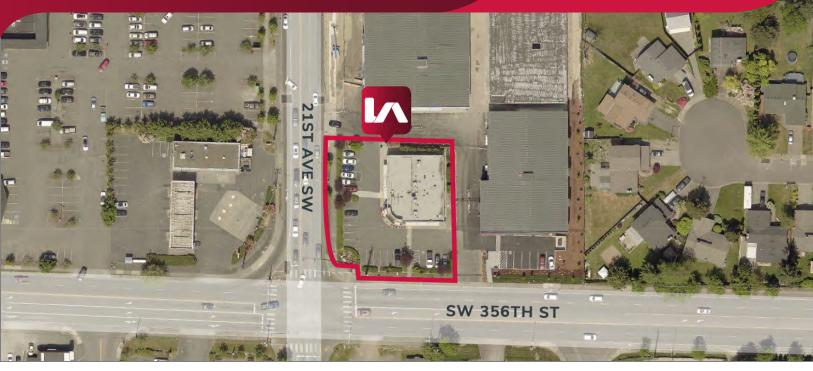

## **HIGHLIGHTS**

Located in the Northshore area of Federal Way, the property is ideally situated at the busy intersection of 356 & 21st Ave with high traffic count.

- Can accommodate a variety of uses including: retail, restaurants, medical office, and more.
- Vacant space is approximately 51% of the total building and an owner-user may qualify for an SBA financing.
- Two existing tenants provide income to new owner.