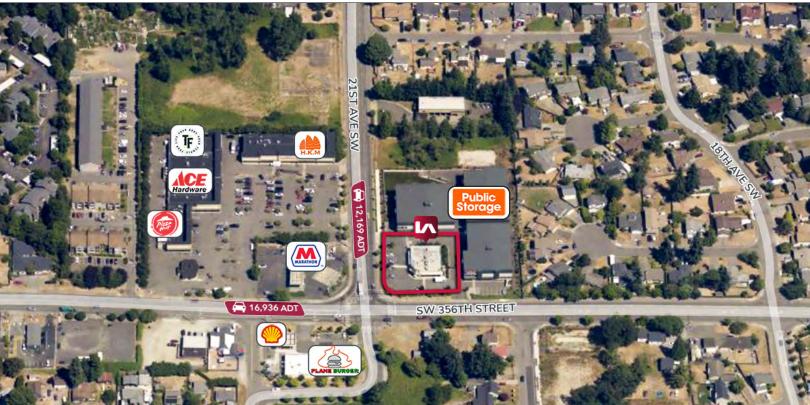

## **HIGHLIGHTS**

Located in the Northshore area of Federal Way, the property is ideally situated at the busy intersection of 356 & 21st Ave with high traffic count.

- Can accommodate a variety of uses including: retail, restaurants, medical office, and more.
- Vacant space is approximately 51% of the total building and an owner-user may qualify for an SBA financing.
- Two existing tenants provide income to new owner.