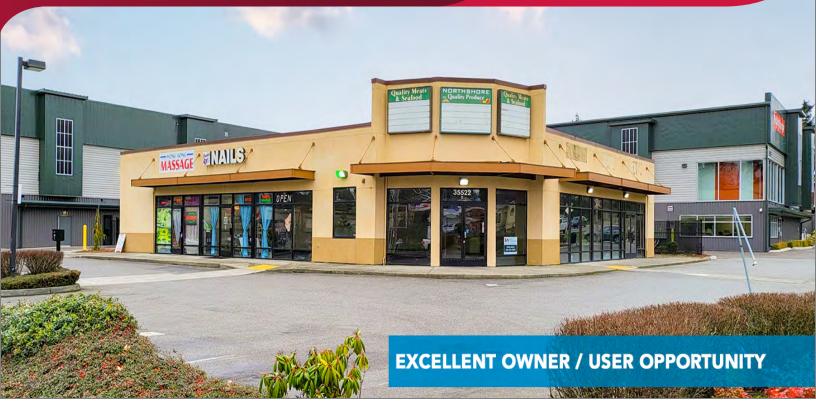

# Retail for Lease / Sale NORTHSHORE CORNER RETAIL

35522 21st Ave SW, Federal Way, WA 98023

### **AVAILABLE FOR LEASE**

**AVAILABLE SF:** 2,448 SF **LEASE RATE:** \$ 28.00 / SF

### **AVAILABLE FOR SALE**

 SALE PRICE:
 \$1,950,000

 BUILDING SF:
 4,780 SF

 LAND SF:
 21,994 SF

YEAR BUILT: 2008

**ZONING:** BN-Neighborhood

Business

## **HIGHLIGHTS**

Located in the Northshore area of Federal Way, the property is ideally situated at the busy intersection of 356 & 21st Ave with high traffic count.

- Can accommodate a variety of uses including: retail, restaurants, medical office, and more.
- Vacant space is approximately 51% of the total building and an owner-user may qualify for an SBA financing.
- Two existing tenants provide income to new owner.