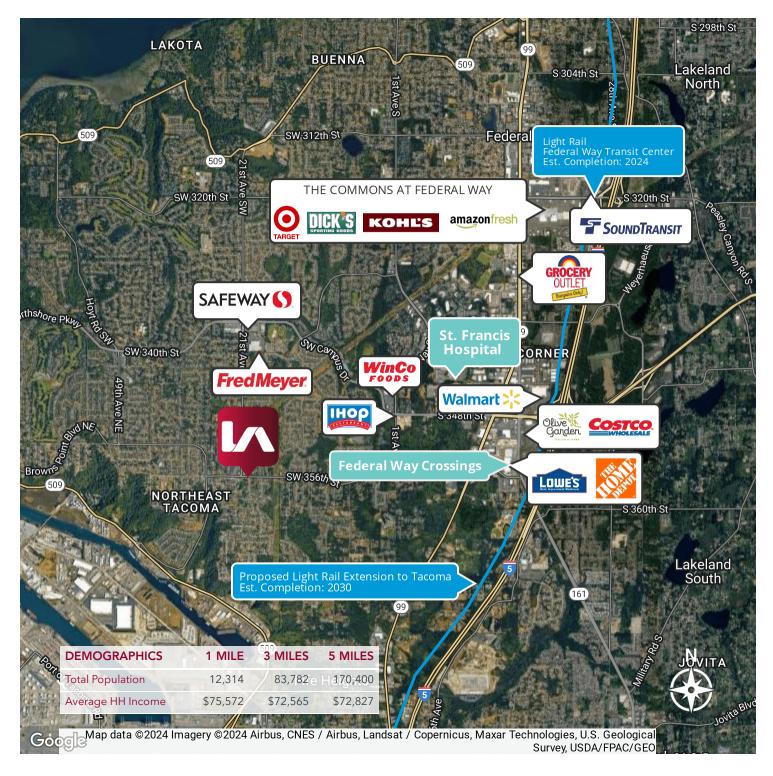

## **HIGHLIGHTS**

Located in the Northshore area of Federal Way, the property is ideally situated at the busy intersection of 356 & 21st Ave with high traffic count.

- Can accommodate a variety of uses including: retail, restaurants, medical office, and more.
- Vacant space is approximately 51% of the total building and an owner-user may qualify for an SBA financing.
- Two existing tenants provide income to new owner.