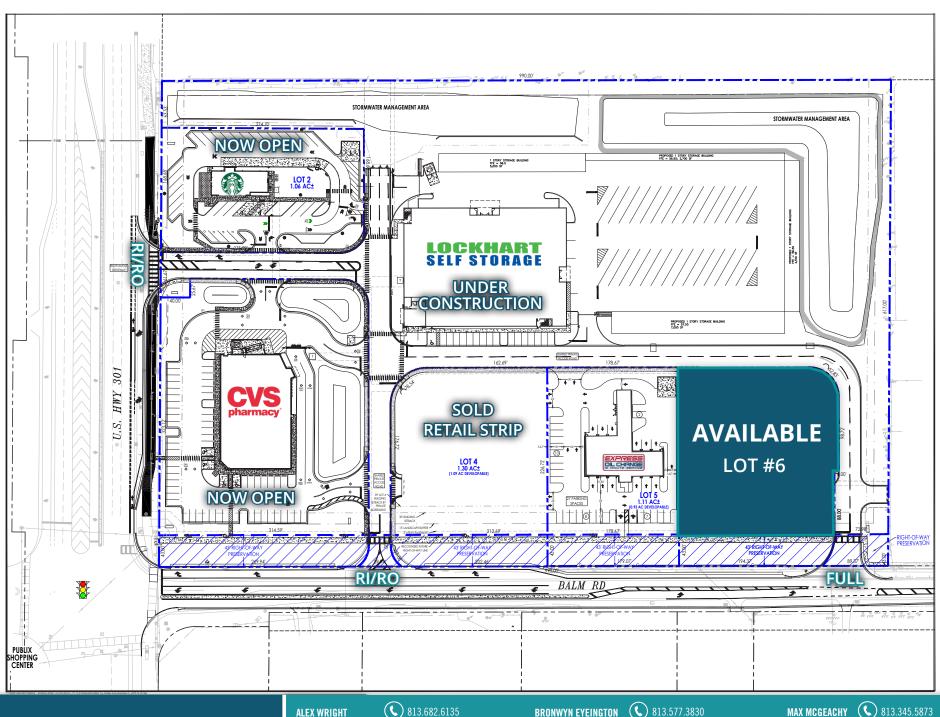

## **SUMNER CROSSING**

Lot 6 | NEC of U.S. 301 & Balm Road | Riverview, FL

# RETAIL SPACE AVAILABLE FOR GROUND LEASE OR SALE

- AVAILABLE: 1.31 AC For Sale or Ground Lease (5,676 SF maximum build)
- Join Tenants: Starbucks, CVS, & Lockhart Storage on the last remaining outparcel on Balm Road!
- Located across the street from fully leased Belmont Shopping Center, anchored by Publix
- Riverview is one of the fastest growing submarkets in the State of Florida, with over 10,000 new residents added to the area within a 3 mile radius
- Located adjacent to Sumner High School, with over 3,500 students on campus