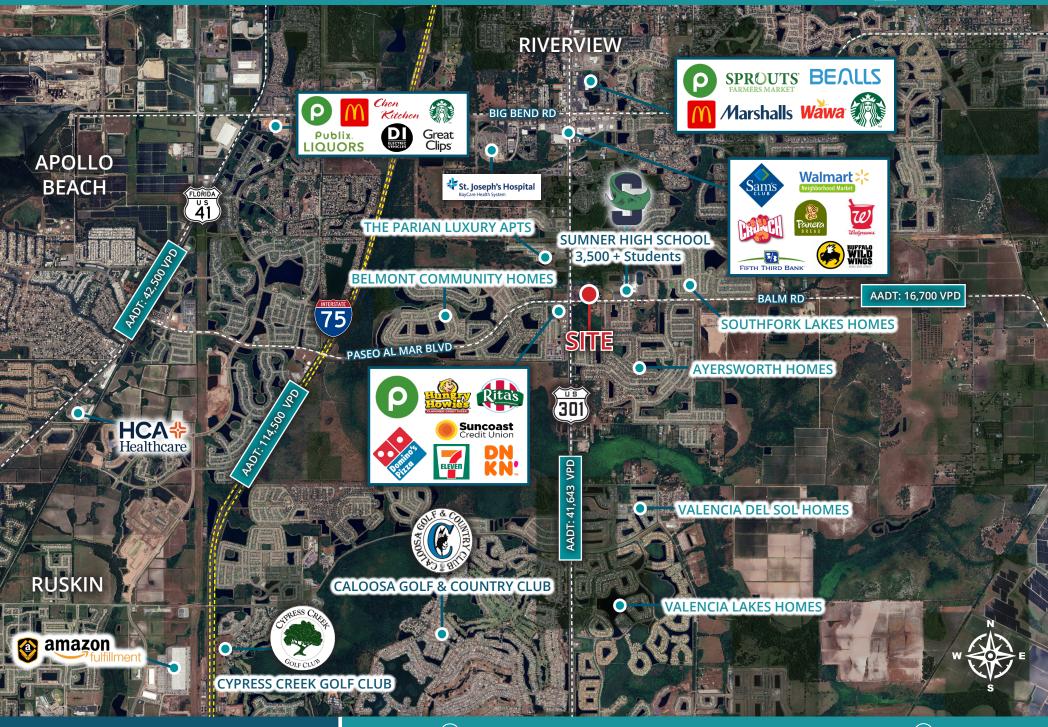

#### **AREA POPULATION**

#### **AVG. HOUSEHOLD INCOME**

3 Mile \$128,910 5 Mile \$118,802 10 Minute \$128,594

#### **DAILY TRAFFIC COUNTS AADT**

Balm Road 16,700 U.S. 301 41,643 I-75 114,500