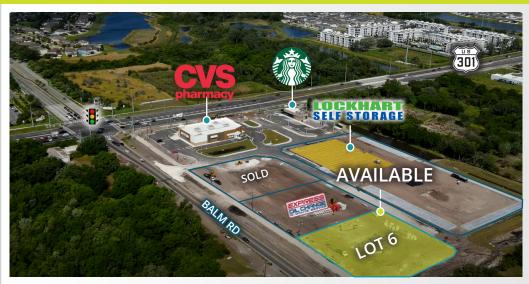

## **SUMNER CROSSING**

Lot 6 | NEC of U.S. 301 & Balm Road | Riverview, FL

# RETAIL SPACE AVAILABLE FOR GROUND LEASE OR SALE

- AVAILABLE: 1.31 AC For Sale or Ground Lease (5,676 SF maximum build)
- Join Tenants: Starbucks, CVS, & Lockhart Storage on the last remaining outparcel on Balm Road!
- Located across the street from fully leased Belmont Shopping Center, anchored by Publix
- Riverview is one of the fastest growing submarkets in the State of Florida, with over 10,000 new residents added to the area within a 3 mile radius
- Located adjacent to Sumner High School, with over 3,500 students on campus