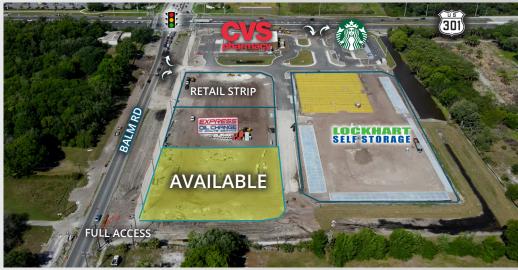

## **SUMNER CROSSING**

Lot 6 | NEC of U.S. 301 & Balm Road | Riverview, FL

# RETAIL SPACE AVAILABLE FOR GROUND LEASE OR SALE

- AVAILABLE: 1.31 AC For Sale or Ground Lease (5,676 SF maximum build)
- Join Tenants: Starbucks, CVS, & Lockhart Storage on the last remaining outparcel on Balm Road!
- Located across the street from fully leased Belmont Shopping Center, anchored by Publix
- Riverview is one of the fastest growing submarkets in the State of Florida, with over 10,000 new residents added to the area within a 3 mile radius
- Located adjacent to Sumner High School, with over 3,500 students on campus