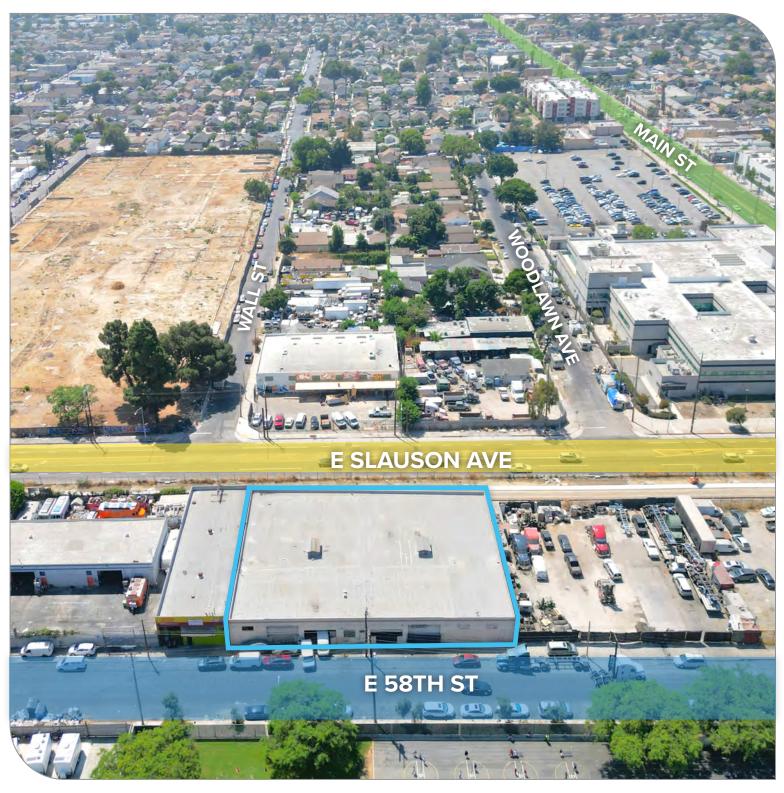

## ±19,080<sup>sF</sup> INDUSTRIAL BLDG on ±21,120<sup>SF</sup> of LAND 150-154 E 58TH ST | LOS ANGELES, CA 90011

FOR MORE INFORMATION, PLEASE CONTACT