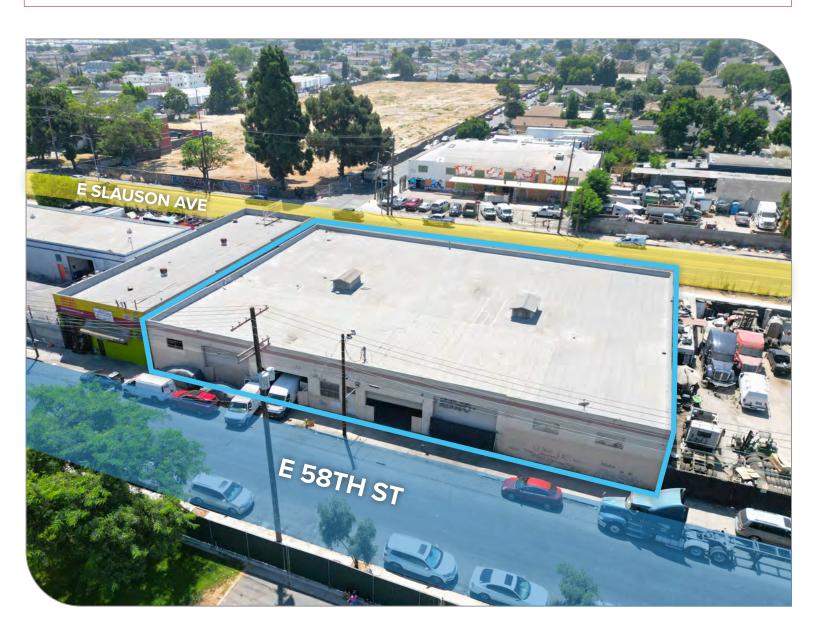

# ±19,080<sup>sf</sup> INDUSTRIAL BLDG on ±21,120<sup>sf</sup> of LAND

150-154 E 58TH ST | LOS ANGELES, CA 90011

SITE PLAN

### East Slauson Ave

#### East 58th St

| OFFICES SF   | ±1,540  |
|--------------|---------|
| WAREHOUSE SF | ±17,540 |
| TOTAL SF     | ±19,080 |

FOR MORE INFORMATION, PLEASE CONTACT

NOTE: Drawing not to scale. All measurements and sizes are approximate. Lessee to Verify