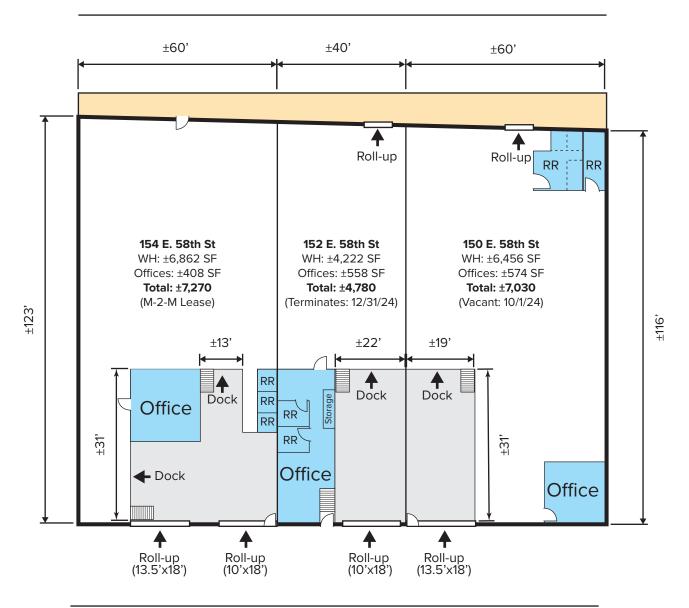

# ±19,080<sup>sf</sup> INDUSTRIAL BLDG on ±21,120<sup>sf</sup> of LAND

150-154 E 58TH ST | LOS ANGELES, CA 90011

SITE PLAN

### East Slauson Ave

#### East 58th St

| OFFICES SF   | ±1,540  |
|--------------|---------|
| WAREHOUSE SF | ±17,540 |
| TOTAL SF     | ±19,080 |

FOR MORE INFORMATION, PLEASE CONTACT

NOTE: Drawing not to scale. All measurements and sizes are approximate. Lessee to Verify