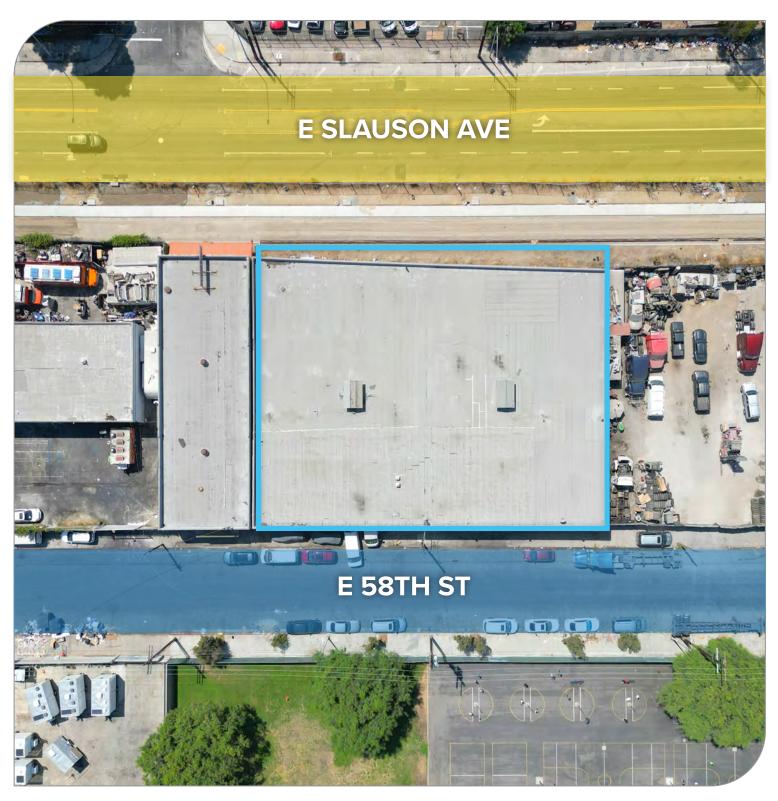

------------|
| TOTAL LAND SF     | ±21,120 SF         | CLEAR HEIGHT  | 11' Clear Height          | ZONING     | LAM1-1-CPIO*    |
| LOADING DOORS     | 4 Dock-High Doors  | ACCESSIBILITY | 0.5 Miles to 110 Fwy      | APN        | 5101-022-001    |
| OFFICES/RR'S      | ±1,540 SF / 7 RR's | CONSTRUCTION  | Masonry                   | POSSESSION | Close of Escrow |



FOR MORE INFORMATION, PLEASE CONTACT



## MATTISON BEHR

- e mbehr@lee-associates.com
- 0 818.434.9116



#### **TONY** NAPLES

enior Vice President LLIC NO 01811344

- e tnaples@lee-associates.com
- 0 818.395.4373

ee & Associates® Los Angeles, Inc. | CORP ID 02174865

1201 N Main St, Los Angeles, CA 9001



## ±19,080<sup>sF</sup> INDUSTRIAL BLDG on ±21,120<sup>SF</sup> of LAND 150-154 E 58TH ST | LOS ANGELES, CA 90011





FOR MORE INFORMATION, PLEASE CONTACT



#### MATTISON BEHR

e mbehr@lee-associates.com

0 818.434.9116



#### **TONY** NAPLES

e tnaples@lee-associates.com

o 818.395.4373



Lee & Associates® Los Angeles, Inc. LCORP ID 02174865

201 N Main St. Los Angeles, CA 9001

# ±19,080<sup>sf</sup> INDUSTRIAL BLDG on ±21,120<sup>sf</sup> of LAND

150-154 E 58TH ST | LOS ANGELES, CA 90011



SITE PLAN

### East Slauson Ave



#### East 58th St

| OFFICES SF   | ±1,540  |
|--------------|---------|
| WAREHOUSE SF | ±17,540 |
| TOTAL SF     | ±19,080 |



FOR MORE INFORMATION, PLEASE CONTACT

NOTE: Drawing not to scale. All measurements and sizes are approximate. Lessee to Verify



## MATTISON BEHR

e mbehr@lee-associates.com

0 818.434.9116



# TONY NAPLES Senior Vice President | LIC NO 01811344