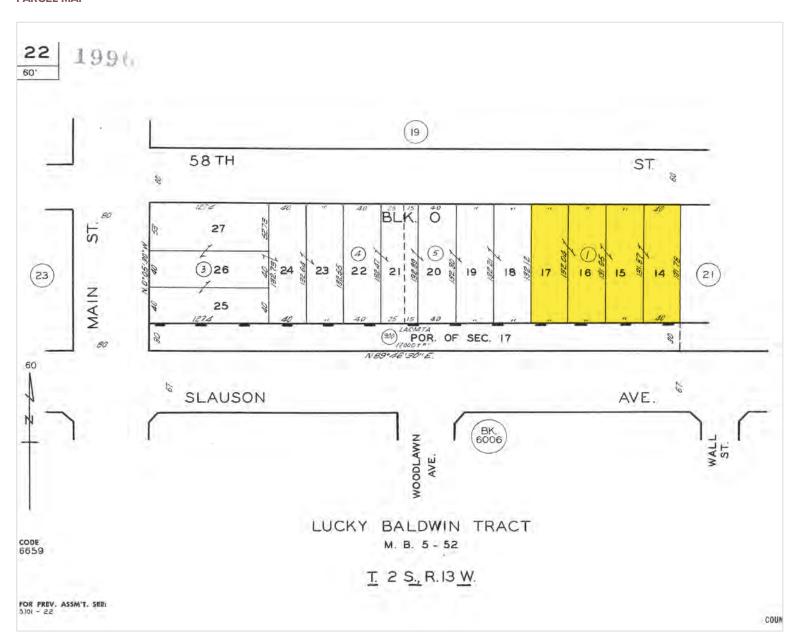

sociates.com

• 818.395.4373



& Associates® Los Angeles, Inc. L CORP ID 02174865 1201 N Main St. Los Ar



## ±19,080<sup>sf</sup> INDUSTRIAL BLDG on ±21,120<sup>sf</sup> of LAND 150-154 E 58TH ST | LOS ANGELES, CA 90011





FOR MORE INFORMATION, PLEASE CONTACT



## ATTISON BEHR

- mbehr@lee-associates.com
- 818.434.9116



#### **ONY** NAPLES

- tnaples@lee-associates.com



## ±19,080<sup>sf</sup> INDUSTRIAL BLDG on ±21,120<sup>sf</sup> of LAND 150-154 E 58TH ST | LOS ANGELES, CA 90011





FOR MORE INFORMATION, PLEASE CONTACT



#### ATTISON BEHR

- mbehr@lee-associates.com
- 818.434.9116



#### TONY NAPLES

- tnaples@lee-associates.com



# ±19,080<sup>sF</sup> INDUSTRIAL BLDG on ±21,120<sup>SF</sup> of LAND

LEE & ASSOCIATES

COMMERCIAL REAL ESTATE SERVICES

#### **PARCEL MAP**



FOR MORE INFORMATION, PLEASE CONTACT



## MATTISON BEHR

e mbehr@lee-associates.com

818.434.9116



# TONY NAPLES Senior Vice President | LIC NO 01811344

e tnaples@lee-associates.com

0 818.395.4373