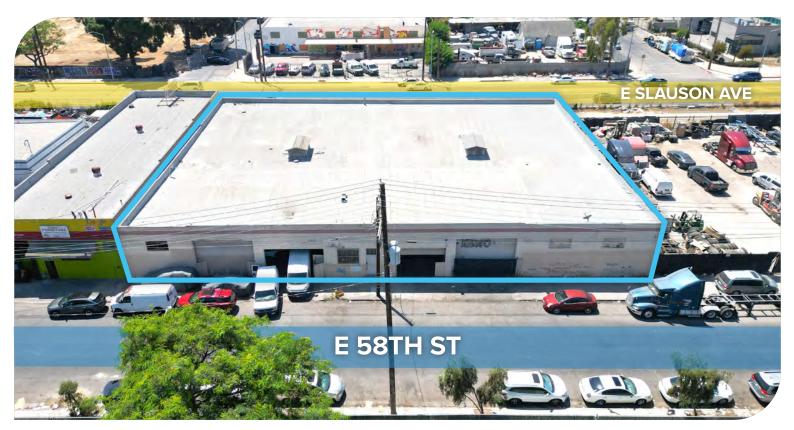

#### ±19,080<sup>sF</sup> INDUSTRIAL BLDG on ±21,120<sup>SF</sup> oF LAND 150-154 E 58TH ST | LOS ANGELES, CA 90011

#### PROPERTY SUMMARY

| TOTAL BUILDING SF | ±19,080 SF         | POWER         | 600 A, 120/240 V, 3 O, 4W | YEAR BUILT | 1945            |
|-------------------|--------------------|---------------|---------------------------|------------|-----------------|
| TOTAL LAND SF     | ±21,120 SF         | CLEAR HEIGHT  | 11' Clear Height          | ZONING     | LAM1-1-CPIO*    |
| LOADING DOORS     | 4 Dock-High Doors  | ACCESSIBILITY | 0.5 Miles to 110 Fwy      | APN        | 5101-022-001    |
| OFFICES/RR'S      | ±1,540 SF / 7 RR's | CONSTRUCTION  | Masonry                   | POSSESSION | Close of Escrow |