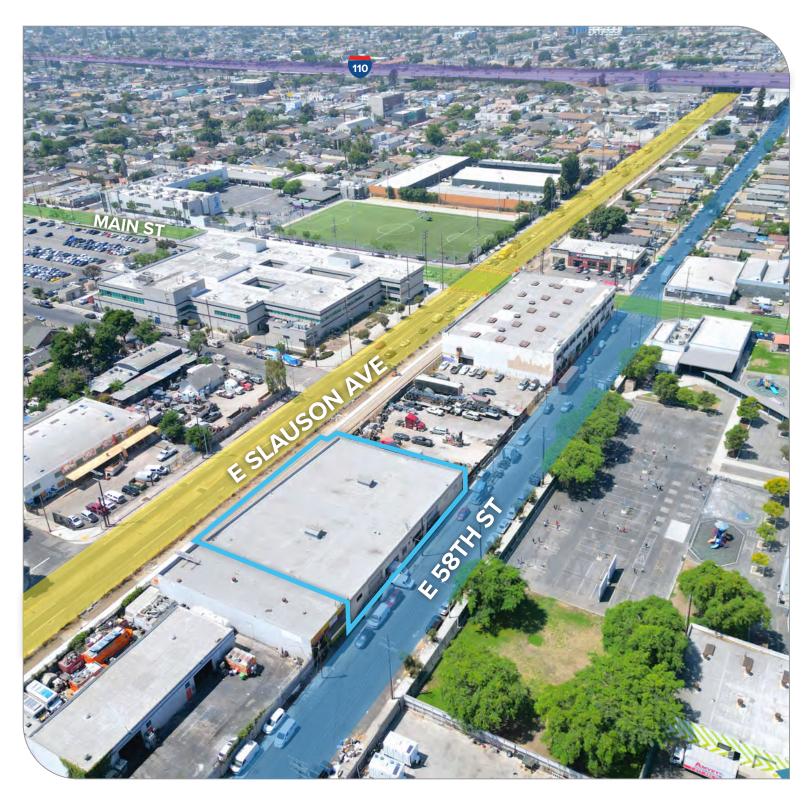

#### ±19,080<sup>sF</sup> INDUSTRIAL BLDG on ±21,120<sup>SF</sup> oF LAND 150-154 E 58TH ST | LOS ANGELES, CA 90011

#### PROPERTY SUMMARY

| TOTAL BUILDING SF | ±19,080 SF         | POWER         | 600 A, 120/240 V, 3 O, 4W | YEAR BUILT | 1945            |
|-------------------|--------------------|---------------|---------------------------|------------|-----------------|
| TOTAL LAND SF     | ±21,120 SF         | CLEAR HEIGHT  | 11' Clear Height          | ZONING     | LAM1-1-CPIO*    |
| LOADING DOORS     | 4 Dock-High Doors  | ACCESSIBILITY | 0.5 Miles to 110 Fwy      | APN        | 5101-022-001    |
| OFFICES/RR'S      | ±1,540 SF / 7 RR's | CONSTRUCTION  | Masonry                   | POSSESSION | Close of Escrow |