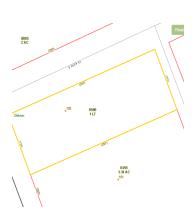

#### **PROPERTY INFORMATION**

| Property Type    | Retail          |
|------------------|-----------------|
| Property Subtype | Restaurant      |
| Zoning           | B1              |
| Lot Size         | 1 Acres         |
| APN#             | 4996-06-27-9589 |
| Lot Frontage     | 110 ft          |
| Lot Depth        | 297 ft          |
| Corner Property  | Yes             |
| Power            | Yes             |

#### **PARKING & TRANSPORTATION**

| Parking Type             | Surface |
|--------------------------|---------|
| Number of Parking Spaces | 31      |

#### EXTERIOR DESCRIPTION

Brick facing. 33 parking spaces includes 2 handicap spaces.