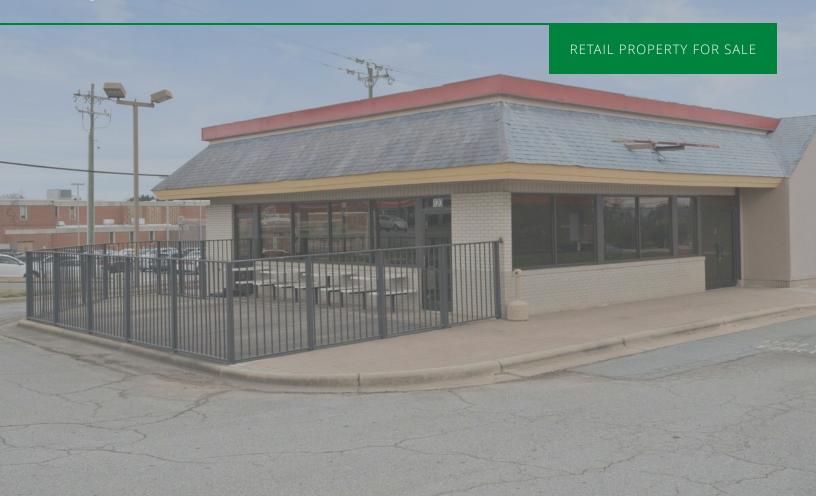

20117 WEST CATAWBA AVE CORNELIUS, NC 28031 704.929.7941 LAKENORMANREALTY.COM

FORMER BURGER KING RESTAURANT, CURRENTLY VACANT

## PROPERTY DETAILS | 2

| Sale Price           | \$795,000                                          |
|----------------------|----------------------------------------------------|
| LOCATION INFORMATION |                                                    |
| Building Name        | former Burger King<br>restaurant, currently vacant |
| Street Address       | 120 East Kapp Street                               |
| City, State, Zip     | Dobson, NC 27017                                   |
| County               | Surry                                              |
| Cross-Streets        | Main St                                            |
| Signal Intersection  | Yes                                                |
| BUILDING INFORMATION |                                                    |
| Building Size        | 2,888 SF                                           |
| Occupancy %          | 0.0%                                               |
| Number of Floors     | 1                                                  |
| Year Built           | 1997                                               |
| Gross Leasable Area  | 2,888 SF                                           |
| Condition            | Good                                               |
| Free Standing        | Yes                                                |
| Floor Coverings      | Tile                                               |

#### LOCATION DESCRIPTION

Located in Downtown Dobson, NC. At corner of Main St and E Kapp St intersection (stop light). Former Burger King. Next to municipal offices, Walgreens.

## **SITE DESCRIPTION**

Downtown corner. Near municipal offices and retail. Former restaurant with drive-thru. See attached photos.

#### EXTERIOR DESCRIPTION

Brick facing. 33 parking spaces includes 2 handicap spaces.