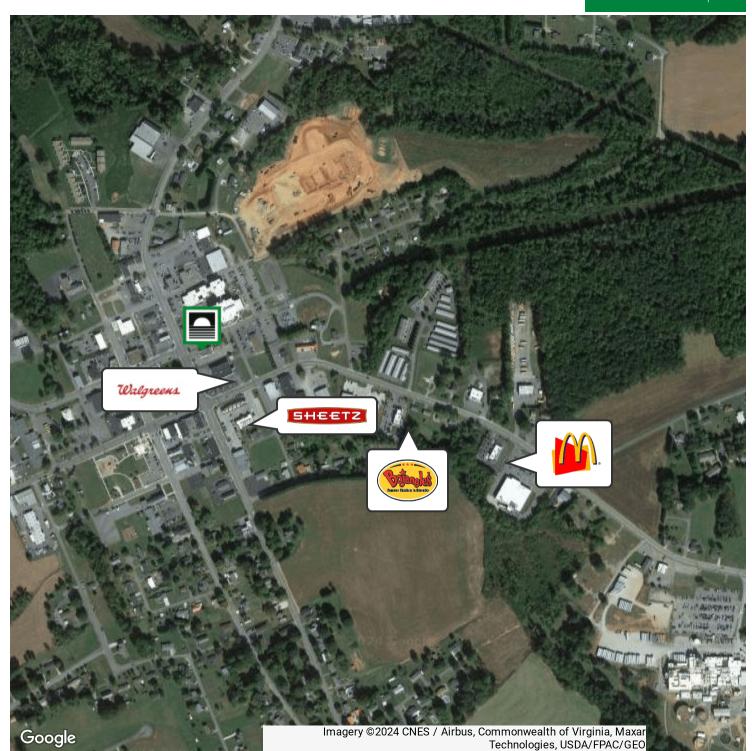

#### LOCATION DESCRIPTION

Located in Downtown Dobson, NC. At corner of Main St and E Kapp St intersection (stop light). Former Burger King. Next to municipal offices, Walgreens.

# 120 EAST KAPP STREET, DOBSON, NC 27017

RETAILER MAP | 5

20117 WEST CATAWBA AVE , CORNELIUS, NC 28031 | 704.929.7941 | LAKENORMANREALTY.COM