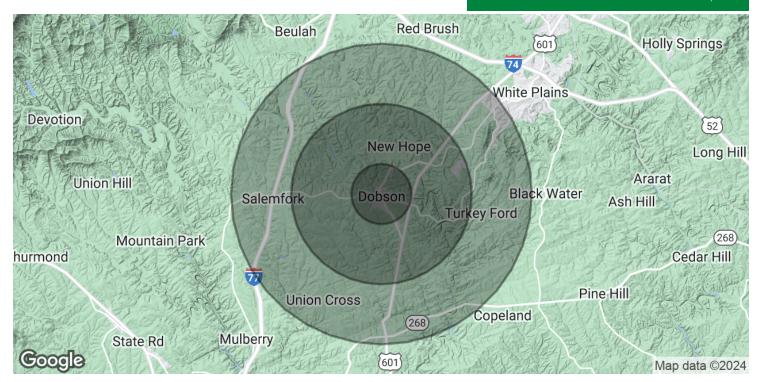

## DEMOGRAPHICS MAP & REPORT | 6

| POPULATION           | 1 MILE    | 3 MILES   | 5 MILES   |
|----------------------|-----------|-----------|-----------|
| Total Population     | 607       | 4,472     | 9,704     |
| Average Age          | 38.2      | 39.2      | 41.4      |
| Average Age (Male)   | 35.8      | 38.5      | 41.0      |
| Average Age (Female) | 39.0      | 39.4      | 41.7      |
| HOUSEHOLDS & INCOME  | 4 MUF     | 2 841150  | E MAUEC   |
| HOUSEHOLDS & INCOME  | 1 MILE    | 3 MILES   | 5 MILES   |
| Total Households     | 263       | 1,853     | 4,229     |
| # of Persons per HH  | 2.3       | 2.4       | 2.3       |
| Average HH Income    | \$49,801  | \$57,094  | \$54,544  |
| Average House Value  | \$121,741 | \$126,866 | \$130,547 |