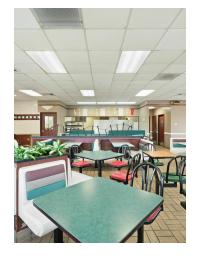

#### INTERIOR DESCRIPTION

Traditional QSR format. Interior dining area. Extensive kitchen area, with walk-in coolers. Plus exterior seating.

20117 WEST CATAWBA AVE , CORNELIUS, NC 28031 | 704.929.7941 | LAKENORMANREALTY.COM

## ADDITIONAL PHOTOS | 4

20117 WEST CATAWBA AVE , CORNELIUS, NC 28031 | 704.929.7941 | LAKENORMANREALTY.COM