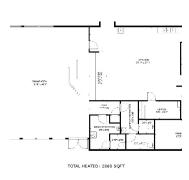

## PROPERTY DETAILS | 2

| Sale Price           | \$795,000                                          |
|----------------------|----------------------------------------------------|
| LOCATION INFORMATION |                                                    |
| Building Name        | former Burger King<br>restaurant, currently vacant |
| Street Address       | 120 East Kapp Street                               |
| City, State, Zip     | Dobson, NC 27017                                   |
| County               | Surry                                              |
| Cross-Streets        | Main St                                            |
| Signal Intersection  | Yes                                                |
| BUILDING INFORMATION |                                                    |
| Building Size        | 2,888 SF                                           |
| Occupancy %          | 0.0%                                               |
| Number of Floors     | 1                                                  |
| Year Built           | 1997                                               |
| Gross Leasable Area  | 2,888 SF                                           |
| Condition            | Good                                               |
| Free Standing        | Yes                                                |
| Floor Coverings      | Tile                                               |

#### INTERIOR DESCRIPTION

Traditional QSR format. Interior dining area. Extensive kitchen area, with walk-in coolers. Plus exterior seating.

20117 WEST CATAWBA AVE , CORNELIUS, NC 28031 | 704.929.7941 | LAKENORMANREALTY.COM