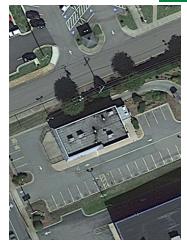

20117 WEST CATAWBA AVE CORNELIUS, NC 28031 704.929.7941 LAKENORMANREALTY.COM

FORMER BURGER KING RESTAURANT, CURRENTLY VACANT

#### LOCATION DESCRIPTION

Located in Downtown Dobson, NC. At corner of Main St and E Kapp St intersection (stop light). Former Burger King. Next to municipal offices, Walgreens.

## **SITE DESCRIPTION**

Downtown corner. Near municipal offices and retail. Former restaurant with drive-thru. See attached photos.

#### EXTERIOR DESCRIPTION

Brick facing. 33 parking spaces includes 2 handicap spaces.