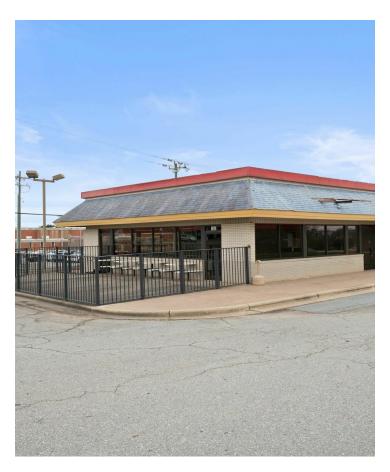

## **SITE DESCRIPTION**

Downtown corner. Near municipal offices and retail. Former restaurant with drive-thru. See attached photos.

#### EXTERIOR DESCRIPTION

Brick facing. 33 parking spaces includes 2 handicap spaces.

## ADDITIONAL PHOTOS | 4

20117 WEST CATAWBA AVE , CORNELIUS, NC 28031 | 704.929.7941 | LAKENORMANREALTY.COM