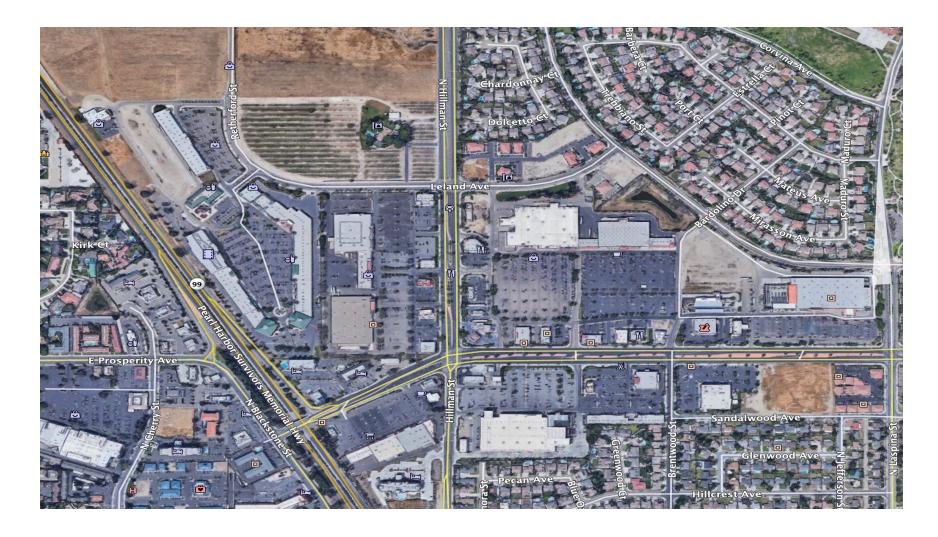

# **PROPERTY LAYOUT**

#### **Additional Comments:**

Commercial lot for sale in the Del Lago Professional Center. The available parcel is well located on Leland Ave, right off of Hillman Street in Tulare. The Center is partially developed - this is one of the few last remaining open lots. Located near numerous shopping centers - Tulare Outlet Mall, Plaza Del Lago and more. Situated on the North side of Tulare, it is an easy drive to Visalia via Hillman Street/Demaree Street. Please call for further details.