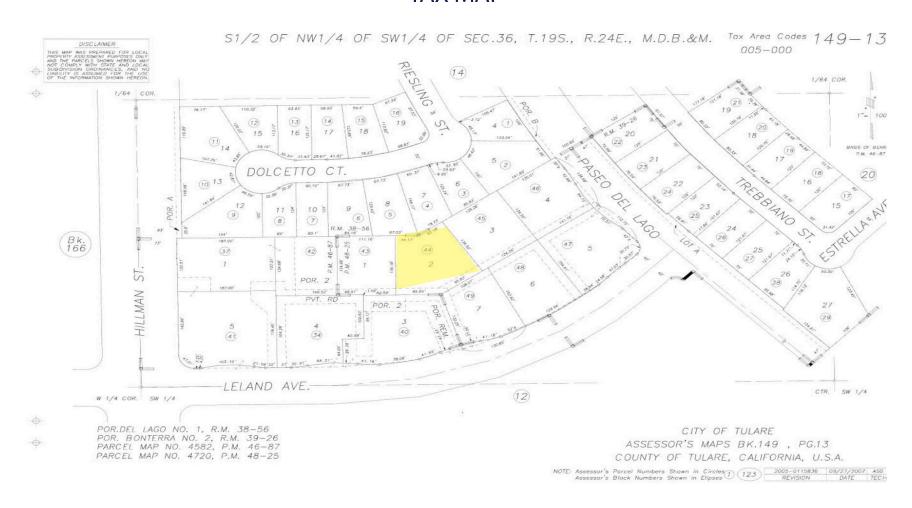

## TAX MAP

#### PROPERTY DETAILS

Address: 1156 Leland Ave | Tulare, CA

APN: 149-130-044

Square Feet Available: 18,414 +/- Sq. Ft.

Use Commercial Lot

Sales Price \$276,225.00