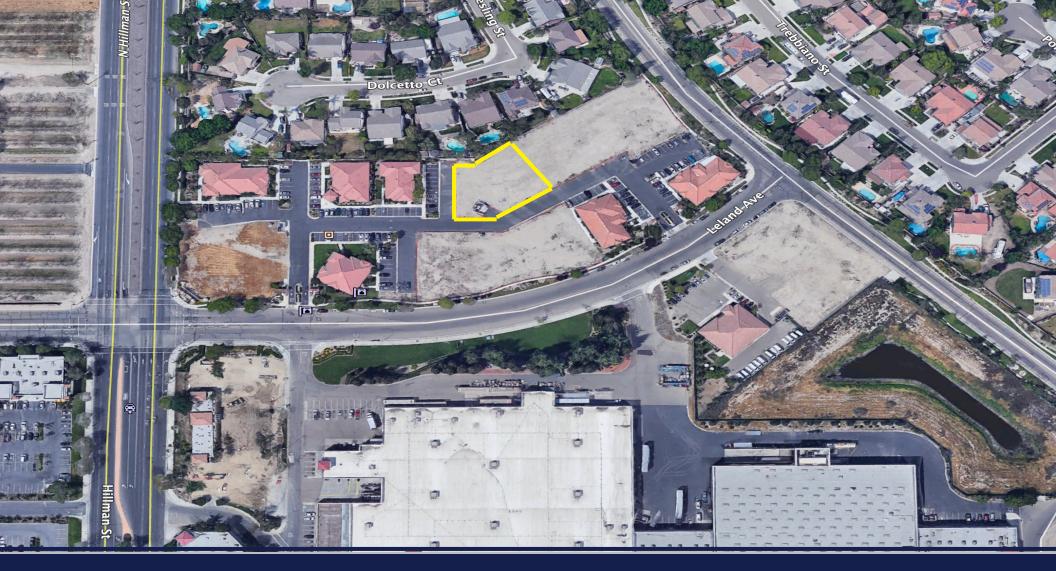

#### PROPERTY DETAILS

Address: 1156 Leland Ave | Tulare, CA

APN: 149-130-044

Square Feet Available: 18,414 +/- Sq. Ft.

Use Commercial Lot

Sales Price \$276,225.00

#### **Additional Comments:**

Commercial lot for sale in the Del Lago Professional Center. The available parcel is well located on Leland Ave, right off of Hillman Street in Tulare. The Center is partially developed - this is one of the few last remaining open lots. Located near numerous shopping centers - Tulare Outlet Mall, Plaza Del Lago and more. Situated on the North side of Tulare, it is an easy drive to Visalia via Hillman Street/Demaree Street. Please call for further details.