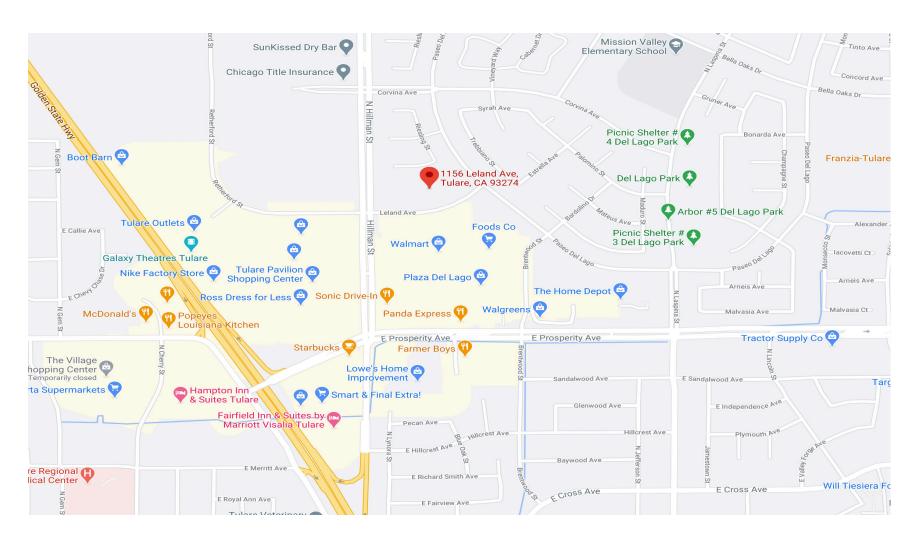

## **LOCATION MAP**

#### **Additional Comments:**

Commercial lot for sale in the Del Lago Professional Center. The available parcel is well located on Leland Ave, right off of Hillman Street in Tulare. The Center is partially developed - this is one of the few last remaining open lots. Located near numerous shopping centers - Tulare Outlet Mall, Plaza Del Lago and more. Situated on the North side of Tulare, it is an easy drive to Visalia via Hillman Street/Demaree Street. Please call for further details.