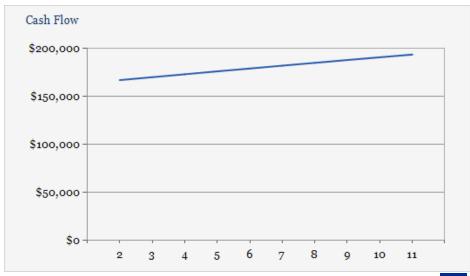

ncome     | \$272,169 | \$283,493 | \$286,539 | \$289,569 | \$292,581 | \$295,572                             | \$298,539 | \$301,480 | \$304,391 | \$307,269 | \$310,111 |
| Annual Debt Service      | \$116,358 | \$116,358 | \$116,358 | \$116,358 | \$116,358 | \$116,358                             | \$116,358 | \$116,358 | \$116,358 | \$116,358 | \$116,358 |
| Cash Flow                | \$155,811 | \$167,135 | \$170,180 | \$173,210 | \$176,222 | \$179,213                             | \$182,181 | \$185,122 | \$188,033 | \$190,911 | \$193,753 |
|                          |           | *         |           |           | *         | · · · · · · · · · · · · · · · · · · · |           |           |           |           |           |

<sup>\*</sup> vacancy amount factored into gross revenue





| Statistics Re                  | eport for: 31 Dec     | 2023         |                   |             |           |                | Page 1 of 1    |
|--------------------------------|-----------------------|--------------|-------------------|-------------|-----------|----------------|----------------|
| Hotel: Super 8 by              | y Wyndham El Dorado ( | (86048)      |                   |             | 10 Mar 2  | 2024 15:06 UTC | Currency : USD |
|                                |                       |              | Current Year      |             |           | Last Year      |                |
| Room Statistic                 | s                     | Today        | MTD               | YTD         | Today     | MTD            | YTD            |
| Rooms