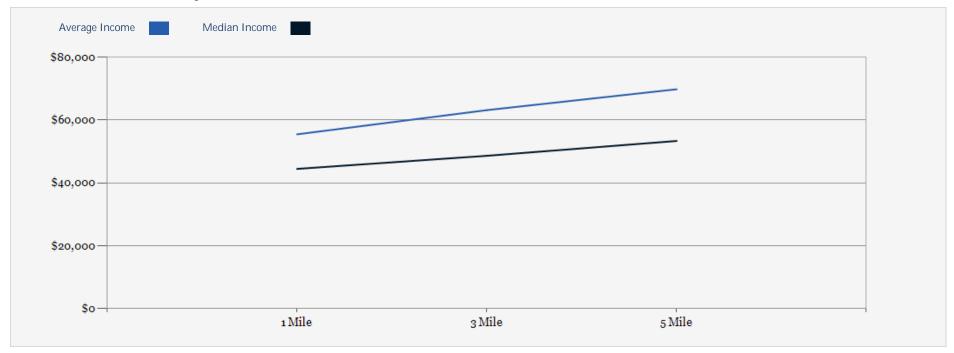

## 2023 Household Income Average and Median

# 04 Demographics

Demographics

Demographic Charts

| 1 MILE   | 3 MILE                                                                                                    | 5 MILE                                                                                                                                                                                                                        |
|----------|-----------------------------------------------------------------------------------------------------------|-------------------------------------------------------------------------------------------------------------------------------------------------------------------------------------------------------------------------------|
| 2,560    | 12,430                                                                                                    | 14,796                                                                                                                                                                                                                        |
| 2,652    | 12,561                                                                                                    | 15,124                                                                                                                                                                                                                        |
| 2,741    | 11,928                                                                                                    | 15,562                                                                                                                                                                                                                        |
| 2,771    | 11,877                                                                                                    | 15,629                                                                                                                                                                                                                        |
| 86       | 313                                                                                                       | 843                                                                                                                                                                                                                           |
| 36       | 127                                                                                                       | 152                                                                                                                                                                                                                           |
| 26       | 61                                                                                                        | 96                                                                                                                                                                                                                            |
| 160      | 690                                                                                                       | 997                                                                                                                                                                                                                           |
| 46       | 209                                                                                                       | 318                                                                                                                                                                                                                           |
| 2,293    | 10,203                                                                                                    | 12,981                                                                                                                                                                                                                        |
| 251      | 1,003                                                                                                     | 1,158                                                                                                                                                                                                                         |
| 1.10 %   | -0.45 %                                                                                                   | 0.45 %                                                                                                                                                                                                                        |
| 1 MILE   | 3 MILE                                                                                                    | 5 MILE                                                                                                                                                                                                                        |
| 249      | 799                                                                                                       | 845                                                                                                                                                                                                                           |
| 98       | 518                                                                                                       | 562                                                                                                                                                                                                                           |
| 85       | 353                                                                                                       | 409                                                                                                                                                                                                                           |
| 92       | 763                                                                                                       | 848                                                                                                                                                                                                                           |
| 191      | 827                                                                                                       | 1,013                                                                                                                                                                                                                         |
| 139      | 630                                                                                                       | 785                                                                                                                                                                                                                           |
| 129      | 707                                                                                                       | 941                                                                                                                                                                                                                           |
| 1        | 109                                                                                                       | 190                                                                                                                                                                                                                           |
| 7        | 56                                                                                                        | 115                                                                                                                                                                                                                           |
| \$44,457 | \$48,629                                                                                                  | \$53,336                                                                                                                                                                                                                      |
| \$55,457 | \$63,140                                                                                                  | \$69,785                                                                                                                                                                                                                      |
|          | 2,560 2,652 2,741 2,771 86 36 36 26 160 46 2,293 251 1.10 %  1 MILE 249 98 85 92 191 139 129 1 7 \$44,457 | 2,560 12,430 2,652 12,561 2,741 11,928 2,771 11,877 86 313 36 127 26 61 160 690 46 209 2,293 10,203 251 1,003 1.10 % -0.45 %  1 MILE 3 MILE 249 799 98 518 85 353 92 763 191 827 139 630 129 707 1 109 7 56 \$44,457 \$48,629 |