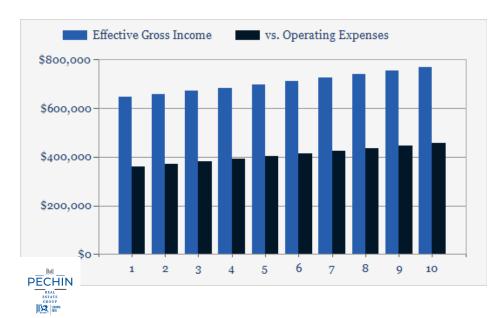

| Calendar Year            | 2023      | Year 2    | Year 3    | Year 4    | Year 5    | Year 6                                | Year 7    | Year 8    | Year 9    | Year 10   | Year 11   |
|--------------------------|-----------|-----------|-----------|-----------|-----------|---------------------------------------|-----------|-----------|-----------|-----------|-----------|
| Operating Revenue        |           |           |           |           |           |                                       |           |           |           |           |           |
| Gross Room Revenue       | \$579,040 | \$605,000 | \$617,100 | \$629,442 | \$642,031 | \$654,871                             | \$667,969 | \$681,328 | \$694,955 | \$708,854 | \$723,031 |
| Service Fees             | \$25,087  | \$28,000  | \$28,420  | \$28,846  | \$29,279  | \$29,718                              | \$30,164  | \$30,616  | \$31,076  | \$31,542  | \$32,015  |
| CID Reimbursement        | \$11,580  | \$12,100  | \$12,221  | \$12,343  | \$12,467  | \$12,591                              | \$12,717  | \$12,844  | \$12,973  | \$13,103  | \$13,234  |
| Gross Revenue            | \$615,707 | \$645,100 | \$657,741 | \$670,632 | \$683,776 | \$697,181                             | \$710,850 | \$724,789 | \$739,003 | \$753,498 | \$768,280 |
| Operating Expenses       |           |           |           |           |           |                                       |           |           |           |           |           |
| Advertising/Promotional  | \$2,001   | \$4,500   | \$4,635   | \$4,774   | \$4,917   | \$5,065                               | \$5,217   | \$5,373   | \$5,534   | \$5,700   | \$5,871   |
| Bank Charges & Fees      | \$20,001  | \$22,000  | \$22,440  | \$22,889  | \$23,347  | \$23,814                              | \$24,290  | \$24,776  | \$25,271  | \$25,777  | \$26,292  |
| Continuing Education     | \$1,500   | \$3,000   | \$3,060   | \$3,121   | \$3,184   | \$3,247                               | \$3,312   | \$3,378   | \$3,446   | \$3,515   | \$3,585   |
| Credit Card Fees         | \$21,000  | \$25,000  | \$25,375  | \$25,756  | \$26,142  | \$26,534                              | \$26,932  | \$27,336  | \$27,746  | \$28,162  | \$28,585  |
| Insurance                | \$11,251  | \$12,500  | \$12,750  | \$13,005  | \$13,265  | \$13,530                              | \$13,801  | \$14,077  | \$14,359  | \$14,646  | \$14,939  |
| Legal & Accounting       | \$3,700   | \$5,000   | \$5,075   | \$5,151   | \$5,228   | \$5,307                               | \$5,386   | \$5,467   | \$5,549   | \$5,632   | \$5,717   |
| Licenses & Permits       | \$383     | \$480     | \$490     | \$499     | \$509     | \$520                                 | \$530     | \$541     | \$551     | \$562     | \$574     |
| Linens & Lodging         | \$2,920   | \$3,200   | \$3,296   | \$3,395   | \$3,497   | \$3,602                               | \$3,710   | \$3,821   | \$3,936   | \$4,054   | \$4,175   |
| Office Supplies          | \$3,600   | \$4,200   | \$4,326   | \$4,456   | \$4,589   | \$4,727                               | \$4,869   | \$5,015   | \$5,165   | \$5,320   | \$5,480   |
| Booking Fees             | \$2,001   | \$2,430   | \$2,503   | \$2,578   | \$2,655   | \$2,735                               | \$2,817   | \$2,902   | \$2,989   | \$3,078   | \$3,171   |
| Franchise Fees - Wyndham | \$40,533  | \$40,533  | \$41,749  | \$43,001  | \$44,292  | \$45,620                              | \$46,989  | \$48,399  | \$49,850  | \$51,346  | \$52,886  |
| Payroll Expenses         | \$121,000 | \$121,000 | \$124,630 | \$128,369 | \$132,220 | \$136,187                             | \$140,272 | \$144,480 | \$148,815 | \$153,279 | \$157,878 |
| Repairs & Maintenance    | \$19,329  | \$19,329  | \$19,909  | \$20,506  | \$21,121  | \$21,755                              | \$22,408  | \$23,080  | \$23,772  | \$24,485  | \$25,220  |
| Lawn Care                | \$1,500   | \$1,500   | \$1,530   | \$1,561   | \$1,592   | \$1,624                               | \$1,656   | \$1,689   | \$1,723   | \$1,757   | \$1,793   |
| Supplies                 | \$15,135  | \$15,135  | \$15,589  | \$16,057  | \$16,538  | \$17,035                              | \$17,546  | \$18,072  | \$18,614  | \$19,173  | \$19,748  |
| Property Taxes           | \$38,548  | \$41,000  | \$42,230  | \$43,497  | \$44,802  | \$46,146                              | \$47,530  | \$48,956  | \$50,425  | \$51,938  | \$53,496  |
| Telephone/Cable          | \$6,123   | \$6,500   | \$6,630   | \$6,763   | \$6,898   | \$7,036                               | \$7,177   | \$7,320   | \$7,466   | \$7,616   | \$7,768   |
| Utilities                | \$26,900  | \$28,000  | \$28,560  | \$29,131  | \$29,714  | \$30,308                              | \$30,914  | \$31,533  | \$32,163  | \$32,806  | \$33,463  |
| Water                    | \$6,113   | \$6,300   | \$6,426   | \$6,555   | \$6,686   | \$6,819                               | \$6,956   | \$7,095   | \$7,237   | \$7,381   | \$7,529   |
| Total Operating Expense  | \$343,538 | \$361,607 | \$371,202 | \$381,063 | \$391,196 | \$401,609                             | \$412,311 | \$423,309 | \$434,612 | \$446,229 | \$458,168 |
| Net Operating Income     | \$272,169 | \$283,493 | \$286,539 | \$289,569 | \$292,581 | \$295,572                             | \$298,539 | \$301,480 | \$304,391 | \$307,269 | \$310,111 |
| Annual Debt Service      | \$116,358 | \$116,358 | \$116,358 | \$116,358 | \$116,358 | \$116,358                             | \$116,358 | \$116,358 | \$116,358 | \$116,358 | \$116,358 |
| Cash Flow                | \$155,811 | \$167,135 | \$170,180 | \$173,210 | \$176,222 | \$179,213                             | \$182,181 | \$185,122 | \$188,033 | \$190,911 | \$193,753 |
|                          |           | *         |           |           | *         | · · · · · · · · · · · · · · · · · · · |           |           |           |           |           |