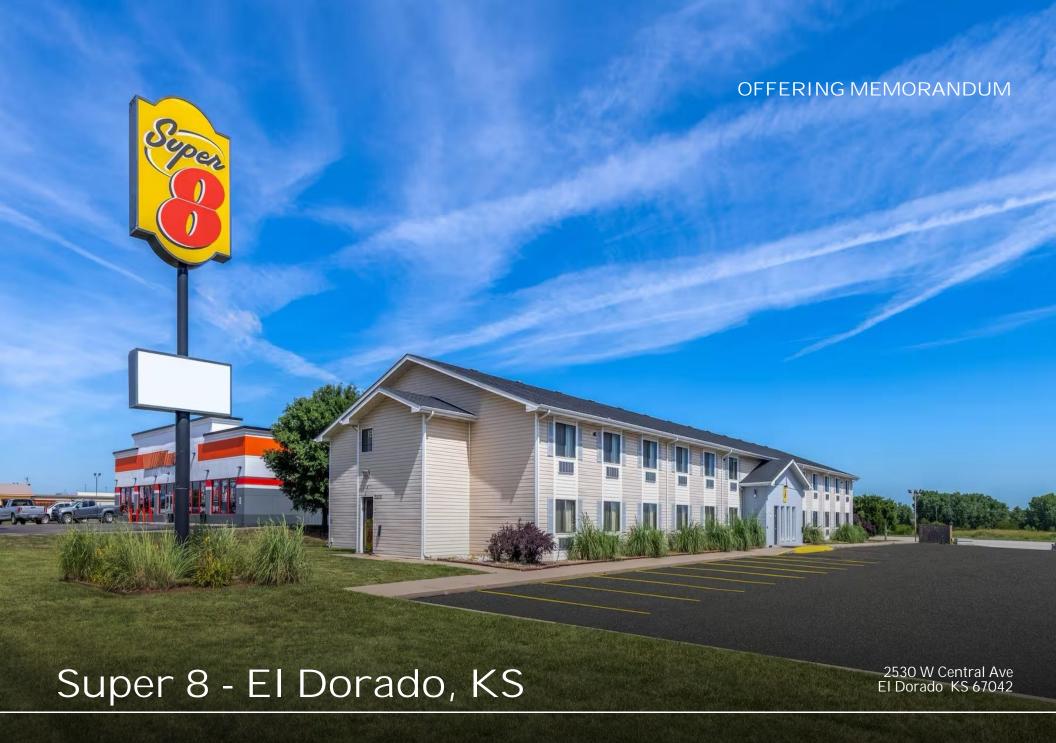

# Super 8 - El Dorado, KS

Location Summar

- Located off of a main highway location, this motel offers home-like comforts and conveniences for all guests needing a place to stay. This 49 room hotel boasts a healthy amount of recent remodel since new ownership change leaving a new owner with minor PIP.
- 15,500 Vehicles Per Day
- Located just 30 miles East-Northeast of Wichita, hotel guests have a short drive to major corporations like Spirit Aerosystems, Textron Aviation, McConnell AFB, Koch Industries, and Wesley Medical Center.
- The City of El Dorado maintains an extensive parks and recreation system, including: 12 neighborhood parks, 12 playgrounds, 5 soccer fields, 4 baseball fields, 4 softball fields, 2 spray parks, 2 pools, 2 tennis courts, 2 outdoor basketball courts, a baseball stadium, an 18-hole disc golf course, and a 6.3 mile bike path.
- New athletic complex. The venue was completed in 2012 by the Educational Facilities Authority of Butler County, which consists of representatives from the City of El Dorado, Butler Community College and El Dorado Schools (USD 490). The complex provides a venue for football, soccer, track and other community events
- El Dorado State Park is also located just beyond the city limits and provides many recreational activities, such as boating, fishing, hiking, swimming, horse trails and archery. El Dorado Lake and State Park is a premier venue for the outdoor and camping enthusiast -
  - 1,100 campsites and 10 cabins
  - 3,500 acres of wildlife area
  - 4,500 acres of park lands