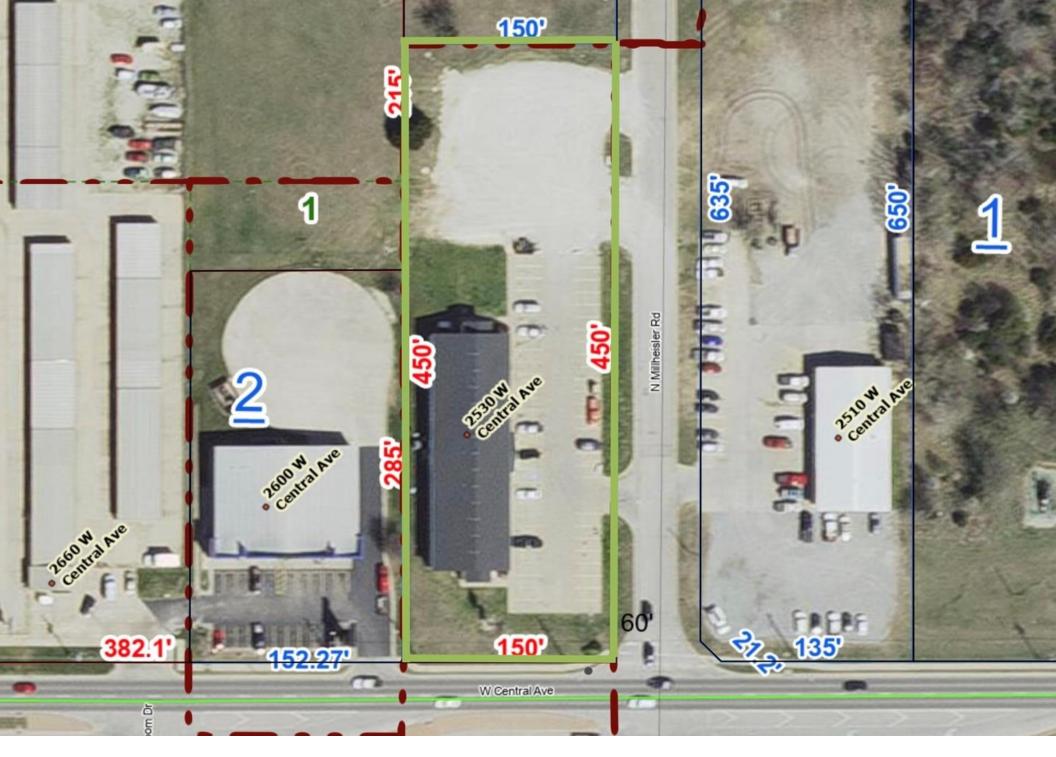

# O2 Property Description

Property Features Aerial Map Parcel Map

| PROPERTY FEATURES        |             |
|--------------------------|-------------|
| TOTAL ROOMS              | 49          |
| BUILDING SF              | 17,939      |
| LAND ACRES               | 1.5         |
| YEAR BUILT               | 1991        |
| YEAR RENOVATED           | 2020        |
| # OF PARCELS             | 1           |
| ZONING TYPE              | Commercial  |
| BUILDING CLASS           | С           |
| TOPOGRAPHY               | Flat        |
| NUMBER OF STORIES        | 2           |
| NUMBER OF BUILDINGS      | 1           |
| LOT DIMENSION            | 150' x 450' |
| NUMBER OF PARKING SPACES | 52          |
| NUMBER OF INGRESSES      | 3           |
| NUMBER OF EGRESSES       | 3           |

# NEIGHBORING PROPERTIES

| NORTH | Undeveloped Land |
|-------|------------------|
| SOUTH | Hotel            |
| EAST  | Tire Shop        |
| WEST  | Auto Zone        |