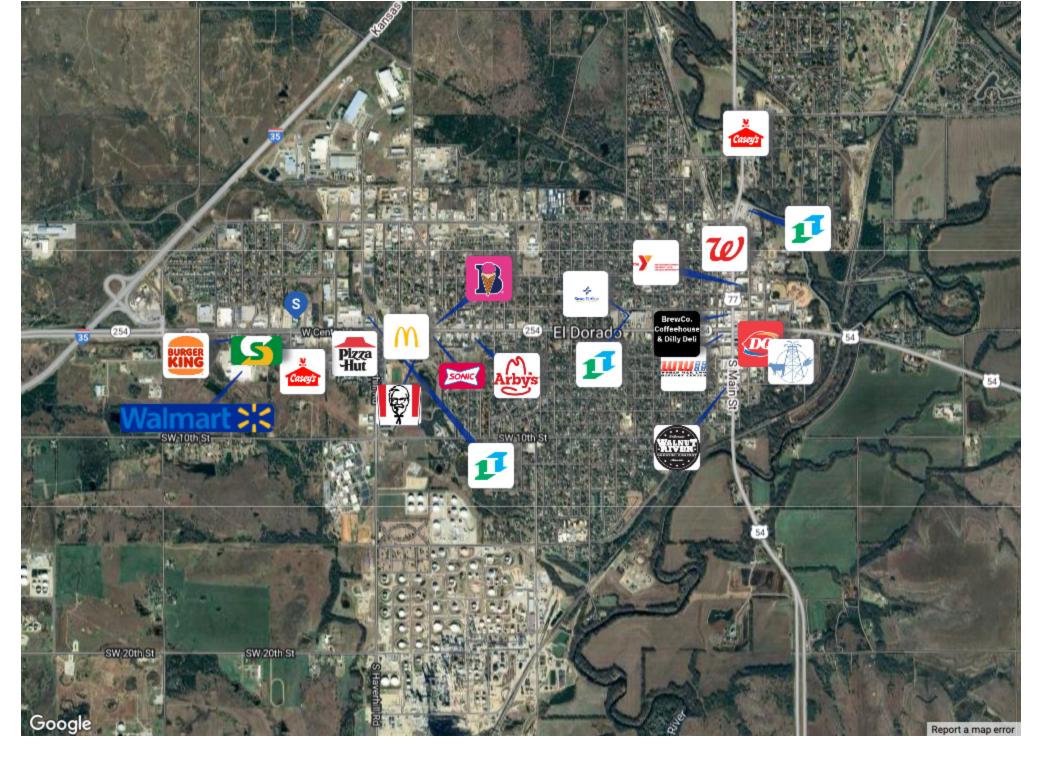

Location Summar

- Located off of a main highway location, this motel offers home-like comforts and conveniences for all guests needing a place to stay. This 49 room hotel boasts a healthy amount of recent remodel since new ownership change leaving a new owner with minor PIP.
- 15,500 Vehicles Per Day
- Located just 30 miles East-Northeast of Wichita, hotel guests have a short drive to major corporations like Spirit Aerosystems, Textron Aviation, McConnell AFB, Koch Industries, and Wesley Medical Center.
- The City of El Dorado maintains an extensive parks and recreation system, including: 12 neighborhood parks, 12 playgrounds, 5 soccer fields, 4 baseball fields, 4 softball fields, 2 spray parks, 2 pools, 2 tennis courts, 2 outdoor basketball courts, a baseball stadium, an 18-hole disc golf course, and a 6.3 mile bike path.
- New athletic complex. The venue was completed in 2012 by the Educational Facilities Authority of Butler County, which consists of representatives from the City of El Dorado, Butler Community College and El Dorado Schools (USD 490). The complex provides a venue for football, soccer, track and other community events
- El Dorado State Park is also located just beyond the city limits and provides many recreational activities, such as boating, fishing, hiking, swimming, horse trails and archery. El Dorado Lake and State Park is a premier venue for the outdoor and camping enthusiast -
  - 1,100 campsites and 10 cabins
  - 3,500 acres of wildlife area
  - 4,500 acres of park lands