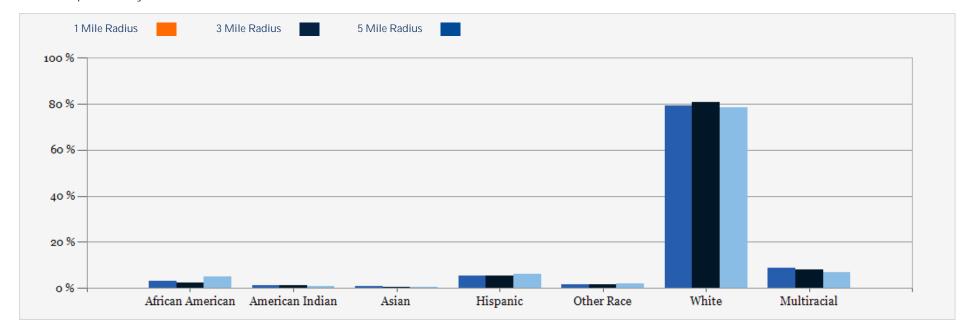

## 2023 Population by Race

# 04 Demographics

Demographics

Demographic Charts

| 1 MILE   | 3 MILE                                                                                                    | 5 MILE                                                                                                                                                                                                                        |
|----------|-----------------------------------------------------------------------------------------------------------|-------------------------------------------------------------------------------------------------------------------------------------------------------------------------------------------------------------------------------|
| 2,560    | 12,430                                                                                                    | 14,796                                                                                                                                                                                                                        |
| 2,652    | 12,561                                                                                                    | 15,124                                                                                                                                                                                                                        |
| 2,741    | 11,928                                                                                                    | 15,562                                                                                                                                                                                                                        |
| 2,771    | 11,877                                                                                                    | 15,629                                                                                                                                                                                                                        |
| 86       | 313                                                                                                       | 843                                                                                                                                                                                                                           |
| 36       | 127                                                                                                       | 152                                                                                                                                                                                                                           |
| 26       | 61                                                                                                        | 96                                                                                                                                                                                                                            |
| 160      | 690                                                                                                       | 997                                                                                                                                                                                                                           |
| 46       | 209                                                                                                       | 318                                                                                                                                                                                                                           |
| 2,293    | 10,203                                                                                                    | 12,981                                                                                                                                                                                                                        |
| 251      | 1,003                                                                                                     | 1,158                                                                                                                                                                                                                         |
| 1.10 %   | -0.45 %                                                                                                   | 0.45 %                                                                                                                                                                                                                        |
| 1 MILE   | 3 MILE                                                                                                    | 5 MILE                                                                                                                                                                                                                        |
| 249      | 799                                                                                                       | 845                                                                                                                                                                                                                           |
| 98       | 518                                                                                                       | 562                                                                                                                                                                                                                           |
| 85       | 353                                                                                                       | 409                                                                                                                                                                                                                           |
| 92       | 763                                                                                                       | 848                                                                                                                                                                                                                           |
| 191      | 827                                                                                                       | 1,013                                                                                                                                                                                                                         |
| 139      | 630                                                                                                       | 785                                                                                                                                                                                                                           |
| 129      | 707                                                                                                       | 941                                                                                                                                                                                                                           |
| 1        | 109                                                                                                       | 190                                                                                                                                                                                                                           |
| 7        | 56                                                                                                        | 115                                                                                                                                                                                                                           |
| \$44,457 | \$48,629                                                                                                  | \$53,336                                                                                                                                                                                                                      |
| \$55,457 | \$63,140                                                                                                  | \$69,785                                                                                                                                                                                                                      |
|          | 2,560 2,652 2,741 2,771 86 36 36 26 160 46 2,293 251 1.10 %  1 MILE 249 98 85 92 191 139 129 1 7 \$44,457 | 2,560 12,430 2,652 12,561 2,741 11,928 2,771 11,877 86 313 36 127 26 61 160 690 46 209 2,293 10,203 251 1,003 1.10 % -0.45 %  1 MILE 3 MILE 249 799 98 518 85 353 92 763 191 827 139 630 129 707 1 109 7 56 \$44,457 \$48,629 |