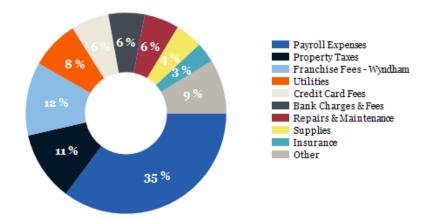

<sup>\*</sup> vacancy amount factored into gross revenue

| EXPENSES                 | 2023      | PRO FORMA |
|--------------------------|-----------|-----------|
| Advertising/Promotional  | \$2,001   | \$4,500   |
| Bank Charges & Fees      | \$20,001  | \$22,000  |
| Continuing Education     | \$1,500   | \$3,000   |
| Credit Card Fees         | \$21,000  | \$25,000  |
| Insurance                | \$11,251  | \$12,500  |
| Legal & Accounting       | \$3,700   | \$5,000   |
| Licenses & Permits       | \$383     | \$480     |
| Linens & Lodging         | \$2,920   | \$3,200   |
| Office Supplies          | \$3,600   | \$4,200   |
| Booking Fees             | \$2,001   | \$2,430   |
| Franchise Fees - Wyndham | \$40,533  | \$40,533  |
| Payroll Expenses         | \$121,000 | \$121,000 |
| Repairs & Maintenance    | \$19,329  | \$19,329  |
| Lawn Care                | \$1,500   | \$1,500   |
| Supplies                 | \$15,135  | \$15,135  |
| Property Taxes           | \$38,548  | \$41,000  |
| Telephone/Cable          | \$6,123   | \$6,500   |
| Utilities                | \$26,900  | \$28,000  |
| Water                    | \$6,113   | \$6,300   |
| Total Operating Expense  | \$343,538 | \$361,607 |
| Annual Debt Service      | \$116,358 | \$116,358 |
| Expense / SF             | \$19.15   | \$20.16   |

## **DISTRIBUTION OF EXPENSES**

% of EGI

| GLOBAL                           |             |  |
|----------------------------------|-------------|--|
| Price                            | \$1,850,000 |  |
| Analysis Period                  | 10 year(s)  |  |
| Consumer Price Index             | 3.00 %      |  |
| Millage Rate (not a growth rate) | 1.66000 %   |  |
| INCOME - Growth Rates            |             |  |
| Service Fees                     | 1.50 %      |  |