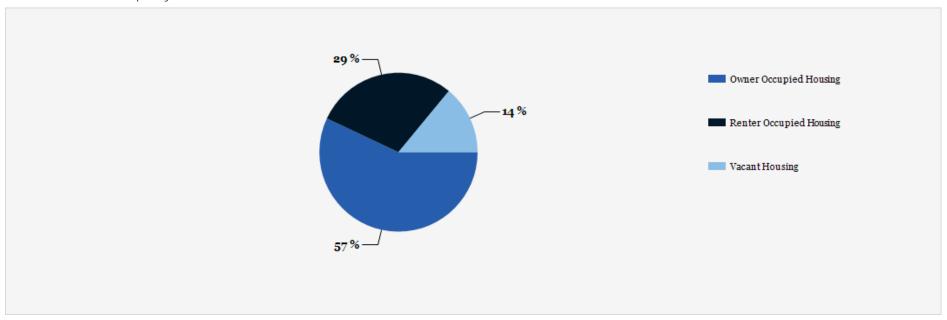

## 2023 Household Occupancy - 1 Mile Radius

| HOUSEHOLDS                         | 1 MILE | 3 MILE | 5 MILE |
|------------------------------------|--------|--------|--------|
| 2000 Total Housing                 | 1,071  | 5,469  | 6,279  |
| 2010 Total Households              | 974    | 4,958  | 5,819  |
| 2023 Total Households              | 991    | 4,762  | 5,708  |
| 2028 Total Households              | 1,009  | 4,765  | 5,772  |
| 2023 Average Household Size        | 2.62   | 2.38   | 2.37   |
| 2000 Owner Occupied Housing        | 634    | 3,214  | 3,855  |
| 2000 Renter Occupied Housing       | 341    | 1,852  | 1,981  |
| 2023 Owner Occupied Housing        | 657    | 3,249  | 4,086  |
| 2023 Renter Occupied Housing       | 334    | 1,513  | 1,622  |
| 2023 Vacant Housing                | 161    | 702    | 760    |
| 2023 Total Housing                 | 1,152  | 5,464  | 6,468  |
| 2028 Owner Occupied Housing        | 697    | 3,326  | 4,222  |
| 2028 Renter Occupied Housing       | 313    | 1,439  | 1,550  |
| 2028 Vacant Housing                | 149    | 728    | 762    |
| 2028 Total Housing                 | 1,158  | 5,493  | 6,534  |
| 2023-2028: Households: Growth Rate | 1.80 % | 0.05 % | 1.10 % |
|                                    |        |        |        |