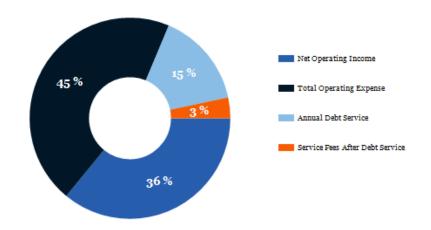

## 03 Financial Analysis

Income & Expense Analysis

Multi-Year Cash Flow Assumptions

Cash Flow Analysis

S8 - 2023 STF

S8 - 2022 STR

S8 - 2021 STF

| 2023      |                                                                                                                         | PRO FORM                                                                                                                      | Ą                                                                                                                                                                                                 |
|-----------|-------------------------------------------------------------------------------------------------------------------------|-------------------------------------------------------------------------------------------------------------------------------|---------------------------------------------------------------------------------------------------------------------------------------------------------------------------------------------------|
| \$579,040 | 94.0 %                                                                                                                  | \$605,000                                                                                                                     | 93.8 %                                                                                                                                                                                            |
| \$25,087  | 4.1 %                                                                                                                   | \$28,000                                                                                                                      | 4.3 %                                                                                                                                                                                             |
| \$11,580  | 1.9 %                                                                                                                   | \$12,100                                                                                                                      | 1.9 %                                                                                                                                                                                             |
| \$615,707 |                                                                                                                         | \$645,100                                                                                                                     |                                                                                                                                                                                                   |
| \$343,538 | 55.79 %                                                                                                                 | \$361,607                                                                                                                     | 56.05 %                                                                                                                                                                                           |
| \$272,169 |                                                                                                                         | \$283,493                                                                                                                     |                                                                                                                                                                                                   |
| \$116,358 |                                                                                                                         | \$116,358                                                                                                                     |                                                                                                                                                                                                   |
| \$155,811 |                                                                                                                         | \$167,135                                                                                                                     |                                                                                                                                                                                                   |
| 2.34      |                                                                                                                         | 2.44                                                                                                                          |                                                                                                                                                                                                   |
|           | \$579,040<br>\$25,087<br>\$11,580<br><b>\$615,707</b><br>\$343,538<br><b>\$272,169</b><br>\$116,358<br><b>\$155,811</b> | \$579,040 94.0 %<br>\$25,087 4.1 %<br>\$11,580 1.9 %<br>\$615,707<br>\$343,538 55.79 %<br>\$272,169<br>\$116,358<br>\$155,811 | \$579,040 94.0 % \$605,000<br>\$25,087 4.1 % \$28,000<br>\$11,580 1.9 % \$12,100<br>\$615,707 \$645,100<br>\$343,538 55.79 % \$361,607<br>\$272,169 \$283,493<br>\$116,358 \$116,358<br>\$167,135 |

<sup>\*</sup> vacancy amount factored into gross revenue

| EXPENSES                 | 2023      | PRO FORMA |
|--------------------------|-----------|-----------|
| Advertising/Promotional  | \$2,001   | \$4,500   |
| Bank Charges & Fees      | \$20,001  | \$22,000  |
| Continuing Education     | \$1,500   | \$3,000   |
| Credit Card Fees         | \$21,000  | \$25,000  |
| Insurance                | \$11,251  | \$12,500  |
| Legal & Accounting       | \$3,700   | \$5,000   |
| Licenses & Permits       | \$383     | \$480     |
| Linens & Lodging         | \$2,920   | \$3,200   |
| Office Supplies          | \$3,600   | \$4,200   |
| Booking Fees             | \$2,001   | \$2,430   |
| Franchise Fees - Wyndham | \$40,533  | \$40,533  |
| Payroll Expenses         | \$121,000 | \$121,000 |
| Repairs & Maintenance    | \$19,329  | \$19,329  |
| Lawn Care                | \$1,500   | \$1,500   |
| Supplies                 | \$15,135  | \$15,135  |
| Property Taxes           | \$38,548  | \$41,000  |
| Telephone/Cable          | \$6,123   | \$6,500   |
| Utilities                | \$26,900  | \$28,000  |
| Water                    | \$6,113   | \$6,300   |
| Total Operating Expense  | \$343,538 | \$361,607 |
| Annual Debt Service      | \$116,358 | \$116,358 |
| Expense / SF             | \$19.15   | \$20.16   |