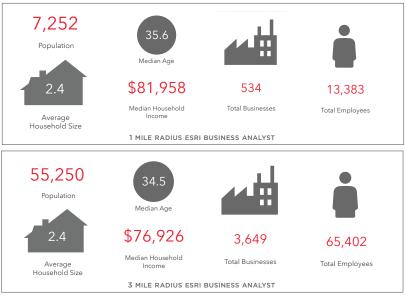

ILABLE** 

FOR MORE INFORMATION **PLEASE CONTACT:** 

## MATT MOZZONI

mmozzoi@sagepartners.com

## MATT IMHOFF, SIOR, CCIM mimhoff@sagepartners.com

479 845 3000 sagepartners.com





## PROPERTY HIGHLIGHTS

- 242 14,317 SF Available
- \$24.00/SF MG
- Building signage opportunities available
- Building amenities include 24-hour fitness center with shower access,
  abundant well-lit parking, and common area with lounge seating
- Located near SAM'S Club Home Office, New Walmart Home Office,
  Northwest Health, and within walking distance to many amenities
- Excellent visibility to I-49

| AVAILABLE SUITES | SIZE       |
|------------------|------------|
| 104              | 242 SF ±   |
| 275              | 3,230 SF ± |
| 400              | 5,881 SF ± |
| 401              | 8,436 SF ± |

















\*Suites 400/401 can be combined for 14,317 SF