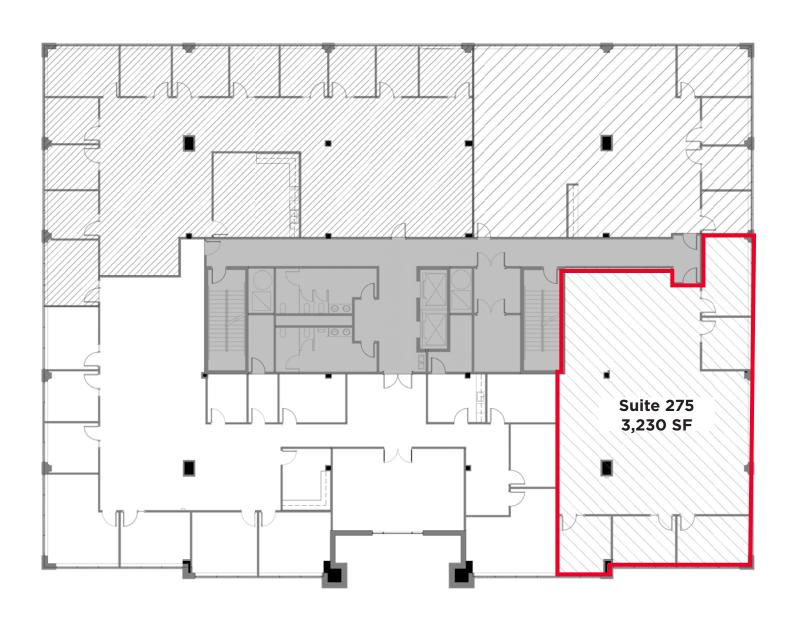

| AVAILABLE SUITES | SIZE       |
|------------------|------------|
| 104              | 242 SF ±   |
| 275              | 3,230 SF ± |
| 400              | 5,881 SF ± |
| 401              | 8,436 SF ± |