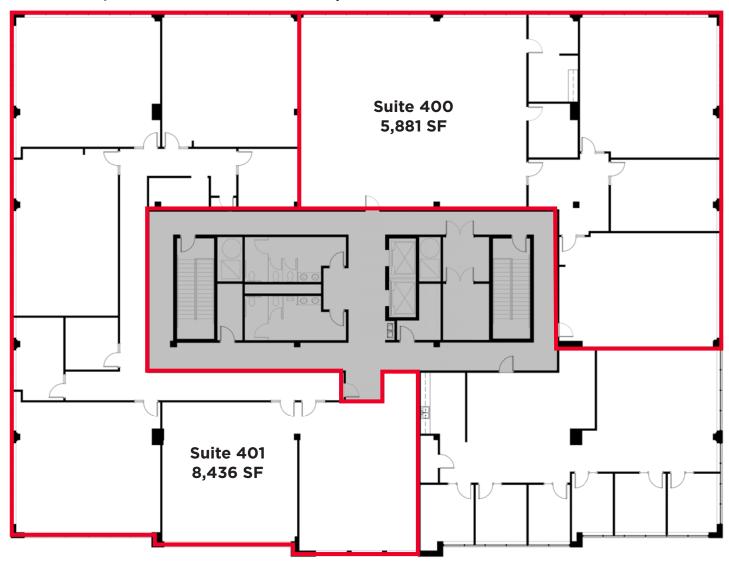

| AVAILABLE SUITES | SIZE       |
|------------------|------------|
| 104              | 242 SF ±   |
| 275              | 3,230 SF ± |
| 400              | 5,881 SF ± |
| 401              | 8,436 SF ± |

\*Suites 400/401 can be combined for 14,317 SF