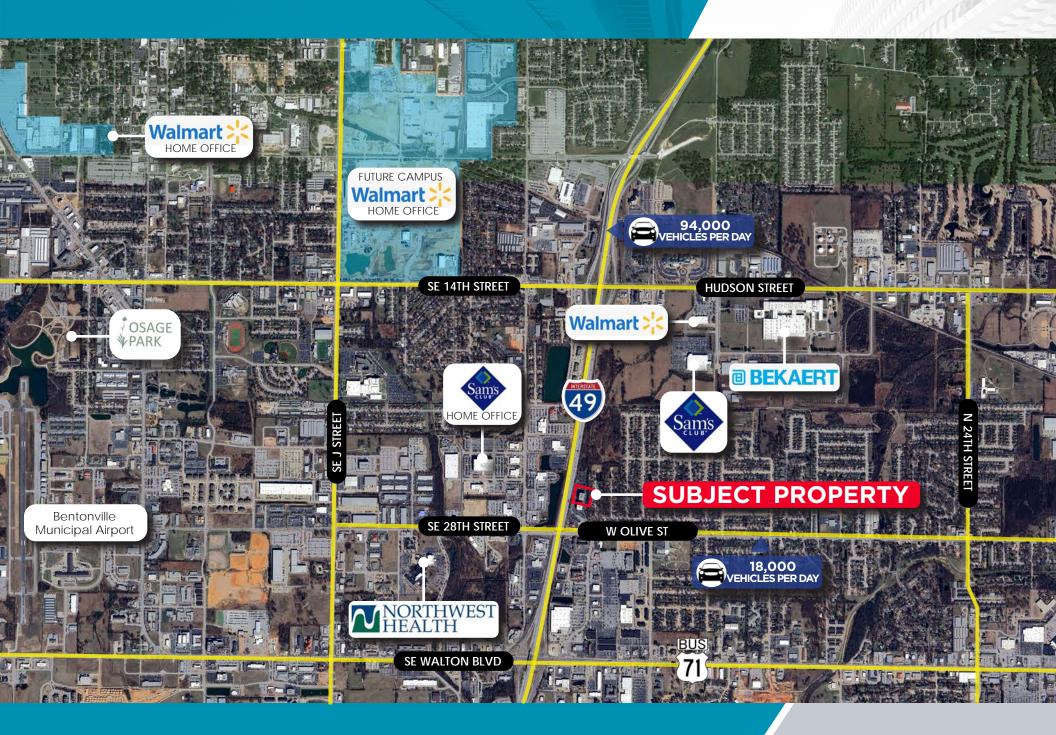

## PROPERTY HIGHLIGHTS

- 242 14,317 SF Available
- \$24.00/SF MG
- Building signage opportunities available
- Building amenities include 24-hour fitness center with shower access,
  abundant well-lit parking, and common area with lounge seating
- Located near SAM'S Club Home Office, New Walmart Home Office,
  Northwest Health, and within walking distance to many amenities
- Excellent visibility to I-49