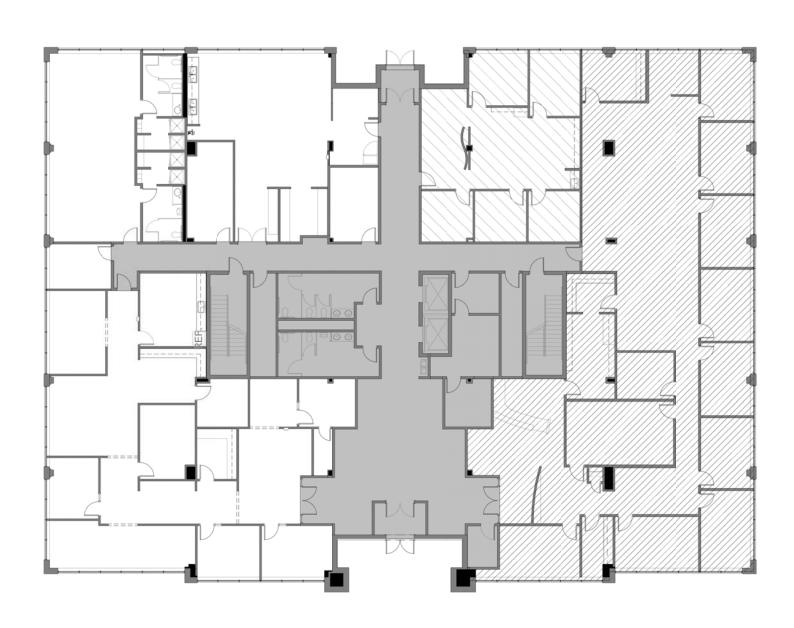

| AVAILABLE SUITES | SIZE       |
|------------------|------------|
| 104              | 242 SF ±   |
| 275              | 3,230 SF ± |
| 400              | 5,881 SF ± |
| 401              | 8,436 SF ± |

\*Suites 400/401 can be combined for 14,317 SF