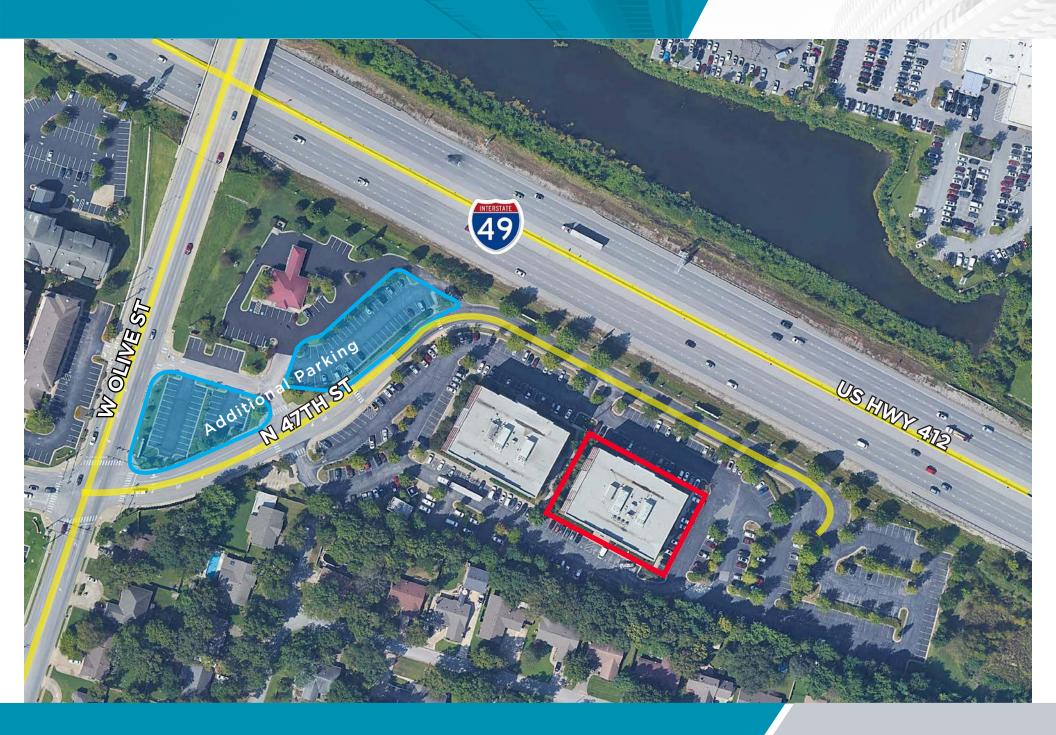

## PROPERTY HIGHLIGHTS

- 242 14,317 SF Available
- \$24.00/SF MG
- Building signage opportunities available
- Building amenities include 24-hour fitness center with shower access,
  abundant well-lit parking, and common area with lounge seating
- Located near SAM'S Club Home Office, New Walmart Home Office,
  Northwest Health, and within walking distance to many amenities
- Excellent visibility to I-49