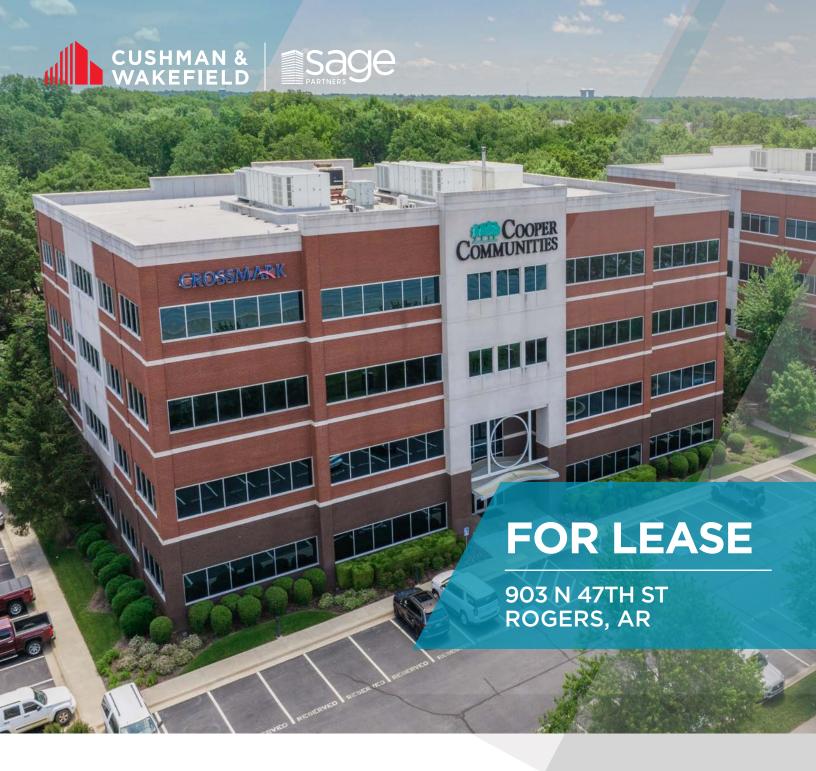

## **BARRINGTON CENTER II**

242 - 14,317 SF **AVAILABLE** 

FOR MORE INFORMATION **PLEASE CONTACT:** 

## PROPERTY HIGHLIGHTS

- 242 14,317 SF Available
- \$24.00/SF MG
- Building signage opportunities available
- Building amenities include 24-hour fitness center with shower access,
  abundant well-lit parking, and common area with lounge seating
- Located near SAM'S Club Home Office, New Walmart Home Office,
  Northwest Health, and within walking distance to many amenities
- Excellent visibility to I-49