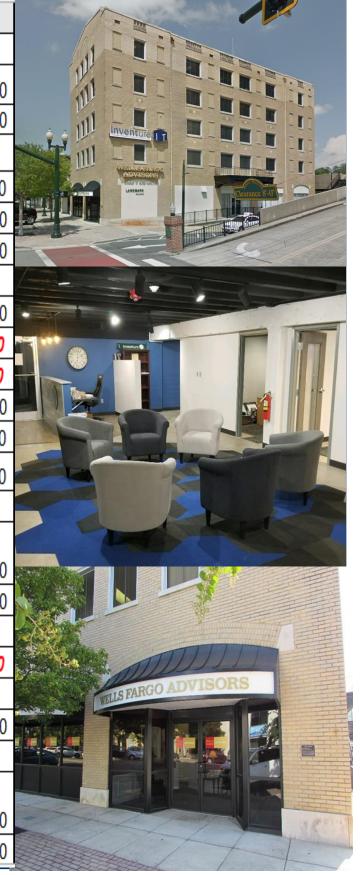

## **Landmark Building** 100 Hamilton St Dalton, GA 30720 Landmark Building Historic Downtown Dalton Best office space in Dalton, GA Dalton's Tallest and **Most Historic Building** 5 stories + basement Located in the heart of Historic Downtown **Dalton**

## **Landmark Building**

100 Hamilton St Dalton, GA 30720

| Level/Unit | Tenant                    | SF        |     |
|------------|---------------------------|-----------|-----|
| Storefront |                           |           | ŀ   |
|            | Maryville Jewelers        | 2,400.00  |     |
|            | World Finance             | 1,200.00  |     |
| Basement   |                           |           | X   |
| А          | Inventure IT              | 800.00    |     |
| В          | Inventure IT              | 1,800.00  |     |
| С          | Inventure IT              | 4,800.00  |     |
| 1st Floor  |                           |           | 1   |
| 100        | Alpha and Omega           | 3,344.00  |     |
| 101        | AVAILABLE                 | 1,080.00  |     |
| 102        | AVAILABLE                 | 800.00    |     |
| 103        | People's Home Equity      | 1,100.00  |     |
| 104        | Wells Fargo               | 143.00    |     |
| 105        | Lizzy                     | 312.00    |     |
| 2nd Floor  |                           |           |     |
|            | Dalton Innovation         |           |     |
| 200(Plaza) | Accelerator               | 1,764.00  |     |
| Main Tower | Barrett                   | 4,000.00  |     |
| 3rd Floor  |                           |           |     |
| 300        | AVAILABLE                 | 4,000.00  | , i |
| 4th Floor  |                           |           |     |
| 400        | HHCS                      | 4,000.00  |     |
| 5th Floor  |                           |           |     |
|            | Little, Bates, Kelehear & |           |     |
| 500        | Toland                    | 4,000.00  | ×   |
| Total GLA  |                           | 35,543.00 |     |