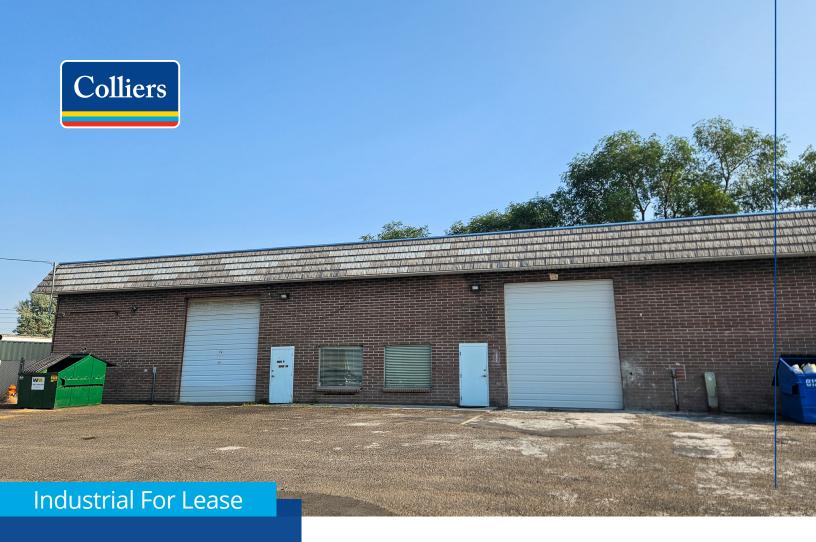

## **Property Highlights**

- Unit 1 is 2500 SF with small office and mezzanine
- Unit 2 is 3500 SF with bathroom only
- 14' tall ground level overhead doors
- 15' ceilings