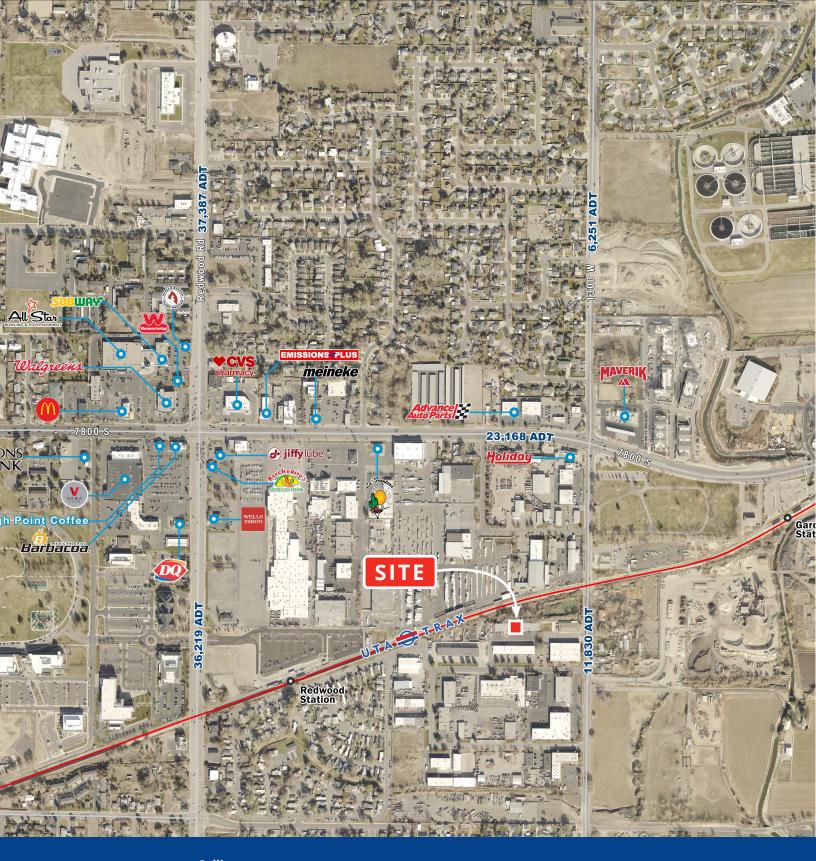

## Lease Rate: \$1.00 PSF

**Contact:** 

Randy Atkin, ccım Vice President +1 801 947 8358 randy.atkin@colliers.com

**Colliers** 

111 S. Main St., Suite 2200 Salt Lake City, UT 84111 Main: +1 801 947 8300 colliers.com

## **1386 W. 8040 S.** West Jordan, UT 84088

## **Property Highlights**

- Unit 1 is 2500 SF with small office and mezzanine
- Unit 2 is 3500 SF with bathroom only
- 14' tall ground level overhead doors
- 15' ceilings





## Colliers

111 S. Main St., Suite 2200 Salt Lake City, UT 84111 Main: +1 801 947 8300 colliers.com

Randy Atkin, ccIM Vice President +1 801 947 8358 randy.atkin@colliers.com

This document has been prepared by Colliers International for advertising and general information only. Colliers International makes no guarantees, representations or warranties of any kind, expressed or implied, regarding the information including, but not limited to, warranties of content, accuracy and reliability. Any interested party should undertake their own inquiries as to the accuracy of the information. Colliers International excludes unequivocally all inferred or implied terms, conditions and warranties arising out of this document and excludes all liability for loss and damages arising there from. Thi