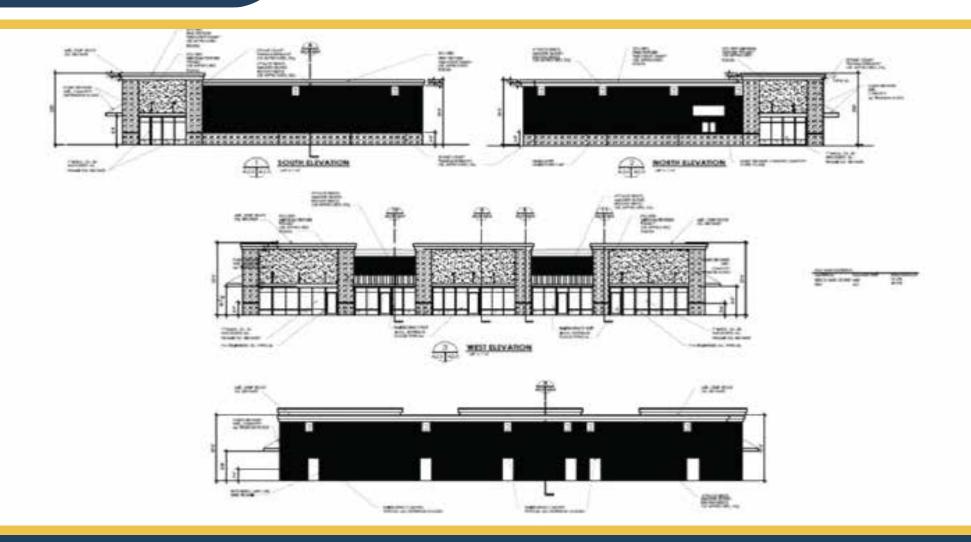

yess | 5,253    | 33,180   |

#### **Traffic**

| Collection Street | Cross Street  | Traffic Vol | Year |  |
|-------------------|---------------|-------------|------|--|
| Eureka            | Huron         | 24,450      | 2015 |  |
| I-75              | Eureka        | 81,400      | 2016 |  |
| Eureka            | Mortenview Dr | 51,305      | 2016 |  |
| Allen Rd.         | Leroy St.     | 22,179      | 2016 |  |
| I-75              | Superior      | 91,200      | 2016 |  |

Premier Realty Services, LLC 2600 Auburn Rd. Suite 240 Auburn Hills, Mi 48326

20623 Eureka Rd. Taylor, Mi 48180 I-75 & Eureka Rd. Exit



## **AERIAL MAP**



Premier Realty Services, LLC 2600 Auburn Rd. Suite 240 Auburn Hills, Mi 48326

20623 Eureka Rd. Taylor, Mi 48180 I-75 & Eureka Rd. Exit



## **ELEVATION**



20623 Eureka Rd. Taylor, Mi 48180 I-75 & Eureka Rd. Exit



## **BUILDING**