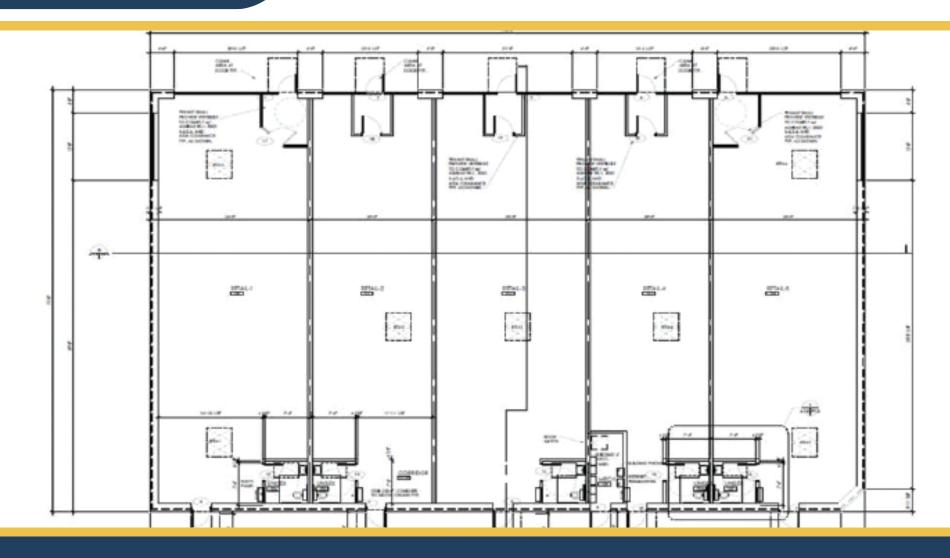

eet  | Traffic Vol | Year |  |
|-------------------|---------------|-------------|------|--|
| Eureka            | Huron         | 24,450      | 2015 |  |
| I-75              | Eureka        | 81,400      | 2016 |  |
| Eureka            | Mortenview Dr | 51,305      | 2016 |  |
| Allen Rd.         | Leroy St.     | 22,179      | 2016 |  |
| I-75              | Superior      | 91,200      | 2016 |  |

Premier Realty Services, LLC 2600 Auburn Rd. Suite 240 Auburn Hills, Mi 48326

20623 Eureka Rd. Taylor, Mi 48180 I-75 & Eureka Rd. Exit



## **AERIAL MAP**



Premier Realty Services, LLC 2600 Auburn Rd. Suite 240 Auburn Hills, Mi 48326

20623 Eureka Rd. Taylor, Mi 48180 I-75 & Eureka Rd. Exit



## **ELEVATION**



20623 Eureka Rd. Taylor, Mi 48180 I-75 & Eureka Rd. Exit



## **BUILDING**