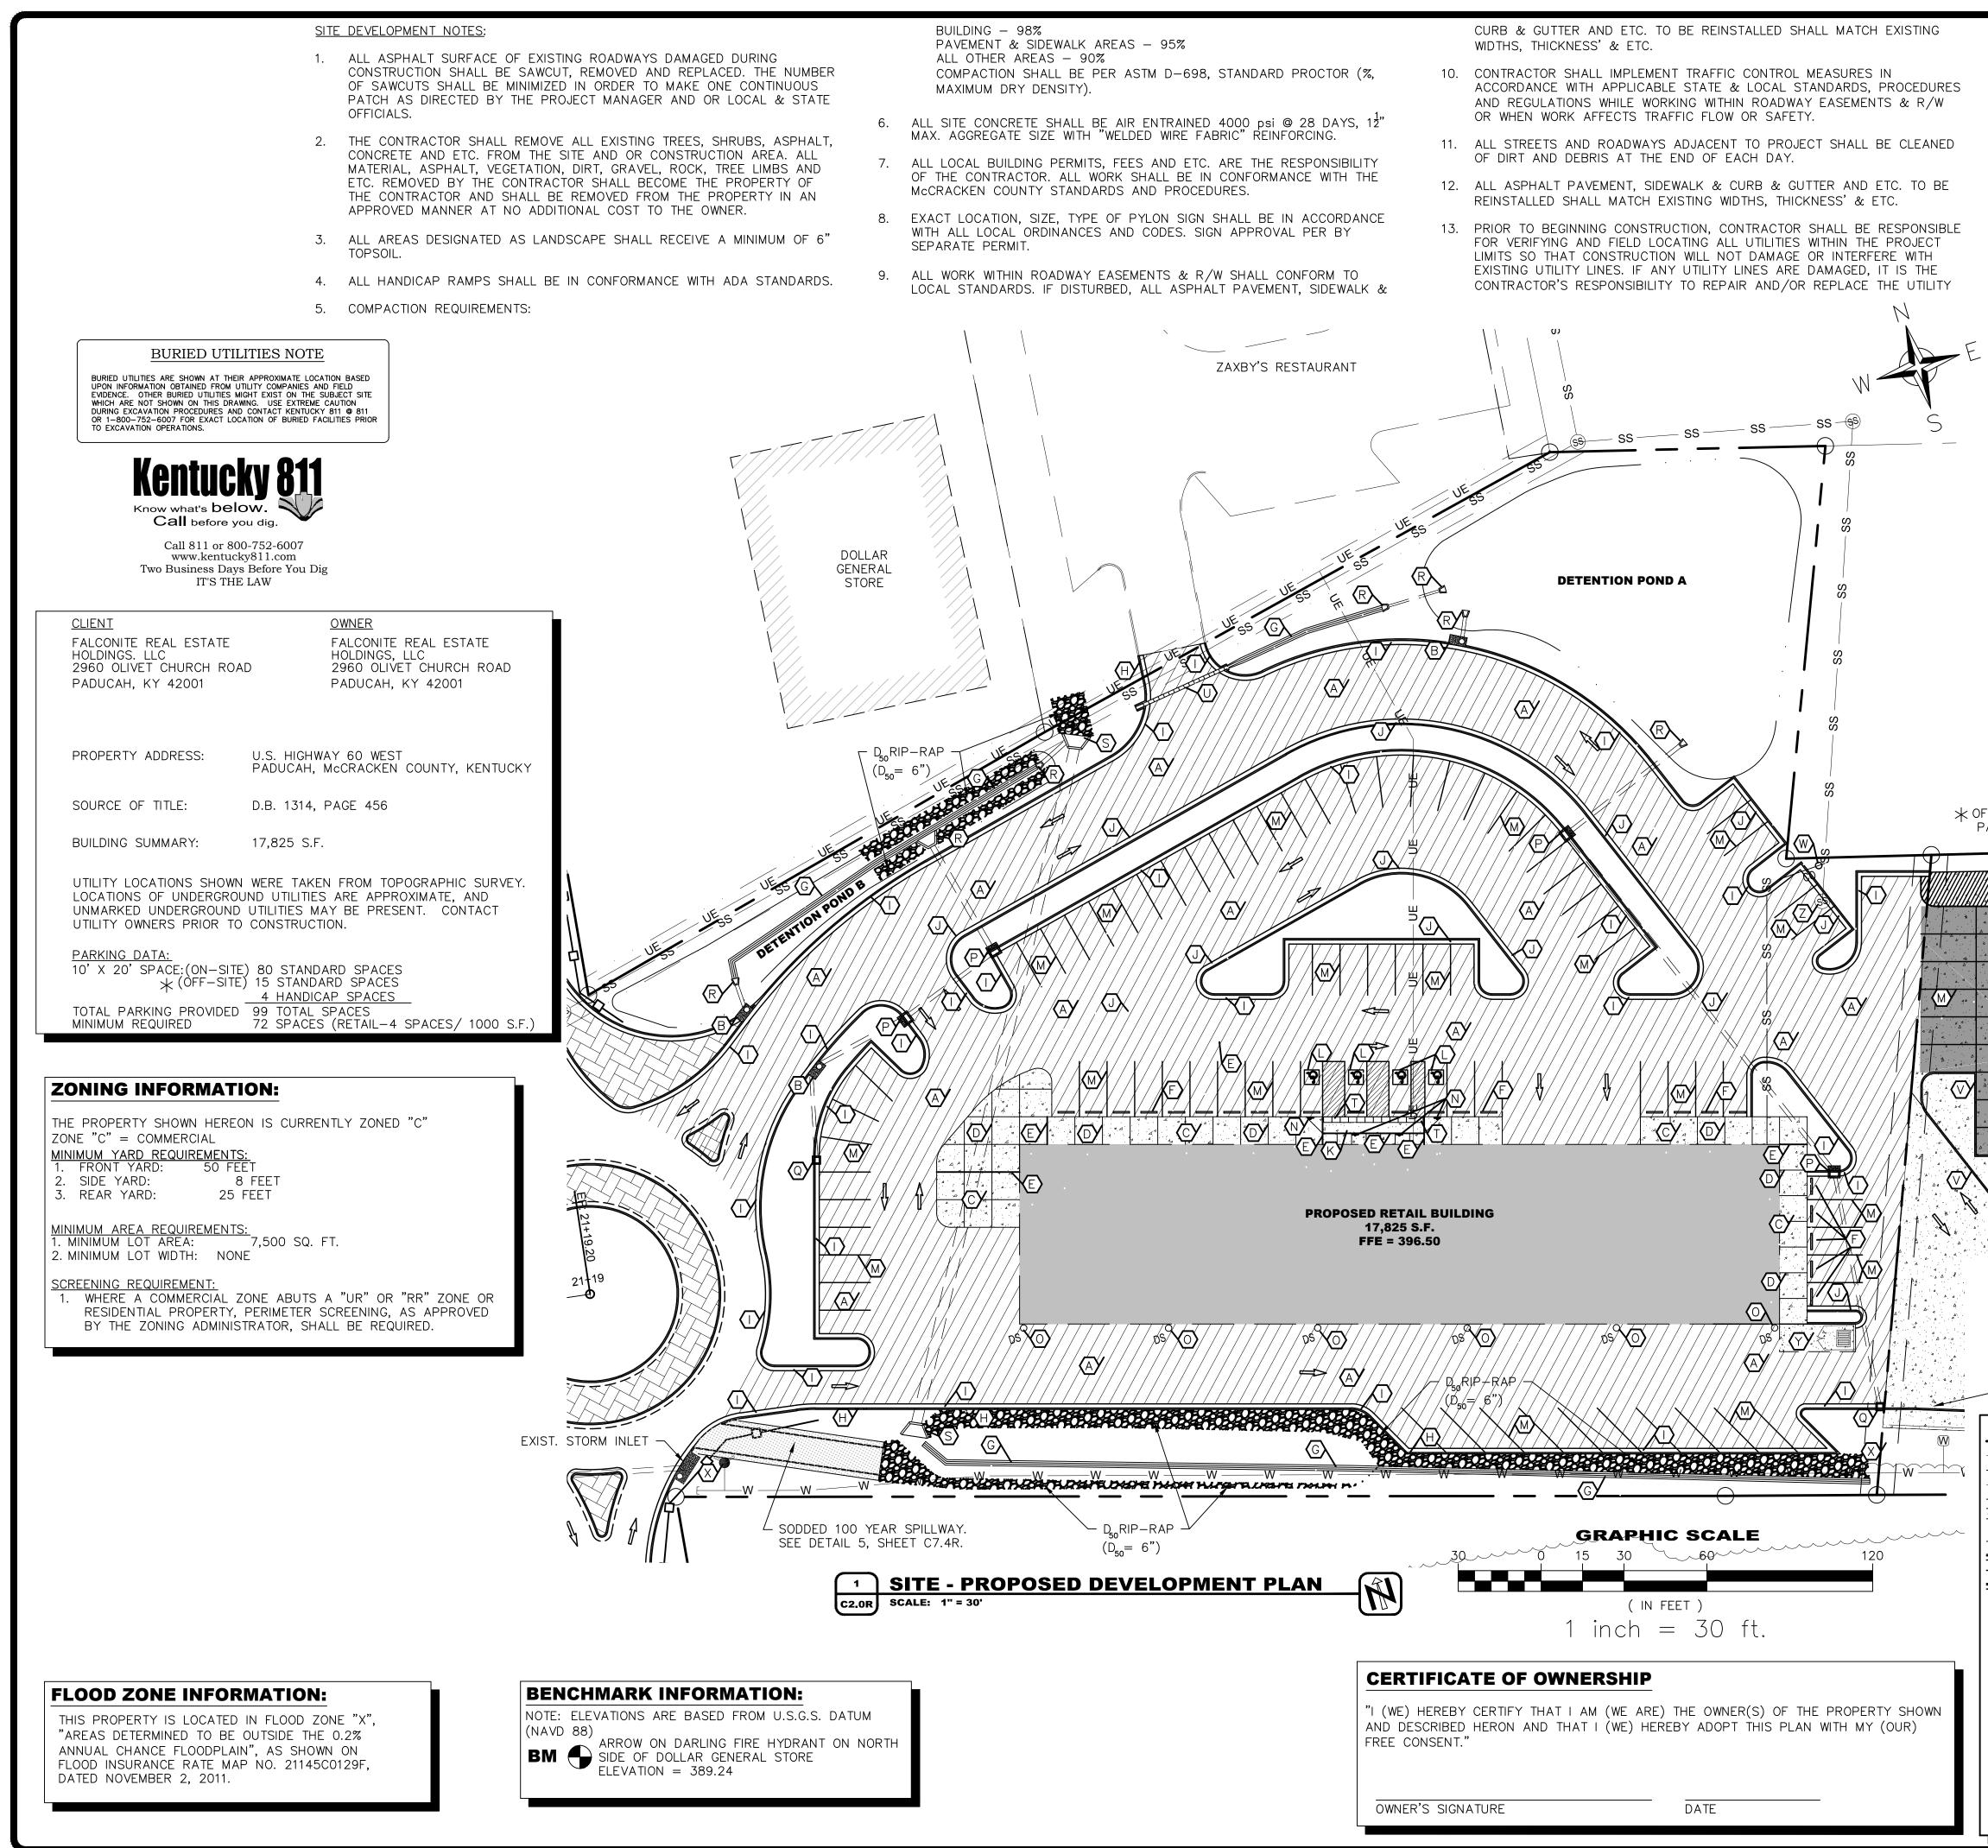

|                                                                                                                                                                                                                                                                                                               |                                                                                                                                                                                                                                                                                                                                                                                                                                                       | ACTOR'S EXPENSE. FINISHED REPLACEMENT OR REPAIR<br>ROVAL OF THE SPECIFIC UTILITY OWNER.                                                                                                        |    | $\square$                              |                                                                                           |                                                                      |
|---------------------------------------------------------------------------------------------------------------------------------------------------------------------------------------------------------------------------------------------------------------------------------------------------------------|-------------------------------------------------------------------------------------------------------------------------------------------------------------------------------------------------------------------------------------------------------------------------------------------------------------------------------------------------------------------------------------------------------------------------------------------------------|------------------------------------------------------------------------------------------------------------------------------------------------------------------------------------------------|----|----------------------------------------|-------------------------------------------------------------------------------------------|----------------------------------------------------------------------|
| 14. IN .                                                                                                                                                                                                                                                                                                      | ACCORDANCE WITH                                                                                                                                                                                                                                                                                                                                                                                                                                       |                                                                                                                                                                                                |    |                                        |                                                                                           |                                                                      |
| CON<br>PRC<br>APF                                                                                                                                                                                                                                                                                             | NDITIONS OF THE COPERTY DURING PE<br>PLY CONTINUOUSLY<br>JRS.                                                                                                                                                                                                                                                                                                                                                                                         |                                                                                                                                                                                                |    |                                        |                                                                                           |                                                                      |
|                                                                                                                                                                                                                                                                                                               |                                                                                                                                                                                                                                                                                                                                                                                                                                                       |                                                                                                                                                                                                |    |                                        |                                                                                           |                                                                      |
|                                                                                                                                                                                                                                                                                                               | THE CONTRACTOR SHALL NOT SCALE FROM THESE PLANS FOR FIELD SURVEY LOCATIONS.                                                                                                                                                                                                                                                                                                                                                                           |                                                                                                                                                                                                |    |                                        |                                                                                           |                                                                      |
| IN                                                                                                                                                                                                                                                                                                            | . THE ENGINEER SHALL PROVIDE DIGITAL INFORMATION TO THE CONTRACTOR<br>IN THE FORM OF AN AUTOCAD FILE FOLLOWING THE CONTRACTOR SIGNING<br>A INDEMNIFICATION/WAIVER FORM.                                                                                                                                                                                                                                                                               |                                                                                                                                                                                                |    |                                        |                                                                                           |                                                                      |
| RES<br>OR<br>CHE<br>INC<br>INC                                                                                                                                                                                                                                                                                | 18. IF GPS EQUIPMENT SHALL BE UTILIZED BY THE CONTRACTOR, HE SHALL BE<br>RESPONSIBLE FOR ALL FEES RELATED TO ESTABLISHING THE CONTROL HE<br>OR SHE REQUIRES. THE CONTRACTOR SHALL BE RESPONSIBLE FOR<br>CHECKING AND CONFIRMING ALL VERTICAL AND HORIZONTAL CONTROL<br>INCLUDING BENCHMARKS. IF ANY WORK PERFORMED IS IN ERROR DUE TO<br>INCORRECT CONTROL IT SHALL BE CORRECTED BY THE CONTRACTOR AT<br>NO ADDITIONAL COST TO THE OWNER OR ENGINEER. |                                                                                                                                                                                                |    |                                        | ш                                                                                         |                                                                      |
| 19. ALL BENCHMARKS ESTABLISHED AND INCLUDED ON THE PLANS SHALL BE<br>CHECKED AND VERIFIED BY THE CONTRACTOR PRIOR TO THEIR USE DURING<br>CONSTRUCTION. IF ANY WORK PERFORMED IS IN ERROR DUE TO INCORRECT<br>DATUM IT SHALL BE CORRECTED BY THE CONTRACTOR AT NO ADDITIONAL<br>COST TO THE OWNER OR ENGINEER. |                                                                                                                                                                                                                                                                                                                                                                                                                                                       |                                                                                                                                                                                                |    | OCTOBER 201<br>KED BY:BTR              | BY DATE<br>NS DRC 1/10/17                                                                 |                                                                      |
| IMP<br>THIS                                                                                                                                                                                                                                                                                                   | ROVEMENTS THAT<br>S SHALL INCLUDE<br>PAVEMENTS, CURE                                                                                                                                                                                                                                                                                                                                                                                                  | ALL BE RESPONSIBLE FOR CHECKING ALL EXISTING<br>NEW CONSTRUCTION SHALL ABUT OR CONNECT TO.<br>BUT NOT BE LIMITED TO EXISTING BUILDINGS, EDGE<br>IS AND GUTTERS, STORM SEWER, FENCES, WALLS AND |    | 78 DATE:<br>CHEC                       | ION<br>PARKING REVISIONS                                                                  |                                                                      |
|                                                                                                                                                                                                                                                                                                               |                                                                                                                                                                                                                                                                                                                                                                                                                                                       | SITE PLAN KEY NOTES:                                                                                                                                                                           |    | ).:162<br>)RC                          |                                                                                           |                                                                      |
|                                                                                                                                                                                                                                                                                                               | DETAIL S<br>A INSTALL S<br>SHEET C7<br>B INSTALL C                                                                                                                                                                                                                                                                                                                                                                                                    | CURB BOX INLET TYPE A (MODIFIED). SEE DETAIL 2,                                                                                                                                                |    | PROJECT NO. :1<br>DRAWN BY: <b>DRC</b> | REV. DESCRIF                                                                              |                                                                      |
|                                                                                                                                                                                                                                                                                                               | INSTALL -                                                                                                                                                                                                                                                                                                                                                                                                                                             | CONCRETE SIDEWALK. SEE DETAIL 3, SHEET C7.0.<br>TOOLED CONTROL JOINT. SEE DETAIL 5, SHEET C7.0.<br>EXPANSION JOINT. SEE DETAIL 6, SHEET C7.0.                                                  |    | WORKMAN                                | <b>G</b> , <b>INC</b> .<br>1215 DIUGUID DRIVE<br>MURRAY, KY 42071<br>PHONE - 270.753.7307 | :OPYRIGHT ©, 2011 - BACON FARMER WORKMAN ENGINEERING & TESTING, INC. |
|                                                                                                                                                                                                                                                                                                               | GY INSTALL O                                                                                                                                                                                                                                                                                                                                                                                                                                          | CURB STOP. SEE DETAIL 7, SHEET C7.0.<br>CONCRETE DRAINAGE SWALE. SEE DETAIL 8, SHEET                                                                                                           |    | NOR                                    |                                                                                           | MAN ENGINE                                                           |
| F-SITE 7                                                                                                                                                                                                                                                                                                      |                                                                                                                                                                                                                                                                                                                                                                                                                                                       | CURB OPENING. SEE DETAIL 9, SHEET C7.0.                                                                                                                                                        |    |                                        | & TE<br>COURT 5<br>0N, IL 629<br>618.997.                                                 | RMER WORK                                                            |
|                                                                                                                                                                                                                                                                                                               |                                                                                                                                                                                                                                                                                                                                                                                                                                                       | LIP CURB & GUTTER. SEE DETAIL 10, SHEET C7.0.<br>REVERSE SLOPE LIP CURB & GUTTER. SEE DETAIL 11,                                                                                               |    | FARMER                                 | ERING<br>403 NORTH (<br>MARIO<br>PHONE -                                                  | - BACON FAF                                                          |
|                                                                                                                                                                                                                                                                                                               |                                                                                                                                                                                                                                                                                                                                                                                                                                                       | ACCESSIBLE SIDEWALK RAMP. SEE DETAIL 12, SHEET                                                                                                                                                 |    | N Fz                                   | <b>ENGINE</b><br>H 17th STREET 4<br>MH, KY 42003<br>270.443.1995                          | ЭНТ ©, 2011 -                                                        |
|                                                                                                                                                                                                                                                                                                               | C7.0.                                                                                                                                                                                                                                                                                                                                                                                                                                                 | ACCESSIBLE PARKING STRIPING. SEE DETAIL 13, SHEET                                                                                                                                              |    | BACON                                  | EN<br>DUTH 17th<br>UCAH, KY<br>NE - 270.4L                                                | COPYRIC                                                              |
|                                                                                                                                                                                                                                                                                                               | INSTALL H                                                                                                                                                                                                                                                                                                                                                                                                                                             | PARKING STRIPING. SEE DETAIL 14, SHEET C7.0.<br>HANDICAP PARKING SIGN. SEE DETAIL 1, SHEET C7.1.<br>D DOWNSPOUTS. PROVIDE SPLASH BLOCKS AT EACH                                                | I  | B/                                     | 500 SC                                                                                    |                                                                      |
|                                                                                                                                                                                                                                                                                                               | P       INSTALL 3         Q       INSTALL 3         R       INSTALL 4                                                                                                                                                                                                                                                                                                                                                                                 | UT. SEE ARCHITECTURAL PLANS.<br>36 x 36 CURB INLET. SEE DETAIL 3, SHEET C7.1.<br>24 x 24 CURB INLET. SEE DETAIL 4, SHEET C7.1.<br>PRECAST CONCRETE HEADWALL. SEE DETAIL 1, SHEET               |    |                                        |                                                                                           | neers.com                                                            |
|                                                                                                                                                                                                                                                                                                               |                                                                                                                                                                                                                                                                                                                                                                                                                                                       | PIPE CULVERT HEADWALL. SEE DETAIL 1, SHEET C7.3.                                                                                                                                               |    |                                        |                                                                                           | www.bfwengineers.com                                                 |
|                                                                                                                                                                                                                                                                                                               | 12 WIDE                                                                                                                                                                                                                                                                                                                                                                                                                                               | DETECTABLE WARNING MAT. SEE DETAIL 3, SHEET C7.2<br>TRENCH DRAIN w/ NEENAH R-4999-DX HEAVY DUTY                                                                                                |    |                                        |                                                                                           | IWW                                                                  |
|                                                                                                                                                                                                                                                                                                               | INSTALL C                                                                                                                                                                                                                                                                                                                                                                                                                                             | RAME & GRATE. SEE DETAIL 4, SHEET C7.2.<br>CONCRETE HEADER CURB. SEE DETAIL 5, SHEET C7.2.<br>SANITARY SERVICE LATERAL WITH CLEANOUT. SEE<br>SHEET C7.4R.                                      | Π  | Π                                      | $\square$                                                                                 |                                                                      |
|                                                                                                                                                                                                                                                                                                               |                                                                                                                                                                                                                                                                                                                                                                                                                                                       | ) HYDRANT AND WATER LINE EXTENSION TO BE<br>AND INSTALLED BY DEVELOPER. SEE UTILITY PLAN                                                                                                       |    |                                        |                                                                                           |                                                                      |
|                                                                                                                                                                                                                                                                                                               |                                                                                                                                                                                                                                                                                                                                                                                                                                                       | CONCRETE DUMPSTER PAD. SEE DETAIL 4, SHEET                                                                                                                                                     |    |                                        |                                                                                           |                                                                      |
|                                                                                                                                                                                                                                                                                                               |                                                                                                                                                                                                                                                                                                                                                                                                                                                       | RE TO BE FURNISHED & INSTALLED BY OWNER.<br>MANHOLE. ADJUST LID TO MATCH PROPOSED GRADE.                                                                                                       |    |                                        | ×                                                                                         |                                                                      |
|                                                                                                                                                                                                                                                                                                               |                                                                                                                                                                                                                                                                                                                                                                                                                                                       | SS/EGRESS EASEMENT ACROSS ADJACENT PROPERTY<br>T CHURCH ROAD PER P.S. "M", PAGE 1064.                                                                                                          |    | AN                                     | KENTUCKY                                                                                  |                                                                      |
|                                                                                                                                                                                                                                                                                                               |                                                                                                                                                                                                                                                                                                                                                                                                                                                       | LEGEND<br>PROPERTY LINE                                                                                                                                                                        |    | NT PL                                  |                                                                                           |                                                                      |
| ADJOINING PROPERTY LINE<br>EASEMENTS                                                                                                                                                                                                                                                                          |                                                                                                                                                                                                                                                                                                                                                                                                                                                       |                                                                                                                                                                                                |    | DPMEN                                  | соииту,                                                                                   |                                                                      |
| EXISTING BUILDING<br>PROPOSED PAVEMENT<br>PROPOSED SIDEWALK                                                                                                                                                                                                                                                   |                                                                                                                                                                                                                                                                                                                                                                                                                                                       |                                                                                                                                                                                                |    | EVEL(                                  | WEST<br>CKEN CC                                                                           | PMENT                                                                |
| LOC LECC PROPOSED BUILDING     PROPOSED STANDARD CURB AND GUTTER                                                                                                                                                                                                                                              |                                                                                                                                                                                                                                                                                                                                                                                                                                                       |                                                                                                                                                                                                |    | SED D                                  | οŚ                                                                                        |                                                                      |
| PROPOSED STANDARD CORB AND GUTTER PROPOSED PARKING STRIPE PROPOSED REVERSE CURB AND GUTTER                                                                                                                                                                                                                    |                                                                                                                                                                                                                                                                                                                                                                                                                                                       |                                                                                                                                                                                                |    | PROPOS                                 | $\sim$ $\sim$ $\sim$                                                                      | e devi                                                               |
| EXISTING BUILDING                                                                                                                                                                                                                                                                                             |                                                                                                                                                                                                                                                                                                                                                                                                                                                       |                                                                                                                                                                                                |    | ā                                      | HIGHWAY<br>UCAH, M                                                                        | ALCONITE                                                             |
| EXISTING CONCRETE PAVEMENT                                                                                                                                                                                                                                                                                    |                                                                                                                                                                                                                                                                                                                                                                                                                                                       |                                                                                                                                                                                                |    | SITE                                   | U.S.<br>PADL                                                                              | FALC                                                                 |
| PROPOSED BUILDING                                                                                                                                                                                                                                                                                             |                                                                                                                                                                                                                                                                                                                                                                                                                                                       |                                                                                                                                                                                                |    | 2                                      |                                                                                           |                                                                      |
| PROPOSED STANDARD DUTY ASPHALT PAVEMENT<br>PROPOSED CONCRETE PAVEMENT                                                                                                                                                                                                                                         |                                                                                                                                                                                                                                                                                                                                                                                                                                                       |                                                                                                                                                                                                |    | SHEE                                   | T                                                                                         |                                                                      |
| (SS) EXISTING SANITARY SEWER MANHOLE                                                                                                                                                                                                                                                                          |                                                                                                                                                                                                                                                                                                                                                                                                                                                       |                                                                                                                                                                                                |    |                                        | <b>ว</b> ก                                                                                |                                                                      |
| DS EXISTING SANITARY SEWER MANHOLE                                                                                                                                                                                                                                                                            |                                                                                                                                                                                                                                                                                                                                                                                                                                                       |                                                                                                                                                                                                | 16 | 2.0                                    |                                                                                           |                                                                      |
|                                                                                                                                                                                                                                                                                                               | D2                                                                                                                                                                                                                                                                                                                                                                                                                                                    |                                                                                                                                                                                                |    |                                        |                                                                                           |                                                                      |