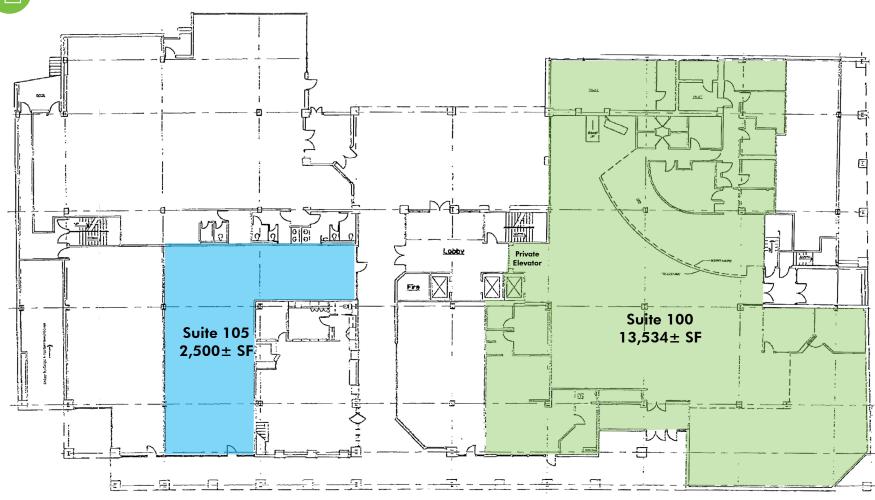

### **AVAILABLE SUITES**

- + 1,381 13,534 ± RSF
- + Office Space \$25.00/SF/YR Full Service\* (\*specific terms and conditions apply)
- + Retail Space \$35.00/SF/YR Modified Gross