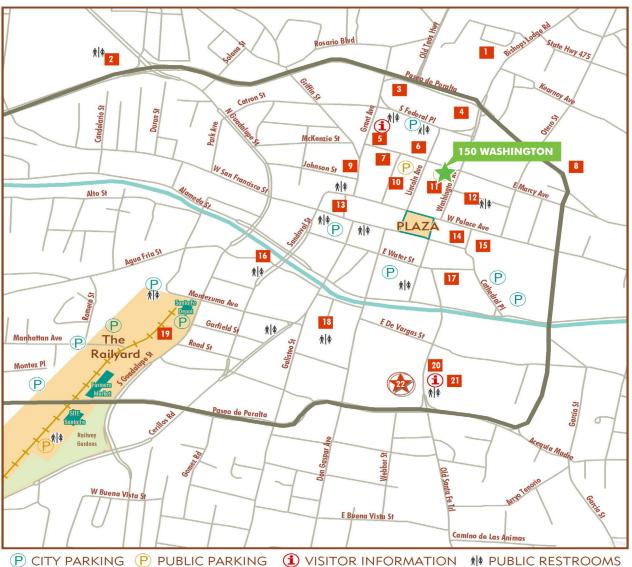

# **DOWNTOWN SANTA FE**

- **Fort Marcy Complex**
- De Vargas Center Mall
- **Federal Post Office**
- Federal Courthouse
- **Community Convention Center**
- City hall
- City Bus Station
- Cross of the Martyrs
- Georgia O'Keeffe Museum
- 10 New Mexico Museum of Art
- Palace of the Governors / History Museum
- 12 Public Library
- 13 Lensic Performing Arts Center
- 14 Museum of Contemporary Native Arts
- 15 Cathedral Basilica of St Francis of Assisi
- 16 Santuario de Guadalupe
- 17 Loretto Chapel
- 18 Bataan Memorial
- 19 Santa Fe Southern Railway/ NM RailRunner
- 20 San Miguel Mission
- 21 NM Dept of Tourism
- 22 State Capitol