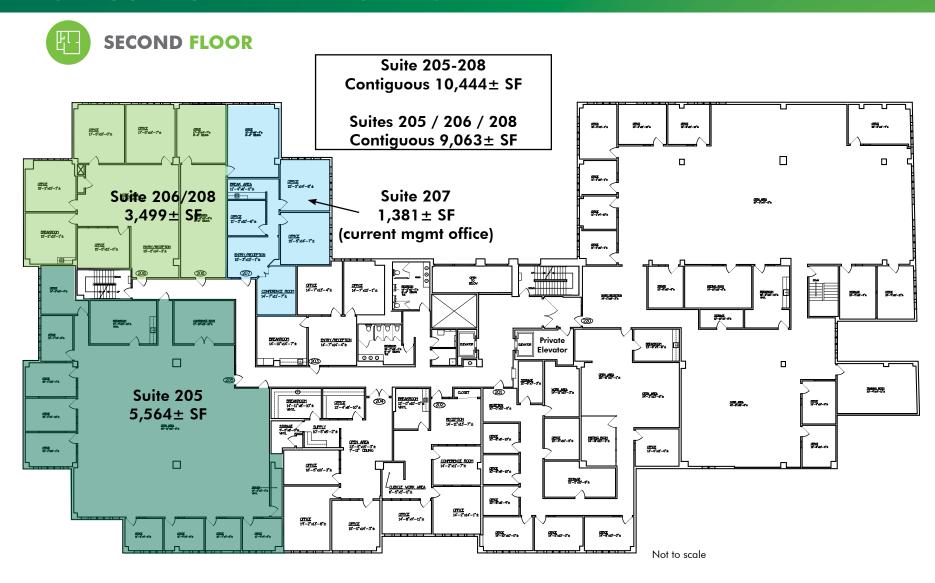

### **AVAILABLE SUITES**

- + 1,381 13,534 ± RSF
- + Office Space \$25.00/SF/YR Full Service\* (\*specific terms and conditions apply)
- + Retail Space \$35.00/SF/YR Modified Gross