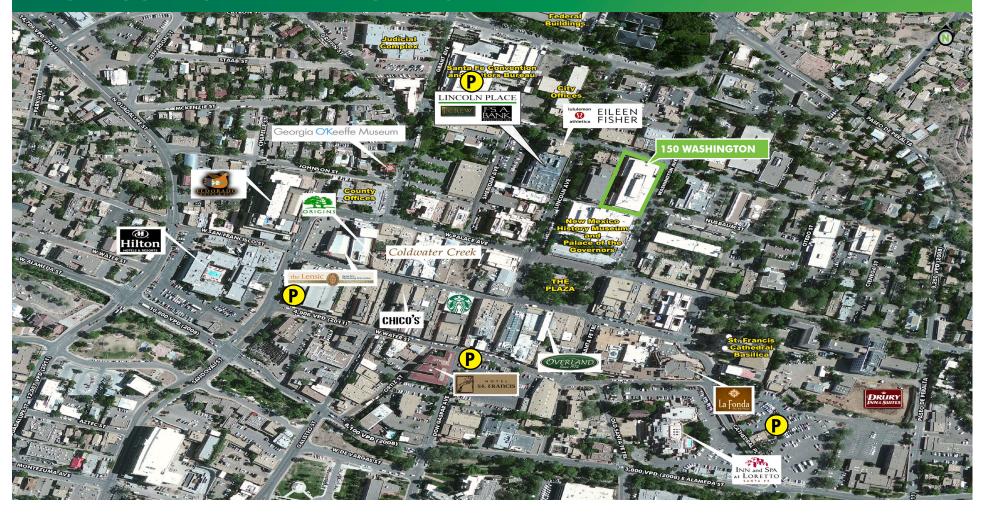

### **PROPERTY FEATURES**

- + Beautiful 3-story office building with underground and curbside parking available
- + Excellent downtown location, directly off the plaza
- + Class A property and plaza with elegant water feature, landscaping and hardscaping
- + Beautiful Southwestern finishes
- + Current Tenants: Deloitte LLP, Morgan Stanley and REGUS
- + On Rail Runner Shuttle Route

### MARGUERITE HAVERLY

Associate +1 505 837 4902 marguerite.haverly@cbre.com

This 3-story Class A property offers highly desirable underground parking, a rare amenity in Downtown Santa Fe. The shared, brick-paved courtyard provides attractive, usable outdoor space. The operable energy efficient windows enable tenants to enjoy cool mountain breezes and sun splashed vistas from their office suites. The common corridors are spacious and have recently been upgraded.