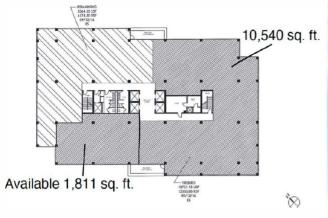

#### Total Space Available: 12,351 SF

- Finished Space: 10,540 SF
- Unfinished Space: 1,811 SF
- Starting Rate: \$20 PSF + Opex + E