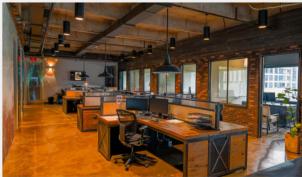

#### **Key Features:**

- Stunning views of Klyde Warren Park, Uptown, and Downtown
- U-shaped layout with luxury restaurant-like finishes
- 14 private offices, 1 large conference room, 3 common meeting areas
- Fully equipped kitchen with premium appliances
- Potential for expansion into neighboring spaces
- 12' exposed ceilings
- Advanced security system
- Reception area with a full bar
- Restoration Hardware-inspired design