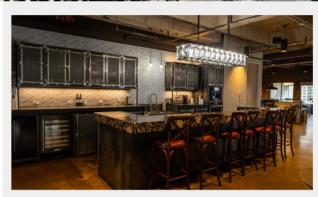

#### **Key Features:**

- Stunning views of Klyde Warren Park, Uptown, and Downtown
- U-shaped layout with luxury restaurant-like finishes
- 14 private offices, 1 large conference room, 3 common meeting areas
- Fully equipped kitchen with premium appliances
- Potential for expansion into neighboring spaces
- 12' exposed ceilings
- Advanced security system
- Reception area with a full bar
- Restoration Hardware-inspired design