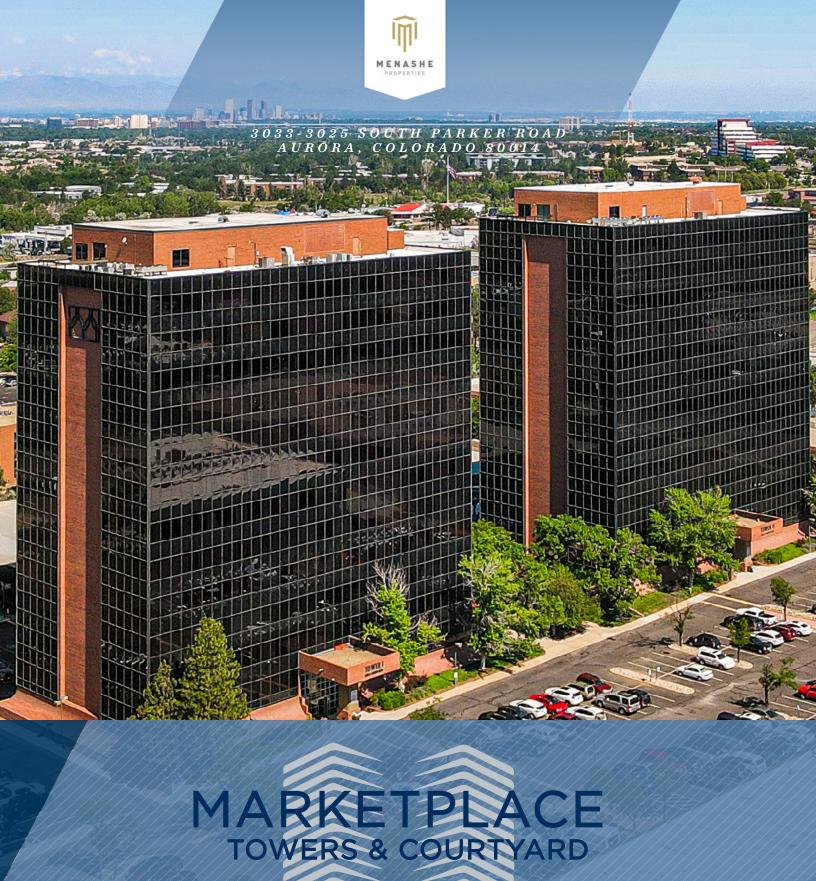

568,000 RSF IN 8 BUILDINGS CUSHMAN & WAKEFIELD

# S P E C T A C U L A R NO U N T A I N & D O W N T O W N V I E W S

### MARKETPLACE TOWERS & COURTYARD

- Tokyo Joe'sFive Guys
- Olive Garden
- Sam's No. 3
- Smashburger
- Subway
- Thai Basil
- Mr. Panda
- Anthony's Pizza
- Kennedy Golf Course