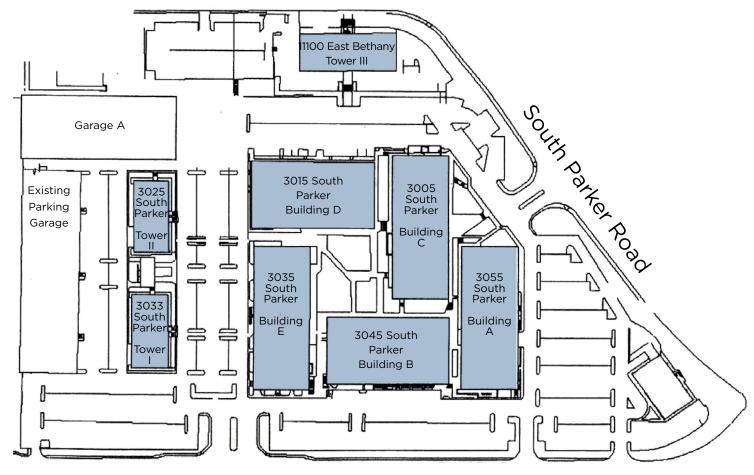

# Site Plan

| Tower I   | 145,001 RSF | Building A | 34,247 RSF | Building D | 37,014 RSF |
|-----------|-------------|------------|------------|------------|------------|
| Tower II  | 145,046 RSF | Building B | 50,321 RSF | Building E | 52,273 RSF |
| Tower III | 63,235 RSF  | Building C | 42,000 RSF |            |            |