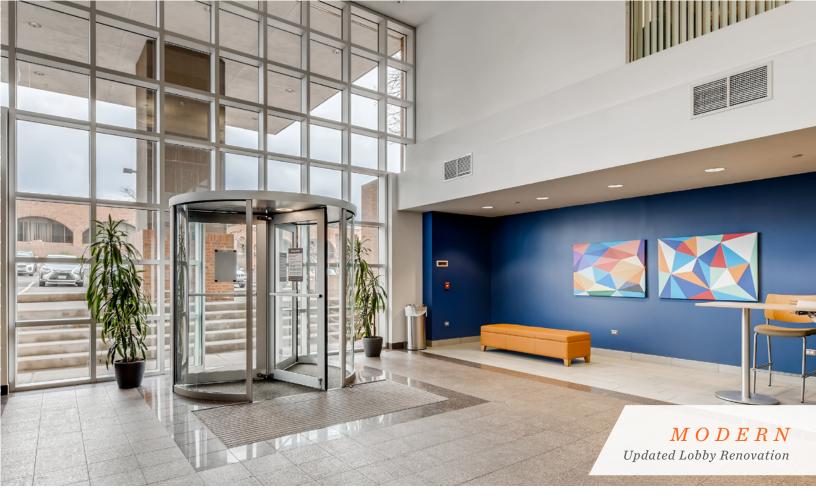

568,000 RSF IN 8 BUILDINGS CUSHMAN & WAKEFIELD

# S P E C T A C U L A R NO U N T A I N & D O W N T O W N V I E W S





### 568,000 RSF Project Highlights

- Class A buildings
- Activated outdoor courtyard
- Mountain and downtown views
- Move-in ready suites with furniture available
- Abundant covered parking
- Two conference facilities with the capacity to hold 50 people each

| Total Project Size     | 568,000 RSF in 8 buildings                                                          |  |  |  |
|------------------------|-------------------------------------------------------------------------------------|--|--|--|
| Floors                 | 12 in Towers I and II                                                               |  |  |  |
| Year Built             | 1981                                                                                |  |  |  |
| Parking Ratio          | 4.0 : 1,000 with 25% c