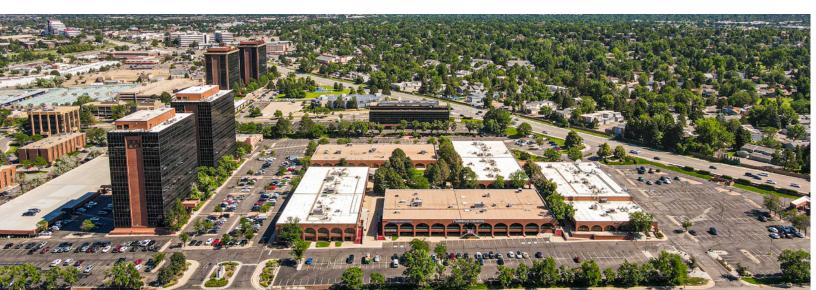

568,000 RSF IN 8 BUILDINGS CUSHMAN & WAKEFIELD

### 568,000 RSF Project Highlights

- Class A buildings
- Activated outdoor courtyard
- Mountain and downtown views
- Move-in ready suites with furniture available
- Abundant covered parking
- Two conference facilities with the capacity to hold 50 people each

| Total Project Size     | 568,000 RSF in 8 buildings                                                          |  |  |  |
|------------------------|-------------------------------------------------------------------------------------|--|--|--|
| Floors                 | 12 in Towers I and II                                                               |  |  |  |
| Year Built             | 1981                                                                                |  |  |  |
| Parking Ratio          | 4.0 : 1,000 with 25% covered parking                                                |  |  |  |
| <b>Building Access</b> | 24 hours a day, 7 days a week via key card                                          |  |  |  |
| <b>Building Hours</b>  | 6:00 AM - 6:00 PM Monday - Friday<br>8:00 AM - 1:00 PM Saturday                     |  |  |  |
| Drive Times            | 23 Minutes to downtown<br>15 Minutes to Cherry Creek<br>25 Minutes to airport (DEN) |  |  |  |