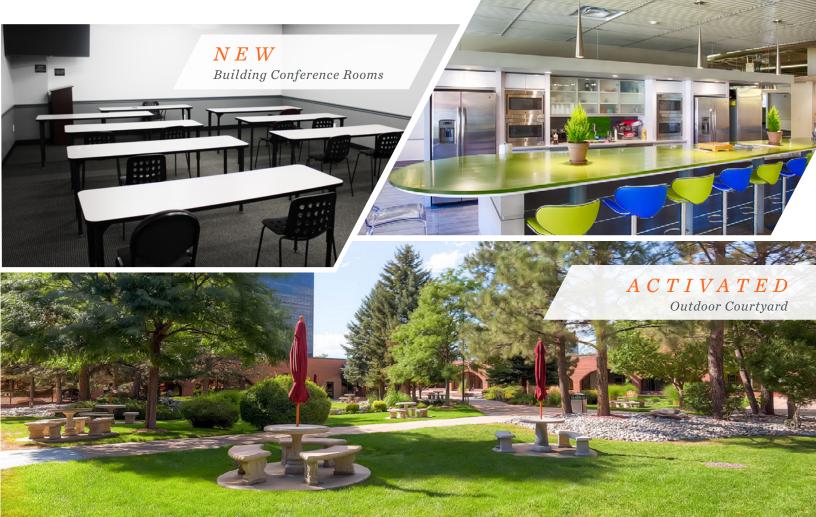

### 568,000 RSF Project Highlights

- Class A buildings
- Activated outdoor courtyard
- Mountain and downtown views
- Move-in ready suites with furniture available
- Abundant covered parking
- Two conference facilities with the capacity to hold 50 people each

## Building Amenities