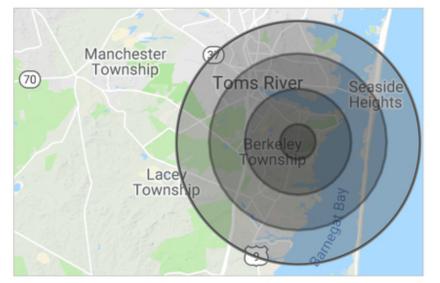

## 132 Atlantic City Blvd. ( ROUTE 9 ) | Bayville, NJ 08721

| Radius                             | 3 Mile    |       | 5 Mile   |        | 10 Mile  |        |
|------------------------------------|-----------|-------|----------|--------|----------|--------|
| Population                         |           |       |          |        |          |        |
| 2023 Projection                    | 64,350    |       | 118,378  |        | 308,405  |        |
| 2018 Estimate                      | 63,185    |       | 116,137  |        | 301,593  |        |
| 2010 Census                        | 62,967    |       | 115,199  |        | 293,868  |        |
| Growth 2018 - 2023                 | 1.84%     |       | 1.93%    |        | 2.26%    |        |
| Growth 2010 - 2018                 | 0.35%     |       | 0.81%    |        | 2.63%    |        |
| 2018 Population by Hispanic Origin | 6,986     |       | 10,560   |        | 26,009   |        |
| 2018 Population                    | 63,185    |       | 116,137  |        | 301,593  |        |
| White                              | 57,168 90 | 0.48% | 106,715  | 91.89% | 279,393  | 92.64% |
| Black                              | 2,789 4   | 4.41% | 3,945    | 3.40%  | 10,227   | 3.39%  |
| Am. Indian & Alaskan               | 224 0     | 0.35% | 320      | 0.28%  | 786      | 0.26%  |
| Asian                              | 1,807 2   | 2.86% | 3,325    | 2.86%  | 6,900    | 2.29%  |
| Hawaiian & Pacific Island          | 25 0      | 0.04% | 38       | 0.03%  | 132      | 0.04%  |
| Other                              | 1,172 1   | .85%  | 1,794    | 1.54%  | 4,154    | 1.38%  |
| U.S. Armed Forces                  | 9         |       | 34       |        | 182      |        |
|                                    |           |       |          |        |          |        |
| Households                         |           |       |          |        |          |        |
| 2023 Projection                    | 22,738    |       | 44,668   |        | 126,679  |        |
| 2018 Estimate                      | 22,364    |       | 43,902   |        | 124,095  |        |
| 2010 Census                        | 22,506    |       | 44,015   |        | 122,148  |        |
| Growth 2018 - 2023                 | 1.67%     |       | 1.74%    |        | 2.08%    |        |
| Growth 2010 - 2018                 | -0.63%    |       | -0.26%   |        | 1.59%    |        |
| Owner Occupied                     | 17,645 78 | 3.90% | 36,476   | 83.09% | 103,069  | 83.06% |
| Renter Occupied                    | 4,719 21  | 1.10% | 7,425    | 16.91% | 21,026   | 16.94% |
|                                    |           |       |          |        |          |        |
| 2018 Households by HH Income       | 22,362    |       | 43,900   |        | 124,095  |        |
| Income: <\$25,000                  | 3,429 15  | 5.33% | 7,575    | 17.26% | 24,566   | 19.80% |
| Income: \$25,000 - \$50,000        | 4,411 19  | 9.73% | 9,109    | 20.75% | 29,472   | 23.75% |
| Income: \$50,000 - \$75,000        | 3,854 17  | 7.23% | 7,410    | 16.88% | 20,479   | 16.50% |
| Income: \$75,000 - \$100,000       | 3,192 14  | 1.27% |          | 14.40% |          | 12.91% |
| Income: \$100,000 - \$125,000      | 2,985 13  |       | 5,003    | 11.40% |          | 9.68%  |
| Income: \$125,000 - \$150,000      | 1,865 8   | 3.34% | 3,402    | 7.75%  | 7,808    | 6.29%  |
| Income: \$150,000 - \$200,000      | 1,441 6   | 3.44% | 2,758    | 6.28%  | 7,386    | 5.95%  |
| Income: \$200,000+                 | 1,185 5   | 5.30% | 2,323    | 5.29%  | 6,349    | 5.12%  |
| 2018 Avg Household Income          | \$86,921  |       | \$84,201 |        | \$79,022 |        |
| 2018 Med Household Income          | \$71,639  |       | \$67,491 |        | \$59,171 |        |
|                                    |           |       |          |        |          |        |