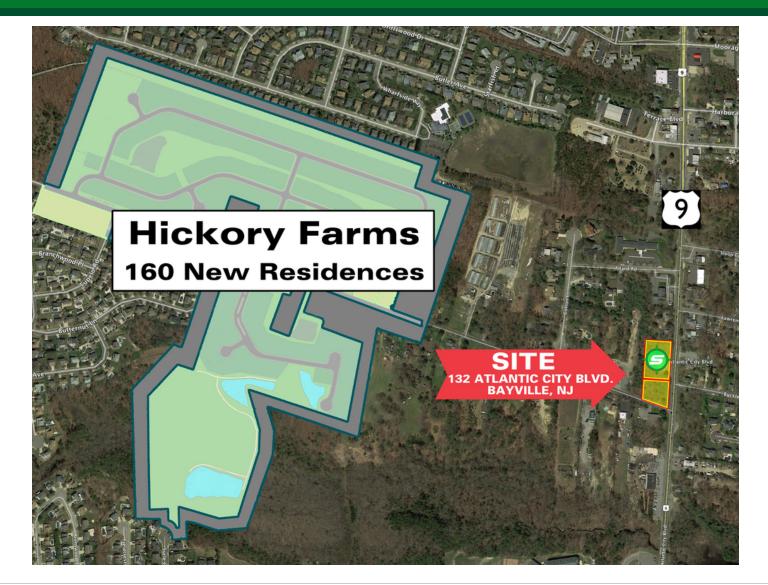

## **PROPERTY OVERVIEW**

1.72 Acre Route 9 Corner for Lease in Area of 160 New Homes Ability For 2 or 3 Pad Sites

## **PROPERTY HIGHLIGHTS**

- Block 858, Lots 30 and 31
- Lot measures 424' x 177'
- 424' of frontage on Route 9
- Ideal for Pharmacy, Gas station, Restaurants, and other retail use
- 160 new homes are currently being constructed down Hickory Lane