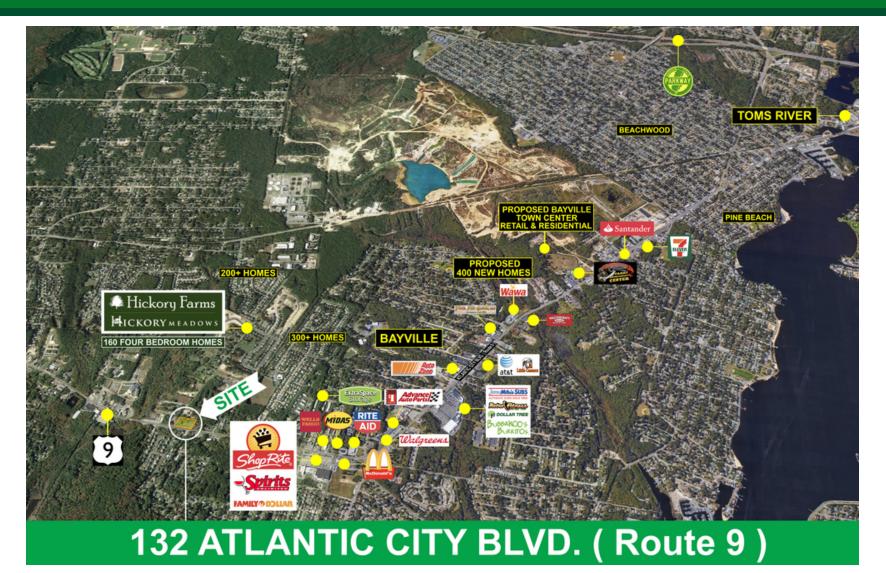

## **PROPERTY OVERVIEW**

1.72 Acre Route 9 Corner for Lease in Area of 160 New Homes Ability For 2 or 3 Pad Sites

## **PROPERTY HIGHLIGHTS**

- Block 858, Lots 30 and 31
- Lot measures 424' x 177'
- 424' of frontage on Route 9
- Ideal for Pharmacy, Gas station, Restaurants, and other retail use
- 160 new homes are currently being constructed down Hickory Lane