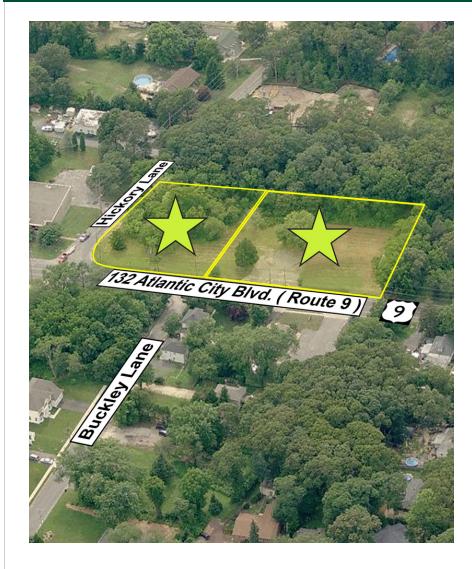

## **PROPERTY SUMMARY**

| Lease Rate:    | Negotiable                                    |
|----------------|-----------------------------------------------|
| Lot Size:      | ± 1.72 Acres                                  |
| Cross Streets: | Atlantic City Boulevard (Route 9) and Hickory |

## **PROPERTY OVERVIEW**

1.72 Acre Route 9 Corner for Lease in Area of 160 New Homes Ability For 2 or 3 Pad Sites

## **PROPERTY HIGHLIGHTS**

- Block 858, Lots 30 and 31
- Lot measures 424' x 177'
- 424' of frontage on Route 9
- Ideal for Pharmacy, Gas station, Restaurants, and other retail use
- 160 new homes are currently being constructed down Hickory Lane