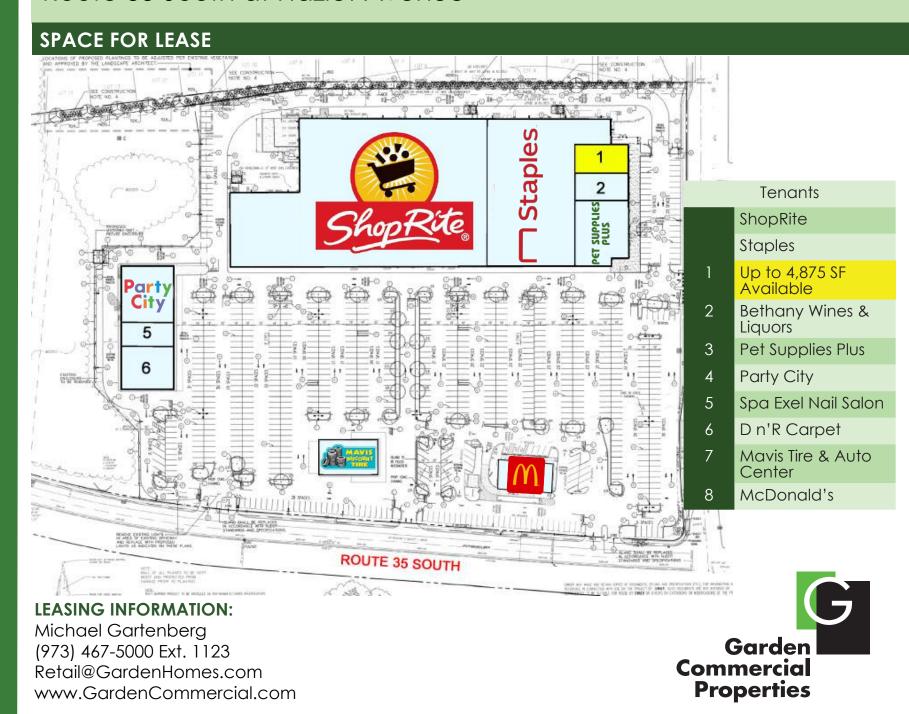

### **BAYSHORE PLAZA**

Route 35 South at Hazlet Avenue



Located along the busy Route 35 corridor, which boasts daily traffic counts of over 37,000 cars, Bayshore Plaza provides a great location and accessibility.

# JOIN SOME OF THE FOLLOWING TENANTS:



# Staples.











#### **DEMOGRAPHICS**

|                   | 3 Mile   | 5 Mile   | 7 Mile   |
|-------------------|----------|----------|----------|
| Population        | 72,127   | 143,645  | 241,487  |
| Households        | 26,004   | 50,641   | 86,140   |
| Median HH Income  | \$74,546 | \$76,592 | \$76,496 |
| Average HH Income | \$93,326 | \$97,768 | \$98,056 |



## **BAYSHORE PLAZA**

Route 35 South at Hazlet Avenue