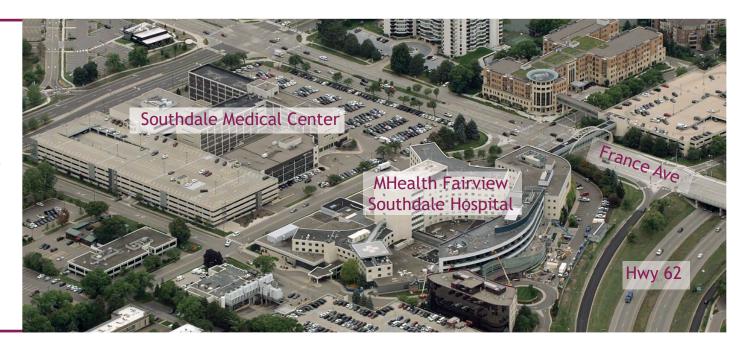

### Southdale Medical Center

Located in the heart of Edina on the MHealth Fairview Southdale Hospital Campus with convenient access from Hwy 62 and France Ave