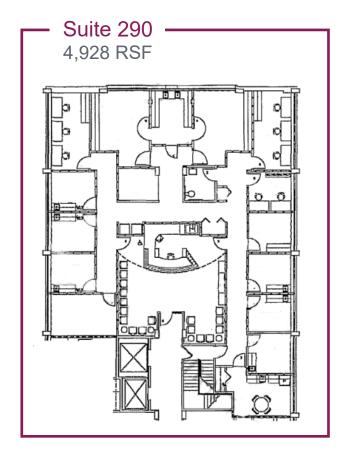

#### LOCATION

On Fairview Southdale Campus Easy Access from I494 or Hwy 62

- · Healthcare campus with retail services
- Connected to Fairview Southdale Hospital
- Primary care, specialty care, and diagnostics on campus
- Turnkey suites available or custom design your space
- Suites available from 500 10,000 RSF
- Large contiguous space up to 20,000 RSF on 2 levels
- Flexible lease terms
- Competitive rental rates
- Generous Tenant Improvement Allowance
- Ample free parking
- Reserved covered parking available
- · On-site property management