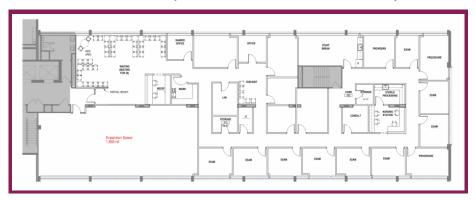

#### **CUSTOM BUILD YOUR SUITE**

Architectural Concept of Provider Office with Expansion

Opportunity to combine Suite 540 & 640 for 19,207 RSF with internal stairwell