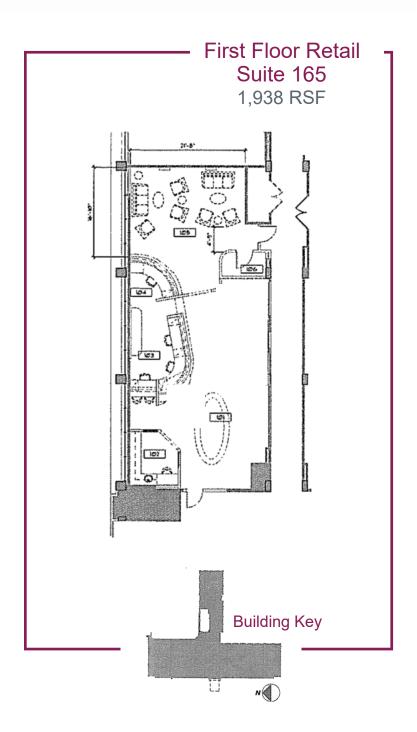

#### LOCATION

On Fairview Southdale Campus Easy Access from I494 or Hwy 62

- · Healthcare campus with retail services
- Connected to Fairview Southdale Hospital
- Primary care, specialty care, and diagnostics on campus
- Turnkey suites available or custom design your space
- Suites available from 500 10,000 RSF
- Large contiguous space up to 20,000 RSF on 2 levels
- Flexible lease terms
- Competitive rental rates
- Generous Tenant Improvement Allowance
- Ample free parking
- Reserved covered parking available
- · On-site property management