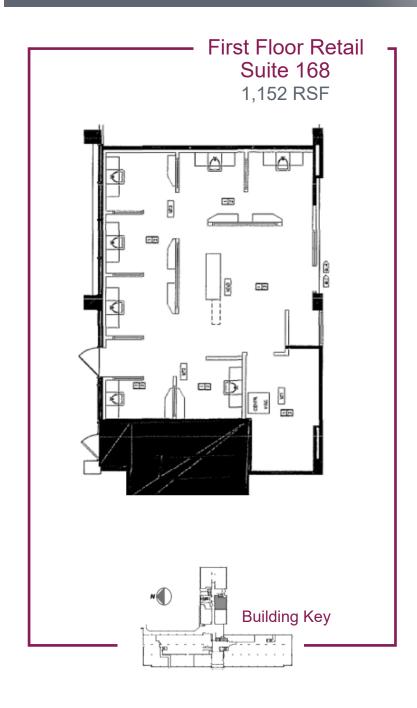

#### LOCATION

On Fairview Southdale Campus Easy Access from I494 or Hwy 62

- · Healthcare campus with retail services
- Connected to Fairview Southdale Hospital
- Primary care, specialty care, and diagnostics on campus
- Turnkey suites available or custom design your space
- Suites available from 500 10,000 RSF
- Large contiguous space up to 20,000 RSF on 2 levels
- Flexible lease terms
- Competitive rental rates
- Generous Tenant Improvement Allowance
- Ample free parking
- Reserved covered parking available
- · On-site property management