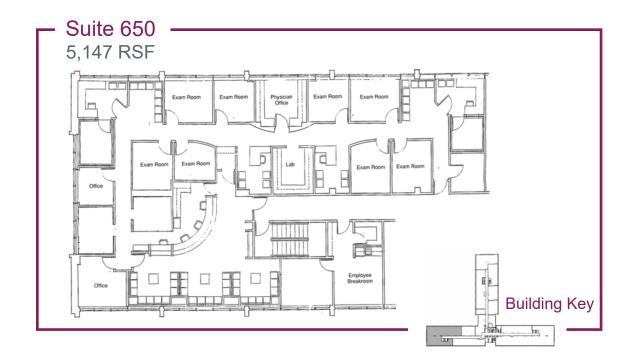

#### JOLENE LUDVIGSEN

Director, Leasing & Marketing 952-838-7126 judvigsen@medcraft.com









#### LOCATION

On Fairview Southdale Campus Easy Access from I494 or Hwy 62

- · Healthcare campus with retail services
- Connected to Fairview Southdale Hospital
- Primary care, specialty care, and diagnostics on campus
- Turnkey suites available or custom design your space
- Suites available from 500 10,000 RSF
- Large contiguous space up to 20,000 RSF on 2 levels
- Flexible lease terms
- Competitive rental rates
- Generous Tenant Improvement Allowance
- Ample free parking
- Reserved covered parking available
- · On-site property management

Be part of a medical neighborhood



### PROPERTY HIGHLIGHTS









5,730 RSF

Suite 234

Scan for 3-D Tour



#### SOUTHDALE MEDICAL CENTER













#### **CUSTOM BUILD YOUR SUITE**



Architectural Concept of Provider Office with Expansion



Opportunity to combine Suite 540 & 640 for 19,207 RSF with internal stairwell





### 6565 FRANCE AVE







Juile. 100

0,401 Keritable Square Feet

Mike Fleetham 952-767-2842 (direct) 612-386-0993 (mobile) mfleetham@medcraft.com Jolene Ludvigsen 952-838-7126 (direct) 612-889-7586 (mobile) jludvigsen@medcraft.com



### Southdale Medical Center

Located in the heart of Edina on the MHealth Fairview Southdale Hospital Campus with convenient access from Hwy 62 and France Ave



### Southdale Shopping Mall

Located next to the Southdale Medical Center and provides abundant amenities including restaurants and LifeTime Fitness





#### **LEASING CONTACTS**

MIKE FLEETHAM, CCIM SVP, Leasing and