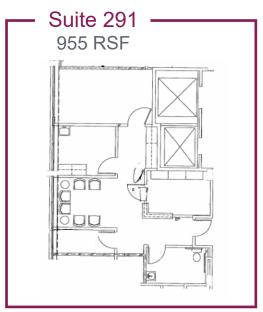

#### LOCATION

On Fairview Southdale Campus Easy Access from I494 or Hwy 62

- · Healthcare campus with retail services
- Connected to Fairview Southdale Hospital
- Primary care, specialty care, and diagnostics on campus
- Turnkey suites available or custom design your space
- Suites available from 500 10,000 RSF
- Large contiguous space up to 20,000 RSF on 2 levels
- Flexible lease terms
- Competitive rental rates
- Generous Tenant Improvement Allowance
- Ample free parking
- Reserved covered parking available
- · On-site property management