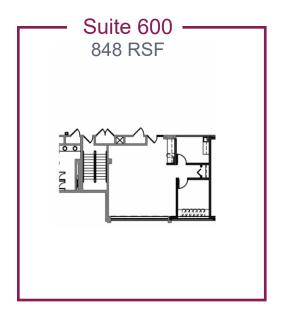

.com

#### JOLENE LUDVIGSEN

Director, Leasing & Marketing 952-838-7126 judvigsen@medcraft.com









#### LOCATION

On Fairview Southdale Campus Easy Access from I494 or Hwy 62

- · Healthcare campus with retail services
- Connected to Fairview Southdale Hospital
- Primary care, specialty care, and diagnostics on campus
- Turnkey suites available or custom design your space
- Suites available from 500 10,000 RSF
- Large contiguous space up to 20,000 RSF on 2 levels
- Flexible lease terms
- Competitive rental rates
- Generous Tenant Improvement Allowance
- Ample free parking
- Reserved covered parking available
- · On-site property management

Be part of a medical neighborhood



### PROPERTY HIGHLIGHTS









5,730 RSF

Suite 234

Scan for 3-D Tour



#### SOUTHDALE MEDICAL CENTER













#### **CUSTOM BUILD YOUR SUITE**



Architectural Concept of Provider Office with Expansion



Opportunity to combine Suite 540 & 640 for 19,207 RSF with internal stairwell





### 6565 FRANCE AVE







Juile. 100

0,401 Keritable Square Feet

Mike Fleetham 952-767-2842 (direct) 612-386-0993 (mobile) mfleetham@medcraft.com Jolene Ludvigsen 952-838-7126 (direct) 612-889-7586 (mobile) jludvigsen@medcraft.com



### Southdale Medical Center

Located in the heart of Edina on the MHealth Fairview Southdale Hospital Campus with convenient access from Hwy 62 and France Ave



### Southdale Shopping Mall

Located next to the Southdale Medical Center and provides abundant amenities including restaurants and LifeTime Fitness





#### **LEASING CONTACTS**

MIKE FLEETHAM, CCIM SVP, Leasin