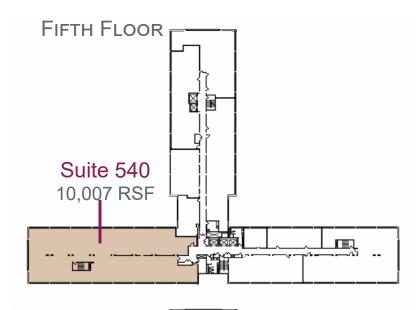

#### **CUSTOM BUILD YOUR SUITE**

Architectural Concept of Provider Office with Expansion

Opportunity to combine Suite 540 & 640 for 19,207 RSF with internal stairwell