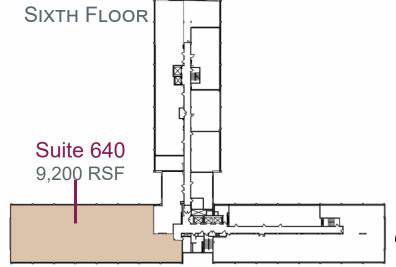

#### **CUSTOM BUILD YOUR SUITE**

Architectural Concept of Provider Office with Expansion

Opportunity to combine Suite 540 & 640 for 19,207 RSF with internal stairwell