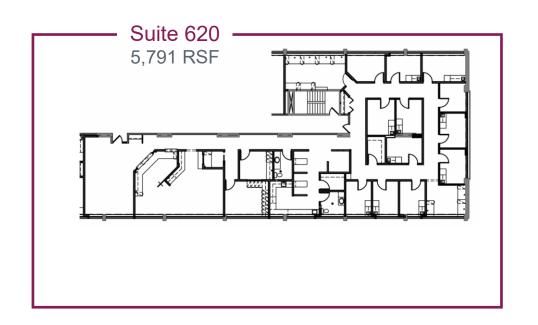

#### **CUSTOM BUILD YOUR SUITE**

Architectural Concept of Provider Office with Expansion

Opportunity to combine Suite 540 & 640 for 19,207 RSF with internal stairwell