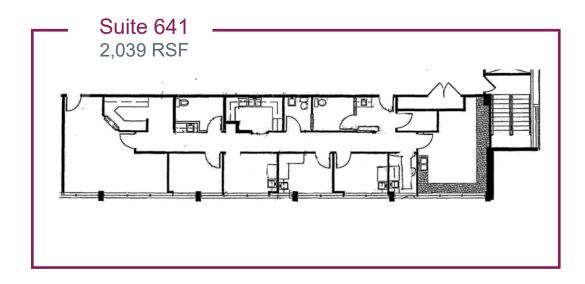

#### JOLENE LUDVIGSEN

Director, Leasing & Marketing 952-838-7126 judvigsen@medcraft.com









#### LOCATION

On Fairview Southdale Campus Easy Access from I494 or Hwy 62

- · Healthcare campus with retail services
- Connected to Fairview Southdale Hospital
- Primary care, specialty care, and diagnostics on campus
- Turnkey suites available or custom design your space
- Suites available from 500 10,000 RSF
- Large contiguous space up to 20,000 RSF on 2 levels
- Flexible lease terms
- Competitive rental rates
- Generous Tenant Improvement Allowance
- Ample free parking
- Reserved covered parking available
- · On-site property management

Be part of a medical neighborhood



### PROPERTY HIGHLIGHTS









5,730 RSF

Suite 234

Scan for 3-D Tour



#### SOUTHDALE MEDICAL CENTER













#### **CUSTOM BUILD YOUR SUITE**



Architectural Concept of Provider Office with Expansion



Opportunity to combine Suite 540 & 640 for 19,207 RSF with internal stairwell





### 6565 FRANCE AVE







Juile. 100

0,401 Keritable Square Feet

Mike Fleetham 952-767-2842 (direct) 612-386-0993 (mobile) mfleetham@medcraft.com Jolene Ludvigsen 952-838-7126 (direct) 612-889-7586 (mobile) jludvigsen@medcraft.com



### Southdale Medical Center

Located in the heart of Edina on the MHealth Fairview Southdale Hospital Campus with convenient access from Hwy 62 and France Ave



### Southdale Shopping Mall

Located next to the Southdale Medical Center and provides abundant amenities including restaurants and LifeTime Fitness





#### **LEASING CONTACTS**

MIKE FLEETHAM, CCIM SVP, Leasing an