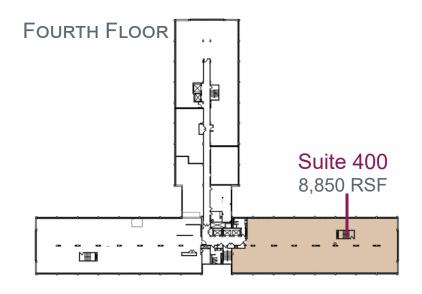

#### **CUSTOM BUILD YOUR SUITE**

Architectural Concept of Provider Office with Expansion

Opportunity to combine Suite 540 & 640 for 19,207 RSF with internal stairwell