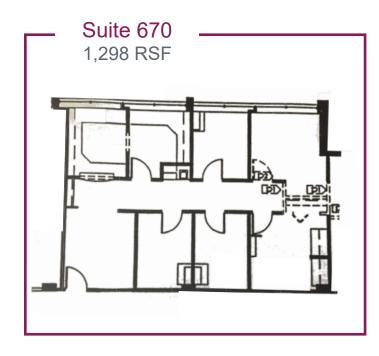

## JOLENE LUDVIGSEN

Director, Leasing & Marketing 952-838-7126 judvigsen@medcraft.com









#### LOCATION

On Fairview Southdale Campus Easy Access from I494 or Hwy 62

- · Healthcare campus with retail services
- Connected to Fairview Southdale Hospital
- Primary care, specialty care, and diagnostics on campus
- Turnkey suites available or custom design your space
- Suites available from 500 10,000 RSF
- Large contiguous space up to 20,000 RSF on 2 levels
- Flexible lease terms
- Competitive rental rates
- Generous Tenant Improvement Allowance
- Ample free parking
- Reserved covered parking available
- · On-site property management

Be part of a medical neighborhood



### PROPERTY HIGHLIGHTS









5,730 RSF

Suite 234

Scan for 3-D Tour



#### SOUTHDALE MEDICAL CENTER













#### **CUSTOM BUILD YOUR SUITE**



Architectural Concept of Provider Office with Expansion



Opportunity to combine Suite 540 & 640 for 19,207 RSF with internal stairwell





### 6565 FRANCE AVE







Juile. 100

0,401 Keritable Square Feet

Mike Fleetham 952-767-2842 (direct) 612-386-0993 (mobile) mfleetham@medcraft.com Jolene Ludvigsen 952-838-7126 (direct) 612-889-7586 (mobile) jludvigsen@medcraft.com



### Southdale Medical Center

Located in the heart of Edina on the MHealth Fairview Southdale Hospital Campus with convenient access from Hwy 62 and France Ave



### Southdale Shopping Mall

Located next to the Southdale Medical Center and provides abundant amenities including restaurants and LifeTime Fitness





#### **LEASING CONTACTS**

MIKE FLEETHAM, CCIM SVP, Leasing and De