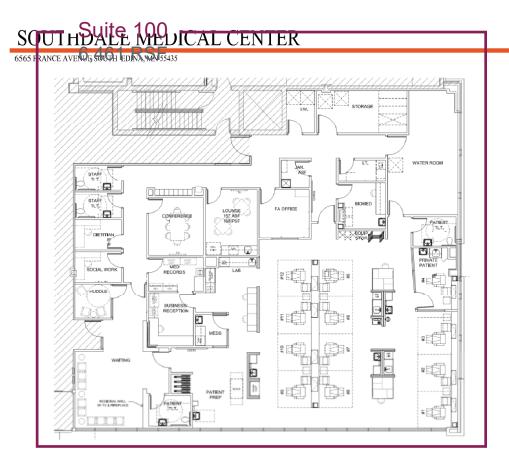

### 6565 FRANCE AVE

Juile. 100

0,401 Keritable Square Feet

Mike Fleetham 952-767-2842 (direct) 612-386-0993 (mobile) mfleetham@medcraft.com Jolene Ludvigsen 952-838-7126 (direct) 612-889-7586 (mobile) jludvigsen@medcraft.com