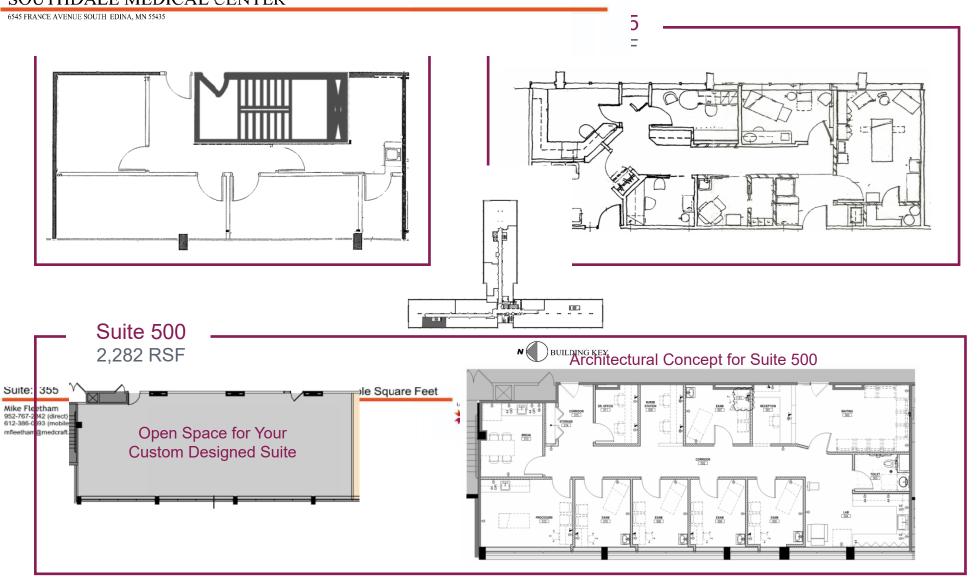

#### SOUTHDALE MEDICAL CENTER

### 6565 FRANCE AVE

Juile. 100

0,401 Keritable Square Feet

Mike Fleetham 952-767-2842 (direct) 612-386-0993 (mobile) mfleetham@medcraft.com Jolene Ludvigsen 952-838-7126 (direct) 612-889-7586 (mobile) jludvigsen@medcraft.com