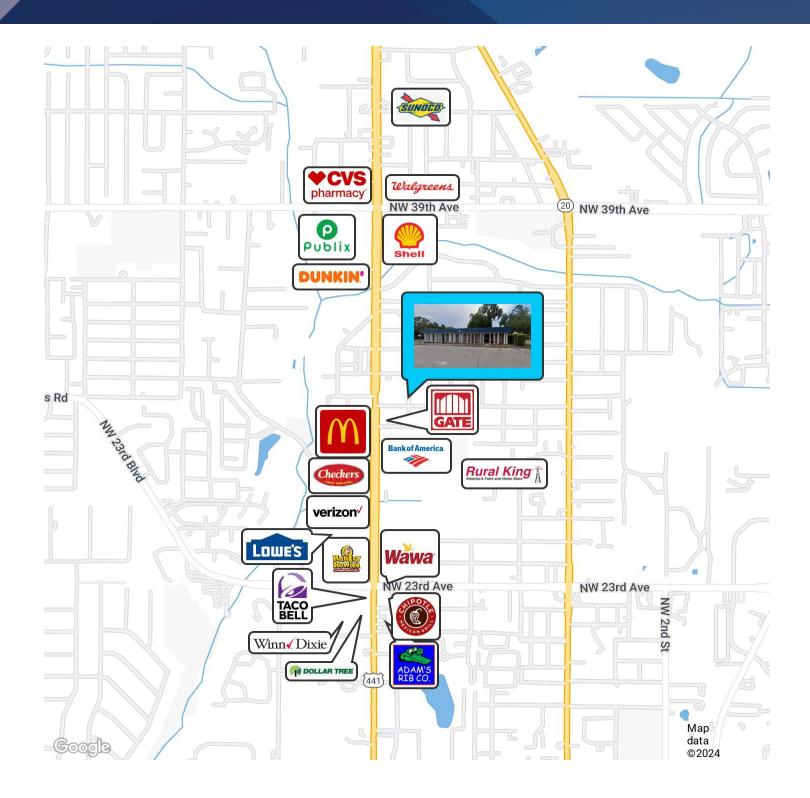

## **PROPERTY HIGHLIGHTS**

- · Prime location in Gainesville, FL
- · Ample parking for tenants and visitors
- · Flexible floor plans to accommodate various business needs
- · High visibility and signage opportunities
- · Easy access to major transportation routes
- · Close to many amenities