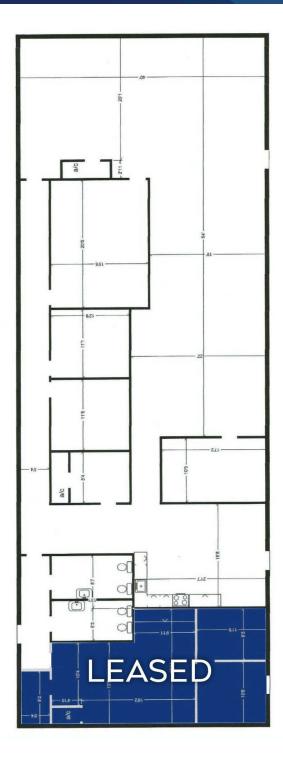

## PROPERTY DESCRIPTION

Large office suite located directly on the busy NW 13th Street business corridor. The suite has two entrances, a large open area, multiple offices/conference rooms, a kitchen, and common area bathrooms. Open area would be perfect for large group meetings. Close and convenient to many amenities!

#### **OFFERING SUMMARY**

| Lease Rate:    | \$12.50 SF/yr NNN |  |  |
|----------------|-------------------|--|--|
| NNN Rate:      | \$3.50/SF         |  |  |
| Available SF:  | 3,675 +/- SF      |  |  |
| Zoning:        | OF                |  |  |
| Traffic Count: | 25,000 AADT       |  |  |
|                |                   |  |  |