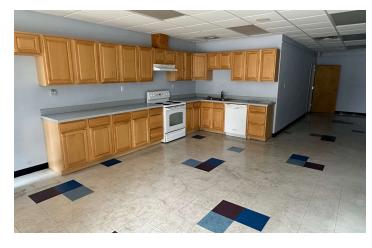

## PROPERTY DESCRIPTION

Large office suite located directly on the busy NW 13th Street business corridor. The suite has two entrances, a large open area, multiple offices/conference rooms, a kitchen, and common area bathrooms. Open area would be perfect for large group meetings. Close and convenient to many amenities!