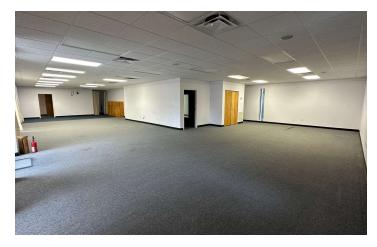

## PROPERTY DESCRIPTION

Large office suite located directly on the busy NW 13th Street business corridor. The suite has two entrances, a large open area, multiple offices/conference rooms, a kitchen, and common area bathrooms. Open area would be perfect for large group meetings. Close and convenient to many amenities!