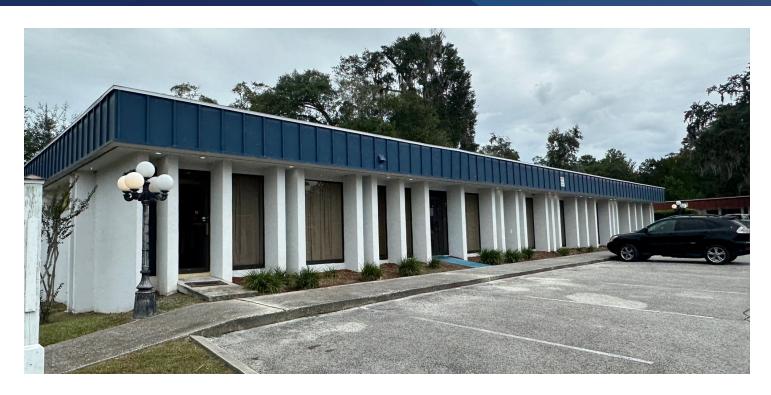

3131 NW 13th St, #62 Gainesville, FL 32609

## PROPERTY DESCRIPTION

Large office suite located directly on the busy NW 13th Street business corridor. The suite has two entrances, a large open area, multiple offices/conference rooms, a kitchen, and common area bathrooms. Open area would be perfect for large group meetings. Close and convenient to many amenities!

## **PROPERTY HIGHLIGHTS**

- · Prime location in Gainesville, FL
- · Ample parking for tenants and visitors
- · Flexible floor plans to accommodate various business needs
- · High visibility and signage opportunities
- · Easy access to major transportation routes
- · Close to many amenities