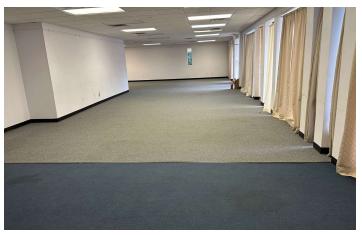

## PROPERTY DESCRIPTION

Large office suite located directly on the busy NW 13th Street business corridor. The suite has two entrances, a large open area, multiple offices/conference rooms, a kitchen, and common area bathrooms. Open area would be perfect for large group meetings. Close and convenient to many amenities!