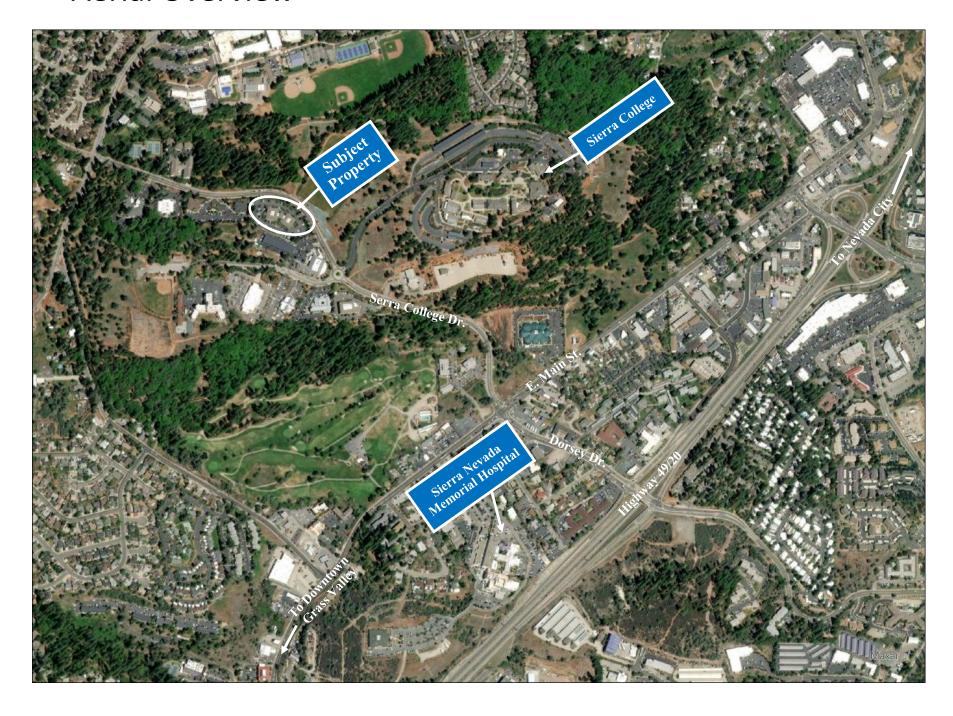

## **Aerial Overview**

### **Location Fundamentals**

The 300 Sierra College Drive building is on "Medical Row", the highest regarded location for medical professionals in the community. Most importantly, Dignity Health Care (Sierra Nevada Memorial Hospital) is positioned one-half mile to the east. It represents the core of Western Nevada County Medicine. 300 Sierra College Dr. is surrounded by a campus of Sierra College, Nevada Union High School and several of the area's shopping districts including the Brunswick Basin, the community's largest retail/business hub.