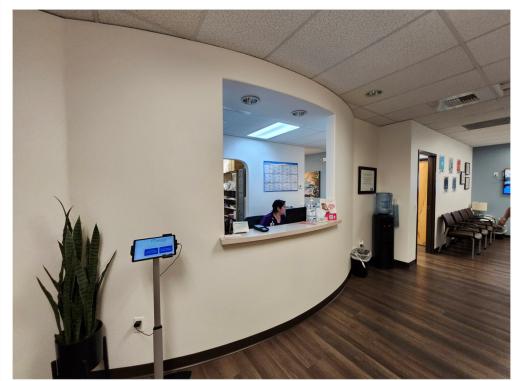

# **Property Photos**

### **Unit Description**

- Widely known professional medical building on "Medical Row."
- Up-graded design features including a fountain in bright natural light of the entrance lobby.
- Situated on second floor with central common area elevator.
- Two doors to common area hallway.
- Efficiently laid out medical office with exterior windows on two sides.
- Dedicated forced air heating and cooling individually wired and metered for electrical service.
- Professionally maintained and managed.
- 2,560 Square Feet