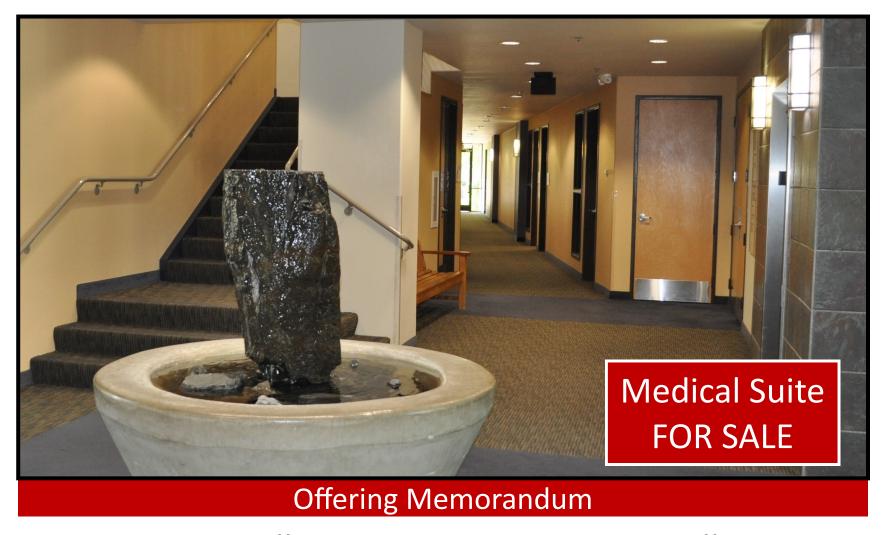

### **Unit Description**

- Widely known professional medical building on "Medical Row."
- Up-graded design features including a fountain in bright natural light of the entrance lobby.
- Situated on second floor with central common area elevator.
- Two doors to common area hallway.
- Efficiently laid out medical office with exterior windows on two sides.
- Dedicated forced air heating and cooling individually wired and metered for electrical service.
- Professionally maintained and managed.
- 2,560 Square Feet

# **Property Photos**