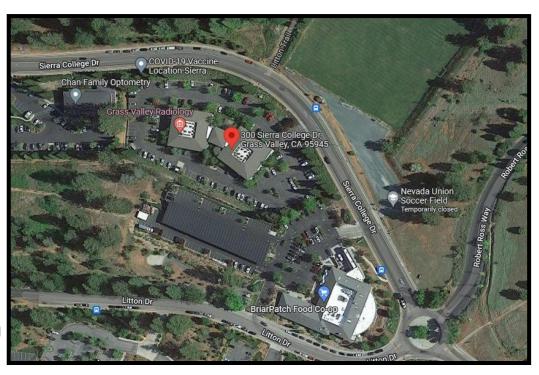

### **Location Fundamentals**

The 300 Sierra College Drive building is on "Medical Row", the highest regarded location for medical professionals in the community. Most importantly, Dignity Health Care (Sierra Nevada Memorial Hospital) is positioned one-half mile to the east. It represents the core of Western Nevada County Medicine. 300 Sierra College Dr. is surrounded by a campus of Sierra College, Nevada Union High School and several of the area's shopping districts including the Brunswick Basin, the community's largest retail/business hub.

#### **Community Map** 300 Sierra College Dr. HWY Charlene Ln Glenwood Dr Woodland Wy West Creek Wy Town Talk SIERRA COLLEGE Rd SIERRA COLLEGE NEVADA COUNTY California Manor Dr **EXIT 183** Motor CAMPUS Douglas SIERRA COLL Nevada Con Sepandula B Morley Ln Nevada County Alta Hill Dec Mautino Reservoir Lidster Av Lone Jack Ct Lone Jack Pl Goldpoint Ct Daisy Ct Coldspring Ct Jackrabbit Rd Community EXIT 183A Water Alta Vista Av Treatment HO LISHOO Doris Dr Solar Dr Saint Tallon Golden Gate Ter E Berryhill W Berryhill Patrick's Dr Cemetery Maryland Di Scandling / AV EXIT 182B lvy St ざ Clydesdale Gilmore M GRASS VAL Gown Point Circle Masonic Cemetery **BENNETT RD** Lava Rock Av Slow EXIT 182A Orchard Wy Footwall Dr