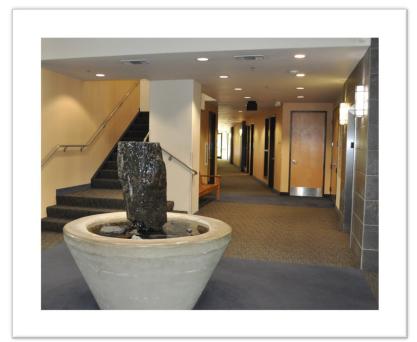

# **Property Photos**

### **Unit Description**

- Widely known professional medical building on "Medical Row."
- Up-graded design features including a fountain in bright natural light of the entrance lobby.
- Situated on second floor with central common area elevator.
- Two doors to common area hallway.
- Efficiently laid out medical office with exterior windows on two sides.
- Dedicated forced air heating and cooling individually wired and metered for electrical service.
- Professionally maintained and managed.
- 2,560 Square Feet