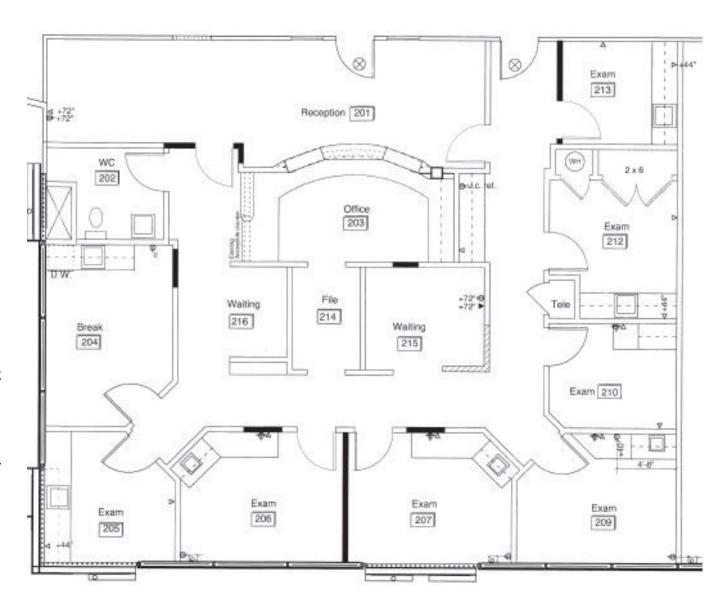

### **Unit Description**

- Widely known professional medical building on "Medical Row."
- Up-graded design features including a fountain in bright natural light of the entrance lobby.
- Situated on second floor with central common area elevator.
- Two doors to common area hallway.
- Efficiently laid out medical office with exterior windows on two sides.
- Dedicated forced air heating and cooling individually wired and metered for electrical service.
- Professionally maintained and managed.
- 2,560 Square Feet