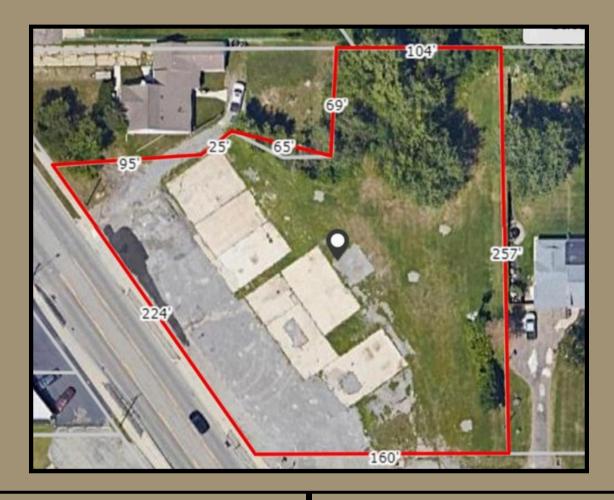

## **PROPERTY INFORMATON**

Commercial, cleared parcel located on Military Road in the Town of Niagara! Over an acre of land to build & create your dream in the Town! Centrally located and minutes from Niagara University, Lewiston and Niagara Falls. Close proximity to the 190, which also offers a quick trip to Canada. This stretch of Military Road is a hub for medical offices, professional offices, insurance companies, attorneys and small businesses. The possibilities are endless!

## **INVESTMENT HIGHLIGHTS**

- 1.2 Acres on the corner of Military Rd and Grauer Rd.
- Brown Tax Credits Associated with the Land.
- Very close proximity to I-90 expressway, NYS-31 and Niagara Falls Business District
- Corner Lot nestled around many amenities including grocery stores, restaurants and more!