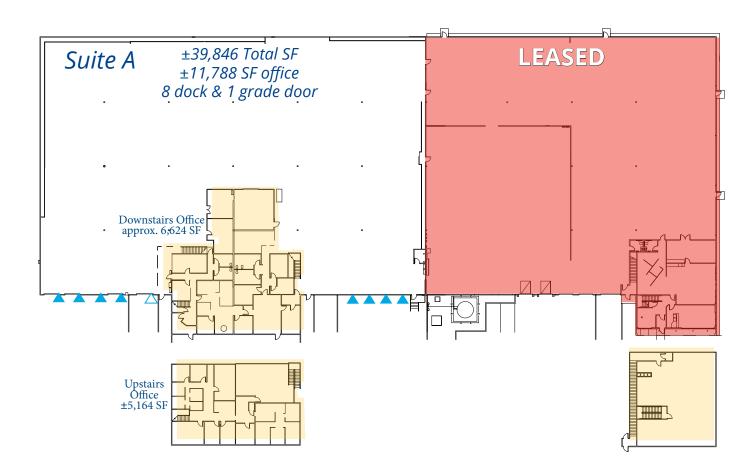

## 18544 - 18555 SW Teton Ave - Building Plan

#### **Space Overview**

39,846 SF with 11,788 SF office

24' clear height

2,000A/400V 3-phase power well-distributed throughout

8 dock doors and 1 grade doors

Wet sprinkler system