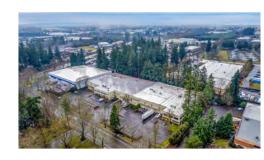

# Teton Industrial Complex 39,846 SF for Lease

18555 SW Teton Ave., Tualatin, OR 97067

Excellent opportunity to lease a full Class B industrial building in the most sought-after submarket in the Portland MSA.

39,846 SF of well-maintained industrial space on 3.18 acres.