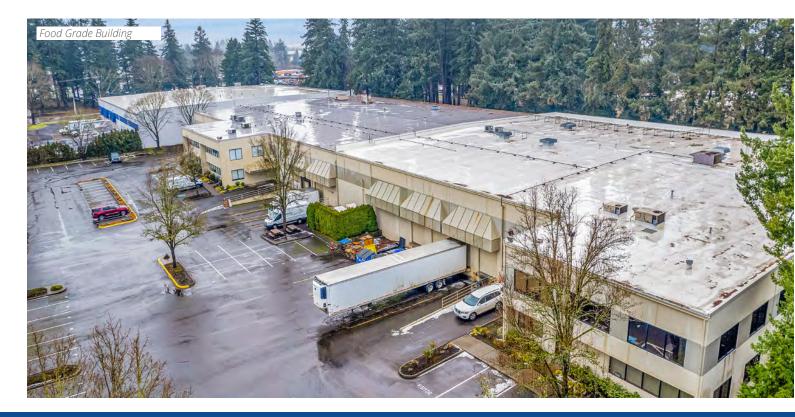

# Teton Industrial Complex 39,846 SF for Lease

18555 SW Teton Ave., Tualatin, OR 97067

Excellent opportunity to lease a full Class B industrial building in the most sought-after submarket in the Portland MSA.

This property features exceptional access to I-5 and is centered in an outstanding corporate neighborhood. Just over 20 minutes from Portland International Airport and the Port of Portland's Terminal 6, Teton Industrial Complex offers an outstanding location with immediate access to labor and support services