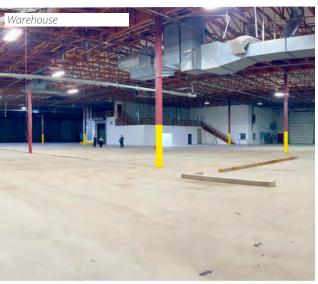

39,846 SF of well-maintained industrial space on 3.18 acres.

#### **Space Overview**

39,846 SF with 11,788 SF office

24' clear height

2,000A/400V 3-phase power well-distributed throughout

8 dock doors and 1 grade doors

Wet sprinkler system