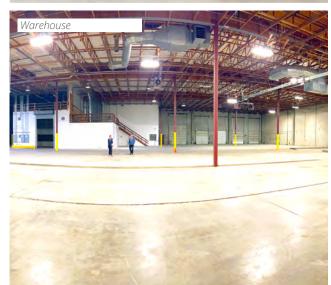

39,846 SF of well-maintained industrial space on 3.18 acres.

#### **Space Overview**

39,846 SF with 11,788 SF office

24' clear height

2,000A/400V 3-phase power well-distributed throughout

8 dock doors and 1 grade doors

Wet sprinkler system