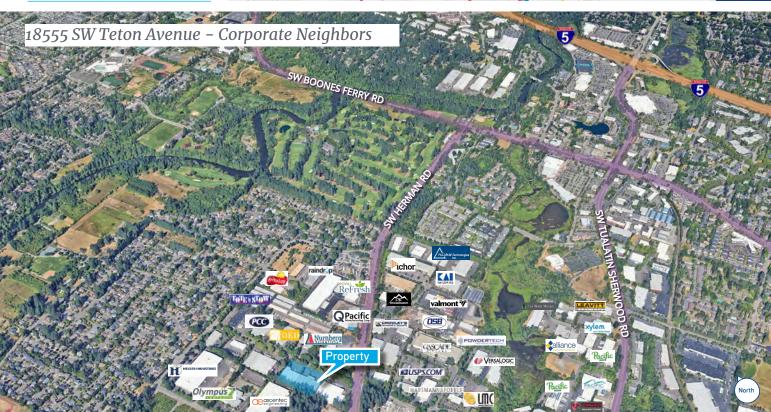

# Teton Industrial Complex 39,846 SF for Lease

18555 SW Teton Ave., Tualatin, OR 97067

Excellent opportunity to lease a full Class B industrial building in the most sought-after submarket in the Portland MSA.

This property features exceptional access to I-5 and is centered in an outstanding corporate neighborhood. Just over 20 minutes from Portland International Airport and the Port of Portland's Terminal 6, Teton Industrial Complex offers an outstanding location with immediate access to labor and support services