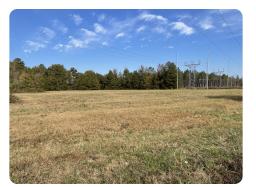

#### **PROPERTY SUMMARY**

Residential, commercial, recreational, agricultural and other possibilities are available to buyer on this 20.7 +/- acres. Conveniently located on Hwy 69, it features approximately 600' of road frontage with plenty of open space as well as a secluded stand of mature timber for hunting and outdoor enjoyment. The property is only 2.5 miles from New Hope, 4 miles from Lake Lowndes State Park, and 4 miles from Hwy 182 in Columbus. It is adjacent to an existing subdivision and in close proximity to several commercial properties!

## ACREAGE BREAKDOWN

20.7+/- acres (3.0+/- acres open. 8.0+/- acres open utility lines, 9.7+/- acres woods)