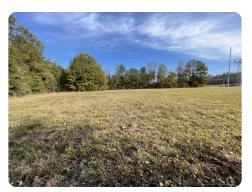

#### **PROPERTY SUMMARY**

Residential, commercial, recreational, agricultural and other possibilities are available to buyer on this 20.7 +/- acres. Conveniently located on Hwy 69, it features approximately 600' of road frontage with plenty of open space as well as a secluded stand of mature timber for hunting and outdoor enjoyment. The property is only 2.5 miles from New Hope, 4 miles from Lake Lowndes State Park, and 4 miles from Hwy 182 in Columbus. It is adjacent to an existing subdivision and in close proximity to several commercial properties!

## ACREAGE BREAKDOWN

20.7+/- acres (3.0+/- acres open. 8.0+/- acres open utility lines, 9.7+/- acres woods)