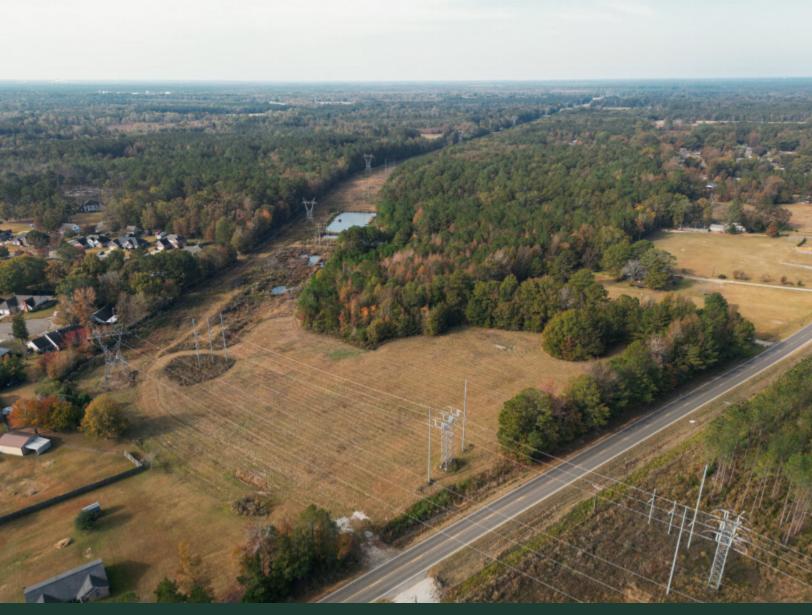

#### **PROPERTY SUMMARY**

Residential, commercial, recreational, agricultural and other possibilities are available to buyer on this 20.7 +/- acres. Conveniently located on Hwy 69, it features approximately 600' of road frontage with plenty of open space as well as a secluded stand of mature timber for hunting and outdoor enjoyment. The property is only 2.5 miles from New Hope, 4 miles from Lake Lowndes State Park, and 4 miles from Hwy 182 in Columbus. It is adjacent to an existing subdivision and in close proximity to several commercial properties!

## ACREAGE BREAKDOWN

20.7+/- acres (3.0+/- acres open. 8.0+/- acres open utility lines, 9.7+/- acres woods)

## **PROPERTY HIGHLIGHTS**

- Potential for a variety of uses
- Approximately 600' of road frontage
- Access and visibility on Hwy 69
- Commercial or residential

National Land Realty 415 Lee Horn Drive Suite 3 Houston, MS 38851 NationalLand.com Tom Monaghan Office: 662-312-7687 Cell: 662-312-7687 Fax: 662-546-4961 Tmonaghan@nationalland.com