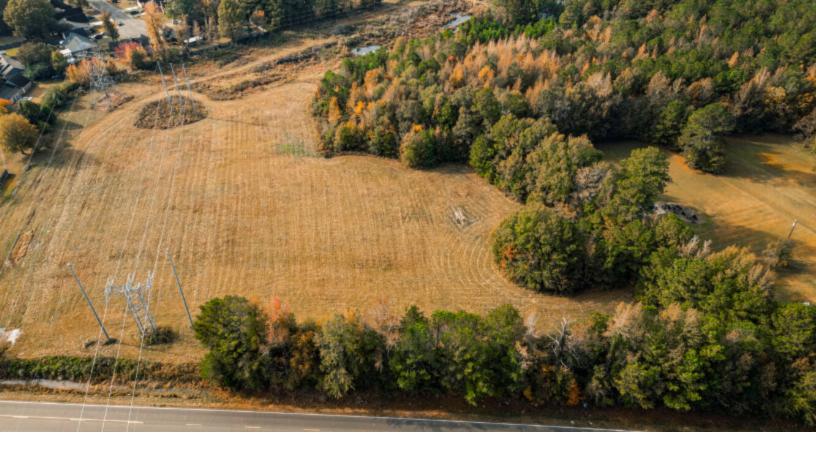

#### **PROPERTY SUMMARY**

Residential, commercial, recreational, agricultural and other possibilities are available to buyer on this 20.7 +/- acres. Conveniently located on Hwy 69, it features approximately 600' of road frontage with plenty of open space as well as a secluded stand of mature timber for hunting and outdoor enjoyment. The property is only 2.5 miles from New Hope, 4 miles from Lake Lowndes State Park, and 4 miles from Hwy 182 in Columbus. It is adjacent to an existing subdivision and in close proximity to several commercial properties!

## ACREAGE BREAKDOWN

20.7+/- acres (3.0+/- acres open. 8.0+/- acres open utility lines, 9.7+/- acres woods)

## **PROPERTY HIGHLIGHTS**

- Potential for a variety of uses
- Approximately 600' of road frontage
- Access and visibility on Hwy 69
- Commercial or residential

National Land Realty 415 Lee Horn Drive Suite 3 Houston, MS 38851 NationalLand.com Tom Monaghan Office: 662-312-7687 Cell: 662-312-7687 Fax: 662-546-4961 Tmonaghan@nationalland.com