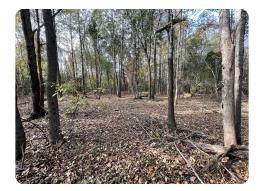

#### **PROPERTY SUMMARY**

Residential, commercial, recreational, agricultural and other possibilities are available to buyer on this 20.7 +/- acres. Conveniently located on Hwy 69, it features approximately 600' of road frontage with plenty of open space as well as a secluded stand of mature timber for hunting and outdoor enjoyment. The property is only 2.5 miles from New Hope, 4 miles from Lake Lowndes State Park, and 4 miles from Hwy 182 in Columbus. It is adjacent to an existing subdivision and in close proximity to several commercial properties!

## ACREAGE BREAKDOWN

20.7+/- acres (3.0+/- acres open. 8.0+/- acres open utility lines, 9.7+/- acres woods)