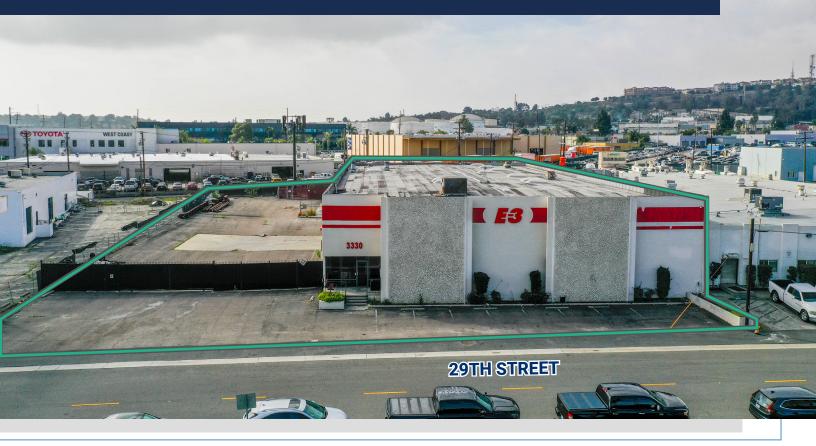

# 3330 E. 29TH STREET | LONG BEACH, CA

#### **FEATURES**

Lease Rate: \$1.70/SF NNN

Available SF: 20,860 SF Building

Lot SF: 51,332 SF (1.18 AC)

Office SF: ±3,129 SF

Warehouse SF: ±17,731 SF

Ceiling Clearance: 20-22'

Loading: 1 DH (11'x14') and

1 GL

Parking Spaces: 40

Power: Heavy (Tenant to verify)

**Construction Type: Reinforced Concrete** 

Year Built: 1970

Zoning: LBIM