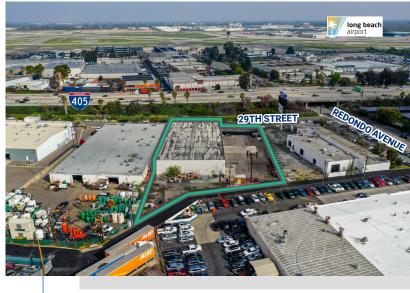

# 3330 E. 29TH STREET | LONG BEACH, CA

#### **ACCESSIBILITY**

405-Freeway Immediate Access

Nearby access to 710/605/22 Freeways

Long Beach Airport: 0.5 Miles

Port of Long Beach and Los Angeles: 5 Miles