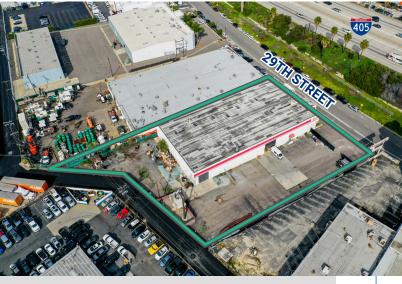

# 3330 E. 29TH STREET | LONG BEACH, CA

#### **PROPERTY HIGHLIGHTS**

- High 405 Freeway Visibility
- Large, gated/secured yard

**HARRISON HYDE** 

Lic. 01924379

Phone: 562-833-4450

harrisonhyde@firstteam.com