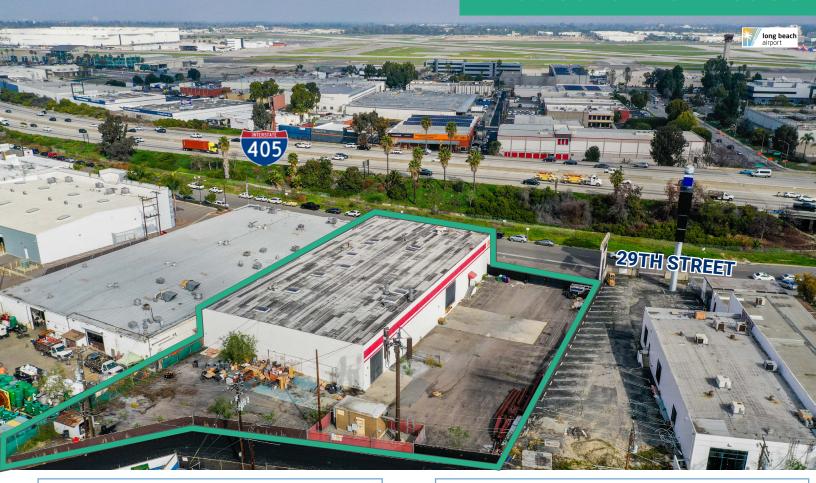

# 3330 E. 29TH STREET | LONG BEACH, CA

#### **ACCESSIBILITY**

405-Freeway Immediate Access

Nearby access to 710/605/22 Freeways

Long Beach Airport: 0.5 Miles

Port of Long Beach and Los Angeles: 5 Miles

#### **PROPERTY HIGHLIGHTS**

- High 405 Freeway Visibility
- Large, gated/secured yard

**HARRISON HYDE** 

Lic. 01924379

Phone: 562-833-4450

harrisonhyde@firstteam.com