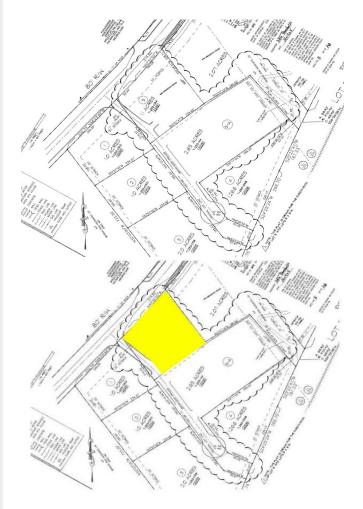

# 385 Brogdon Road (FOR SALE BY OWNER)

4245 Jenkins Ct, Suwanee, GA 30024

Rajul Patel Redefinest LLC 385 Brogdon Rd,Suwanee, GA 30024 <u>1rajulpatel@gmail.com</u> (404) 692-3610

| Price:                  | \$1,850,000        |
|-------------------------|--------------------|
| Property Type:          | Office             |
| Property Subtype:       | Medical            |
| Building Class:         | С                  |
| Sale Type:              | Owner User         |
| Lot Size:               | 1.10 AC            |
| Gross Building Area:    | 8,118 SF           |
| Rentable Building Area: | 8,118 SF           |
| No. Stories:            | 1                  |
| Year Built:             | 1997               |
| Tenancy:                | Single             |
| Parking Ratio:          | 2.46/1,000 SF      |
| Zoning Description:     | C7                 |
| APN / Parcel ID:        | 7-253-054          |
| Walk Score ®:           | 18 (Car-Dependent) |
|                         |                    |