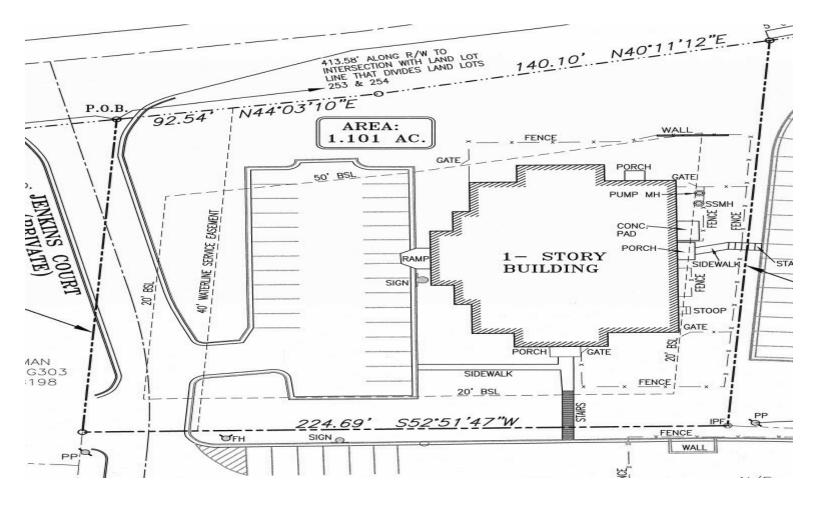

# 385 Brogdon Road (FOR SALE BY OWNER)

4245 Jenkins Ct, Suwanee, GA 30024

Rajul Patel Redefinest LLC 385 Brogdon Rd,Suwanee, GA 30024 <u>1rajulpatel@gmail.com</u> (404) 692-3610

| Price:                  | \$1,850,000        |
|-------------------------|--------------------|
| Property Type:          | Office             |
| Property Subtype:       | Medical            |
| Building Class:         | С                  |
| Sale Type:              | Owner User         |
| Lot Size:               | 1.10 AC            |
| Gross Building Area:    | 8,118 SF           |
| Rentable Building Area: | 8,118 SF           |
| No. Stories:            | 1                  |
| Year Built:             | 1997               |
| Tenancy:                | Single             |
| Parking Ratio:          | 2.46/1,000 SF      |
| Zoning Description:     | C7                 |
| APN / Parcel ID:        | 7-253-054          |
| Walk Score ®:           | 18 (Car-Dependent) |
|                         |                    |

## 4245 Jenkins Ct

\$1,850,000

Ready to move in building that was being used as a showroom. Suitable uses: office, doctor's office, adult day care, religious or community center, etc.

Seller willing to work with buyer's broker/agent