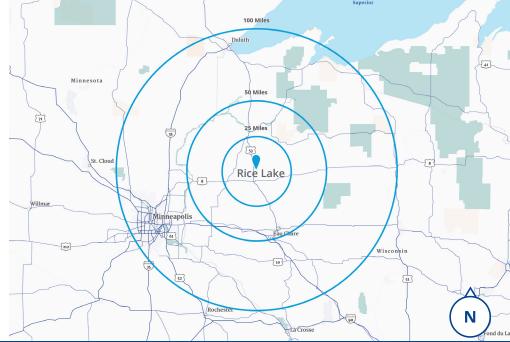

# Location Overview

### **Barron County**

47,252 (2024)

66% of population between ages 19-75

Workforce

\$61,835 (2024)

2,334 (2024)

Ducinoscos

This document has been prepared by Colliers International for advertising and general information only. Colliers International makes no guarantees, representations or warranties of any kind, expressed or implied, regarding the information including, but not limited to, warranties of content, accuracy and reliability. Any interested party should undertake their own inquiries as to the accuracy of the information. Colliers International excludes unequivocally all inferred or implied terms, conditions and warranties arising out of this document and excludes all liability for loss and damages arising there from. This publication is the copyrighted property of Colliers International and/or its licensor(s). ©2024. All rights reserved.