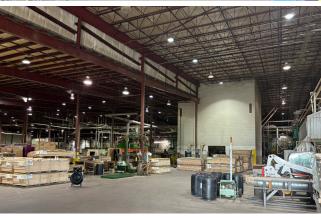

## 38 East Messenger St Rice Lake, WI 54868

- 132,682 SF (3 buildings)
- 112,258 SF Building 1 is largest contiguous space
- 12' 32' clear
- 85% Sprinkled (building 1 is fully)
- Built 1975 through 2018
- 11 acres

### Property Features

Address: 38 East Messenger St, Rice Lake, WI 54868

132,682 SF (3 buildings)

Building SF: Building 1: 112,258 SF - largest contiguous

space

Year Built: 1975 through 2018

Acres: 11

Clear Heights: 12' - 32'

Sprinkler: 85% sprinkled (building 1 is fully)

Sale Price: \$Negotiable