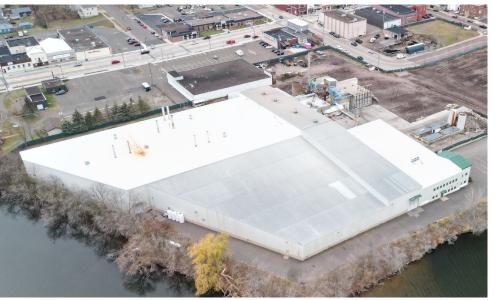

## 38 East Messenger St Rice Lake, WI 54868

- 132,682 SF (3 buildings)
- 112,258 SF Building 1 is largest contiguous space
- 12' 32' clear
- 85% Sprinkled (building 1 is fully)
- Built 1975 through 2018
- 11 acres

### Property Features

Address: 38 East Messenger St, Rice Lake, WI 54868

132,682 SF (3 buildings)

Building SF: Building 1: 112,258 SF - largest contiguous

space

Year Built: 1975 through 2018

Acres: 11

Clear Heights: 12' - 32'