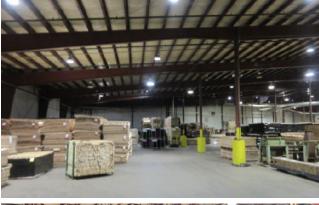

## 38 East Messenger St Rice Lake, WI 54868

- 132,682 SF (3 buildings)
- 112,258 SF Building 1 is largest contiguous space
- 12' 32' clear
- 85% Sprinkled (building 1 is fully)
- Built 1975 through 2018
- 11 acres

### Property Features

Address: 38 East Messenger St, Rice Lake, WI 54868

132,682 SF (3 buildings)

Building SF: Building 1: 112,258 SF - largest contiguous

space

Year Built: 1975 through 2018

Acres: 11

Clear Heights: 12' - 32'