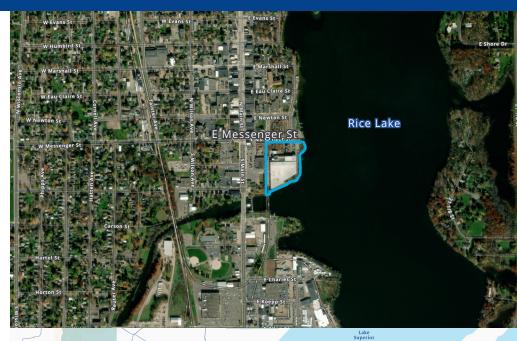

## 38 East Messenger St Rice Lake, WI 54868

- 132,682 SF (3 buildings)
- 112,258 SF Building 1 is largest contiguous space
- 12' 32' clear
- 85% Sprinkled (building 1 is fully)
- Built 1975 through 2018
- 11 acres

### Property Features

Address: 38 East Messenger St, Rice Lake, WI 54868

132,682 SF (3 buildings)

Building SF: Building 1: 112,258 SF - largest contiguous

space

Year Built: 1975 through 2018

Acres: 11

Clear Heights: 12' - 32'