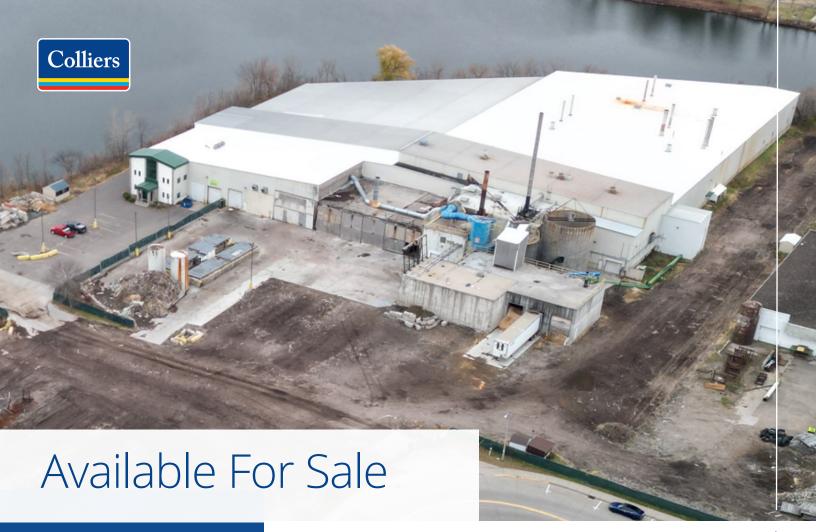

## 38 East Messenger St Rice Lake, WI 54868

- 132,682 SF (3 buildings)
- 112,258 SF Building 1 is largest contiguous space
- 12' 32' clear
- 85% Sprinkled (building 1 is fully)
- Built 1975 through 2018
- 11 acres

### Property Features

Address: 38 East Messenger St, Rice Lake, WI 54868

132,682 SF (3 buildings)

Building SF: Building 1: 112,258 SF - largest contiguous

space

Year Built: 1975 through 2018

Acres: 11

Clear Heights: 12' - 32'