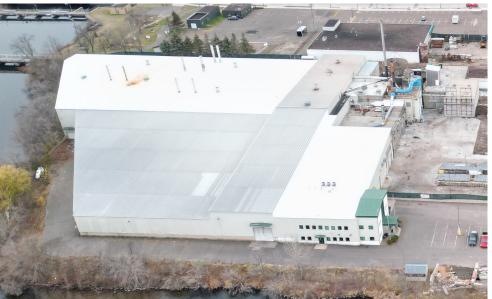

## 38 East Messenger St Rice Lake, WI 54868

- 132,682 SF (3 buildings)
- 112,258 SF Building 1 is largest contiguous space
- 12' 32' clear
- 85% Sprinkled (building 1 is fully)
- Built 1975 through 2018
- 11 acres

### Property Features

Address: 38 East Messenger St, Rice Lake, WI 54868

132,682 SF (3 buildings)

Building SF: Building 1: 112,258 SF - largest contiguous

space

Year Built: 1975 through 2018

Acres: 11

Clear Heights: 12' - 32'