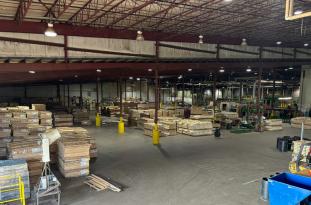

## 38 East Messenger St Rice Lake, WI 54868

- 132,682 SF (3 buildings)
- 112,258 SF Building 1 is largest contiguous space
- 12' 32' clear
- 85% Sprinkled (building 1 is fully)
- Built 1975 through 2018
- 11 acres

### Property Features

Address: 38 East Messenger St, Rice Lake, WI 54868

132,682 SF (3 buildings)

Building SF: Building 1: 112,258 SF - largest contiguous

space

Year Built: 1975 through 2018

Acres: 11

Clear Heights: 12' - 32'

Sprinkler: 85% sprinkled (building 1 is fully)

Sale Price: \$Negotiable