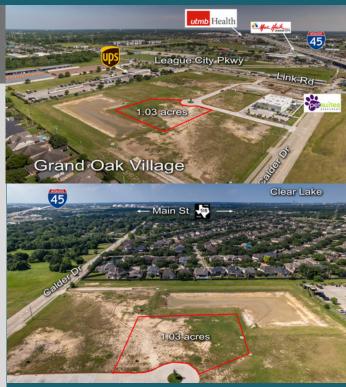

**Property Description** 

The subject property is a prime 1.03-acre lot located in the new mixed-use development, Grand Oak Village, in League City. Located just off of I-45 between FM 518 and League City Parkway (TX-96), this lot offers a strategic location in an area known for its high commercial and residential development. Zoned General Commercial, the property is ideal for a variety of uses. Approved plans are available for a 9,000 sq. ft. one story office building. The property boasts easy access to I-45, a major highway connecting League City to Houston and other surrounding areas. Close proximity to League City's growing UTMB medical facility and other leading healthcare industry facilities, such as MD Anderson, Houston Methodist, and Clear Lake Regional Medical Center.