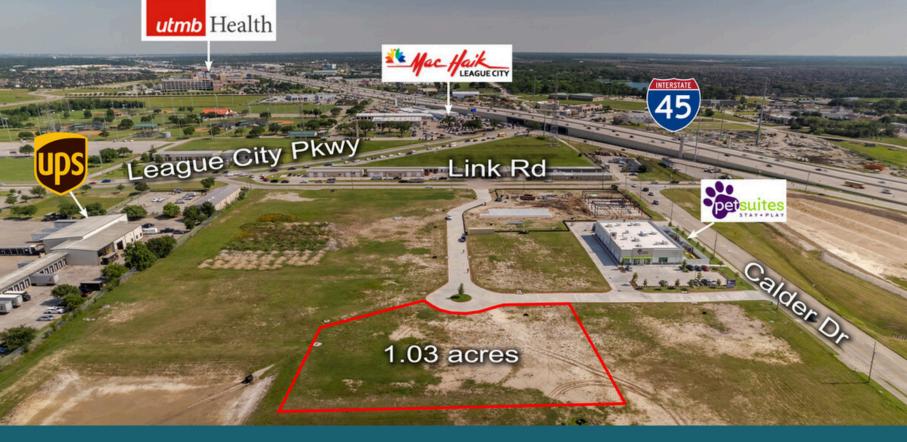

**Property Description** 

The subject property is a prime 1.03-acre lot located in the new mixed-use development, Grand Oak Village, in League City. Located just off of I-45 between FM 518 and League City Parkway (TX-96), this lot offers a strategic location in an area known for its high commercial and residential development. Zoned General Commercial, the property is ideal for a variety of uses. Approved plans are available for a 9,000 sq. ft. one story office building. The property boasts easy access to I-45, a major highway connecting League City to Houston and other surrounding areas. Close proximity to League City's growing UTMB medical facility and other leading healthcare industry facilities, such as MD Anderson, Houston Methodist, and Clear Lake Regional Medical Center.