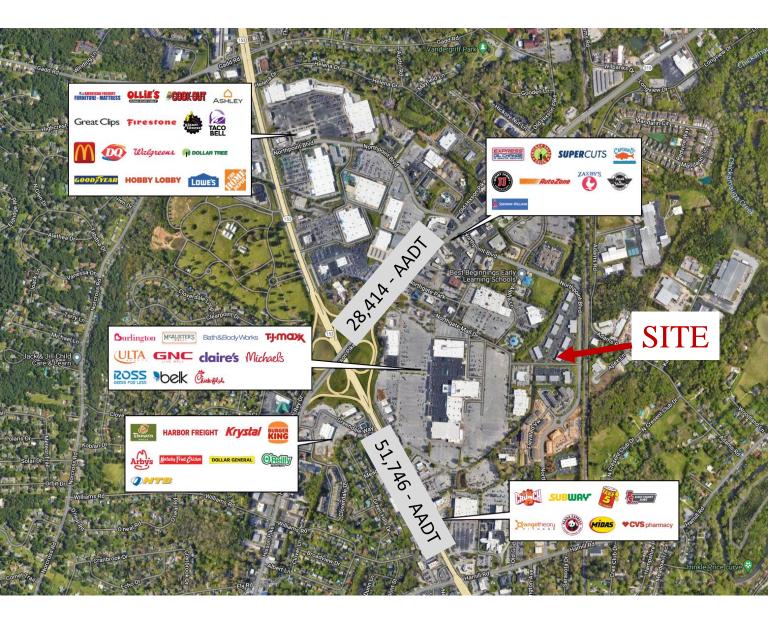

#### Site Description

Located at the interchange of Highway 153 and Hixson Pike in , this office condo is adjacent to Northgate Mall, a 823,000 square foot shopping center, and surrounded by national restaurant, retail and office users and a planned multi-family development. This site is surrounded by growing demographics and near Chattanooga's central business district.