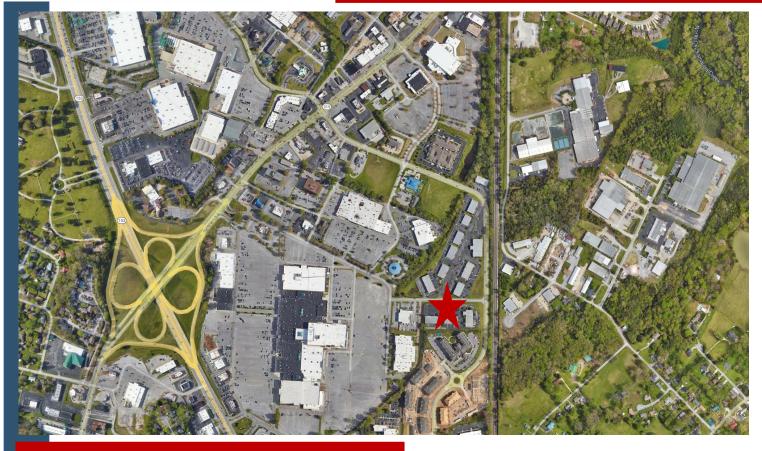

## **AERIAL MAP** 1043 Executive Dr.

#### Site Description

Located at the interchange of Highway 153 and Hixson Pike in , this office condo is adjacent to Northgate Mall, a 823,000 square foot shopping center, and surrounded by national restaurant, retail and office users and a planned multi-family development. This site is surrounded by growing demographics and near Chattanooga's central business district.