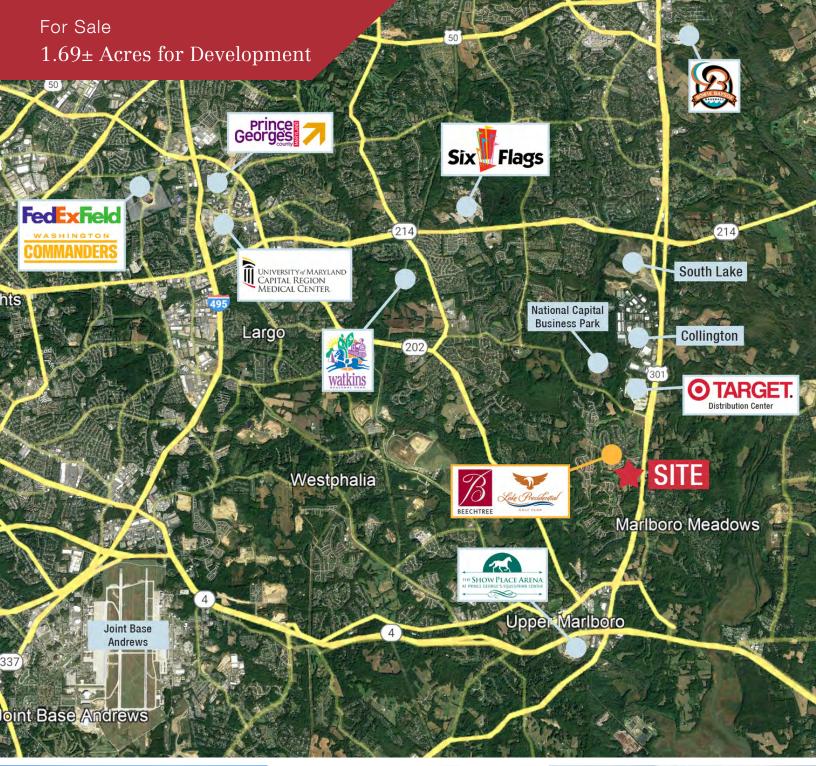

## **Property Highlights**

- Total of 1.69± acres for development
- Zoned CGO, which permits retail, office, multifamily, townhouses and more
- Beechtree has over 1,875 existing homes
- Average household income with one mile is \$236,332
- Population within five miles is 67,686
- · Adjacent to the Lake Presidential Golf Club
- · Enjoys golf course and lake views
- Close to Route 301 with access to Route 50 and the Capital Beltway (I-495/I-95)
- SALE PRICE: \$300,000