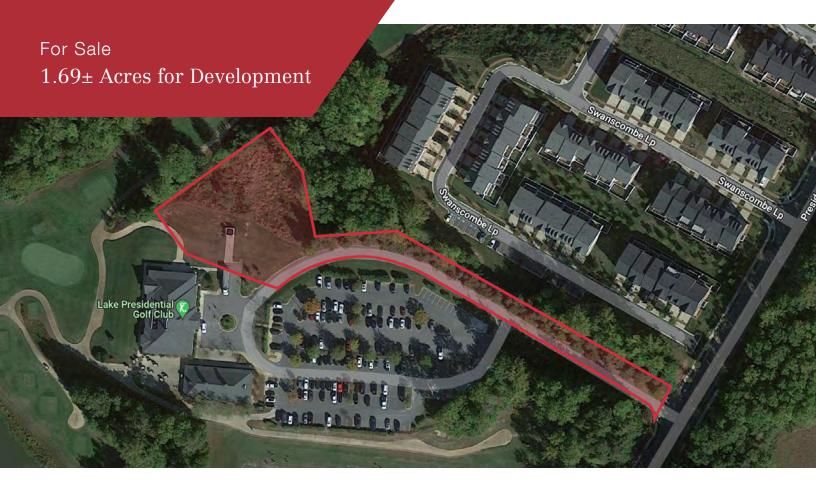

## Presidential Golf Drive, Parcel B-10

Upper Marlboro, Maryland 20774

## **Property Highlights**

- Total of 1.69± acres for development
- Zoned CGO, which permits retail, office, multifamily, townhouses and more
- Beechtree has over 1,875 existing homes
- Average household income with one mile is \$236,332
- Population within five miles is 67,686
- · Adjacent to the Lake Presidential Golf Club
- · Enjoys golf course and lake views
- Close to Route 301 with access to Route 50 and the Capital Beltway (I-495/I-95)
- SALE PRICE: \$300,000