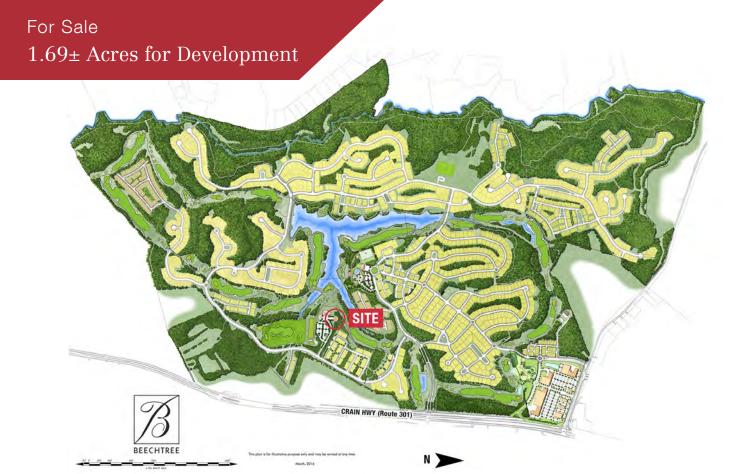

## **Property Highlights**

- Total of 1.69± acres for development
- Zoned CGO, which permits retail, office, multifamily, townhouses and more
- Beechtree has over 1,875 existing homes
- Average household income with one mile is \$236,332
- Population within five miles is 67,686
- · Adjacent to the Lake Presidential Golf Club
- · Enjoys golf course and lake views
- Close to Route 301 with access to Route 50 and the Capital Beltway (I-495/I-95)
- SALE PRICE: \$300,000