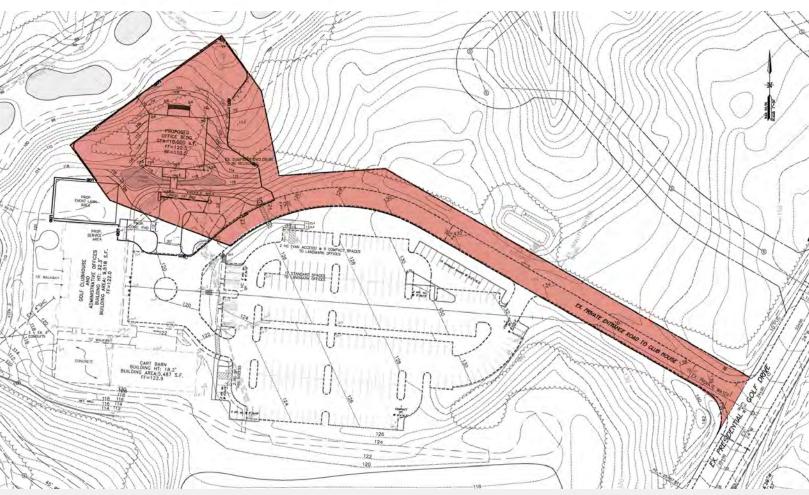

## **Property Highlights**

- Total of 1.69± acres for development
- Zoned CGO, which permits retail, office, multifamily, townhouses and more
- Beechtree has over 1,875 existing homes
- Average household income with one mile is \$236,332
- Population within five miles is 67,686
- · Adjacent to the Lake Presidential Golf Club
- · Enjoys golf course and lake views
- Close to Route 301 with access to Route 50 and the Capital Beltway (I-495/I-95)
- SALE PRICE: \$300,000