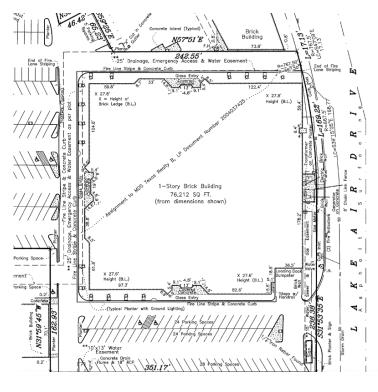

**Capstone Commercial Realty** proudly presents a prime location at 5050 W Waco Dr, Waco, TX 76710. The property features a 76,212 square foot stand-alone building, that can be divided.

This versatile space is ready to be tailored to suit a variety of businesses. With two dock doors and two entrances, logistical operations are streamlined for efficiency. The lease terms are favorable at \$18 per square foot with NNNs at \$3.11.

## PROPERTY HIGHLIGHTS

| Lease Price              | \$18/SF \$3.11 NNN's |  |
|--------------------------|----------------------|--|
| Building Square Footage  | 76,212               |  |
| Available Square Footage | 76,212               |  |
| Use                      | Commercial/Retail    |  |
| Amenities                | 2 Entrances          |  |
|                          | 2 Dock Doors         |  |