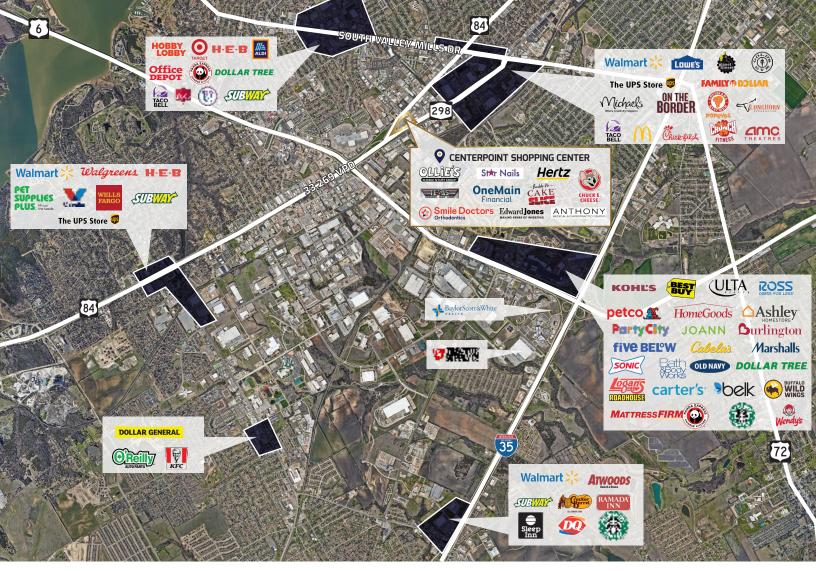

## **DEMOGRAPHICS**

|                               | 1 MILE   | 3 MILES  | 5 MILES  |
|-------------------------------|----------|----------|----------|
| Population                    | 7,777    | 64,572   | 147,079  |
| Households                    | 3,475    | 25,424   | 56,057   |
| Families                      | 1,629    | 15,394   | 32,610   |
| Average Household Size        | 2.16     | 2.50     | 2.49     |
| Owner Occupied Housing Units  | 840      | 13,699   | 28,165   |
| Renter Occupied Housing Units | 2,635    | 11,725   | 27,892   |
| Median Age                    | 34.1     | 36.5     | 33.0     |
| Median Household Income       | \$40,687 | \$53,862 | \$52,262 |
| Average Household Income      | \$52,678 | \$76,216 | \$76,213 |