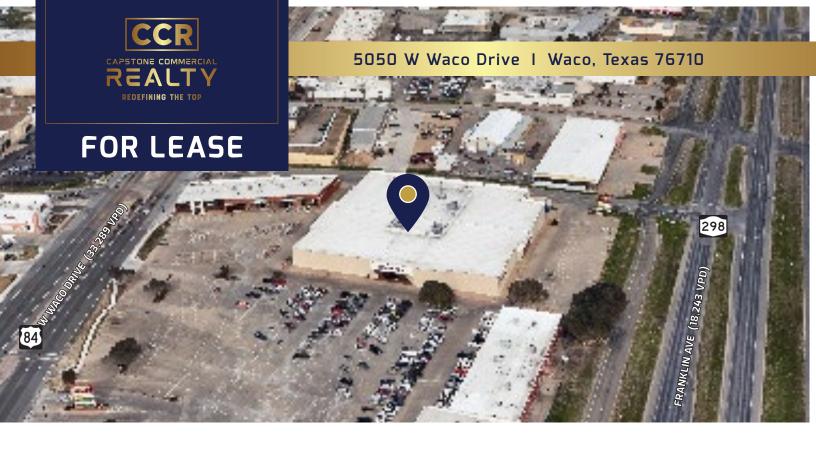

**Capstone Commercial Realty** proudly presents a prime location at 5050 W Waco Dr, Waco, TX 76710. The property features a 76,212 square foot stand-alone building, that can be divided.

This versatile space is ready to be tailored to suit a variety of businesses. With two dock doors and two entrances, logistical operations are streamlined for efficiency. The lease terms are favorable at \$18 per square foot with NNNs at \$3.11.