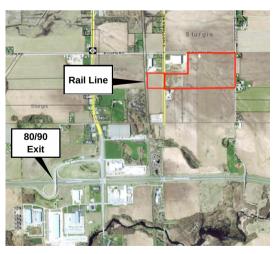

## **Property Highlights:**

- 87.86 acres of industrial land located 0.5 mile from the Sturgis/Howe exit of the I80/90 toll road and 4 miles from the Kirsch Municipal Airport.
- \$35,000/Acre
- Zoned M Manufacturing
- Adjacent to Rail
- City utilities are at the site
- Taxes '23 pay '24: \$39,020.66