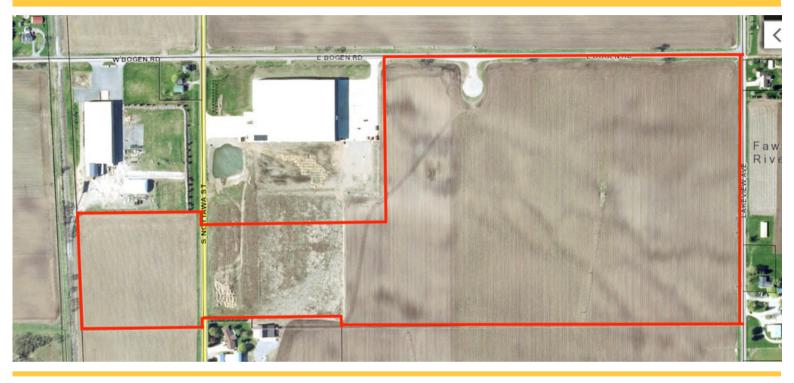

## 87.86 ACRES OF INDUSTRIAL LAND FOR SALE: \$2,450,000 (\$35,000/ACRE)

## **Property Highlights:**

- 87.86 acres of industrial land located 0.5 mile from the Sturgis/Howe exit of the I80/90 toll road and 4 miles from the Kirsch Municipal Airport.
- \$35,000/Acre
- Zoned M Manufacturing
- Adjacent to Rail
- City utilities are at the site
- Taxes '23 pay '24: \$39,020.66