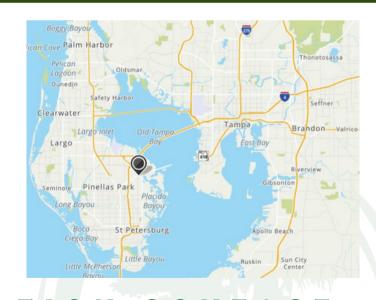

## 11300 4TH ST N, ST. PETERSBURG, FL 33716

**ASKING RENT: \$24 SF - FULL SERVICE** 

## PROPERTY OVERVIEW

Bayview on 4th St., is a 76,000 SF Office in the Gateway area of St Pete. Bayview's location in Gateway is simply unmatched. This Professionally managed, Class B office provides easy access for tenants from both Pinellas and Hillsborough counties. It is a 15 minute drive to both Tampa International Airport and 20 Minutes to downtown St Pete.