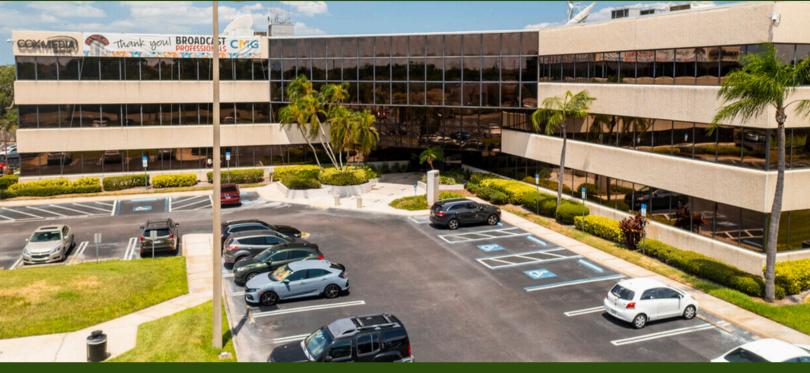

## PROPERTY OVERVIEW

Bayview on 4th St., is a 76,000 SF Office in the Gateway area of St Pete. Bayview's location in Gateway is simply unmatched. This Professionally managed, Class B office provides easy access for tenants from both Pinellas and Hillsborough counties. It is a 15 minute drive to both Tampa International Airport and 20 Minutes to downtown St Pete.

## **HIGHLIGHTS**

- Secured building; 24/7 access for tenants
- Responsive management team
- Ample parking
- Plenty of windows and natural light in every suite
- Great visibility from 4th St N.

## **PARKING**

4.2/1000