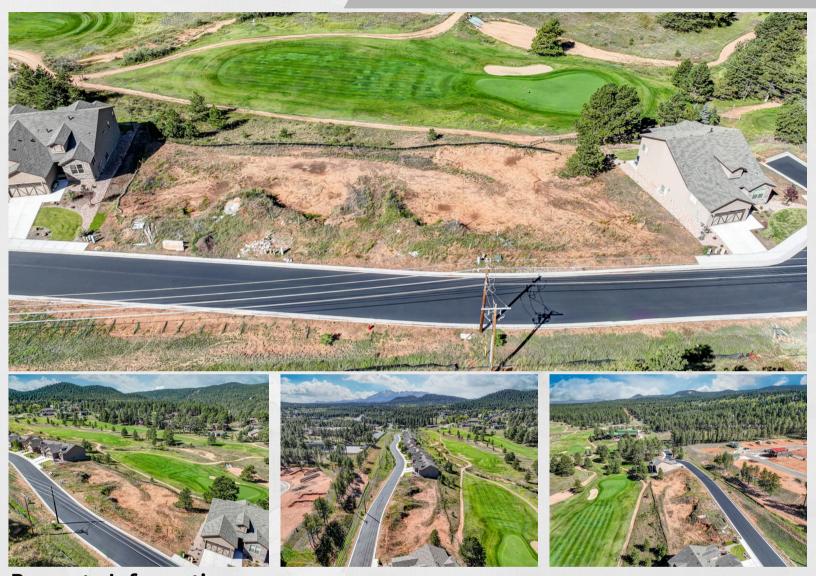

### Sundance at Shining Mountain Filing 4

Site 1.42 Acres (11 Lots Available)

Secondary Type Residential

Proposed Use Single Family Development

Existing Utilities Approved Plan

Topography Sloping Zoning A-1\_PUD

#### Location

Off of Research Drive & Minutes from HWY 67

### **Aerial & Demographics**

- Shining Mountain Golf Course
- **Trout Creek**
- Mule Creek
- Lovell Gulch Trailhead

This listing is for the remaining lots with Sundance at Shining Mountain Filing 4. There are 11 remaining lots, 8 of which are ready for permit and building of current approved plans. The other 3 lots still need to go through the platting process but all is ready to file and finish. Lots are easy to build on with few requiring tree mitigation.