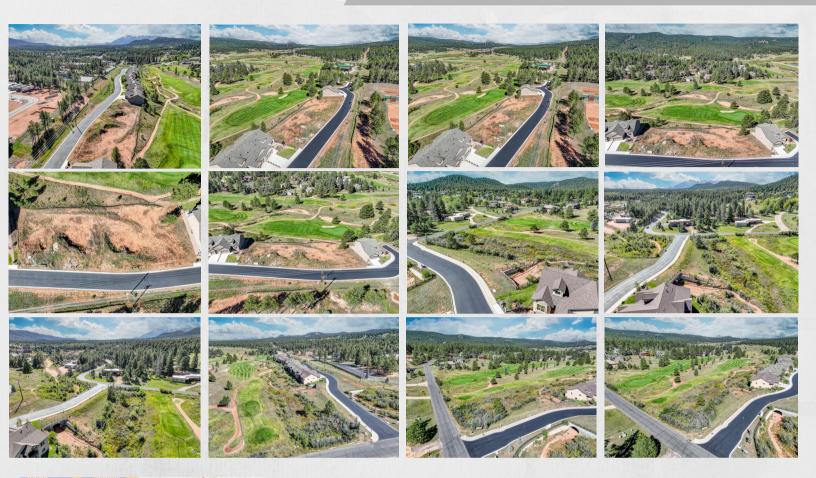

### Sundance at Shining Mountain Filing 4

Site 1.42 Acres (11 Lots Available)

Secondary Type Residential

Proposed Use Single Family Development

Existing Utilities Approved Plan

Topography Sloping Zoning A-1\_PUD

### **Aerial & Demographics**

- Shining Mountain Golf Course
- **Trout Creek**
- Mule Creek
- Lovell Gulch Trailhead

This listing is for the remaining lots with Sundance at Shining Mountain Filing 4. There are 11 remaining lots, 8 of which are ready for permit and building of current approved plans. The other 3 lots still need to go through the platting process but all is ready to file and finish. Lots are easy to build on with few requiring tree mitigation.