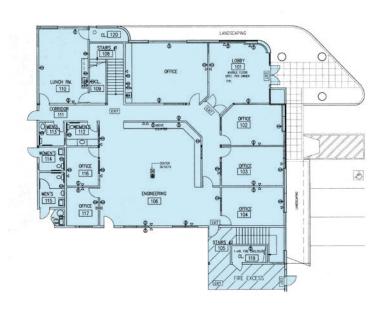

# 908 Canada Court City of Industry, CA 91748





- ±11,664 Sq. Ft. Office | Two Story Office
- Two (2) Dock-High Positions
- Two (2) Ground-Level Doors
- · 26' Clear Height
- Easy Access to CA-60 Via Azusa Ave and/or Fullerton Rd.
- Gated and Secured Lot | 55 Parking Spaces
- Power: 1,000 Amps | Volts: 277-480 | Phase: 3 | Wire: 4





Kevin Ching, SIOR Vice President | Lic ID # 01899995

P\\ 626.701.2405

E\\kching@lee-associates.com



Justin Chiang Vice President | Lic ID # 01903437

P\\ 626.701.2401

E\\jchiang@lee-associates.com

## 908 Canada Court City of Industry, CA 91748



### **Property** Site Plan

Not To Scale/ Not Exact



### First Floor Office Plan



#### Second Floor Office Plan



#### For more information please Contact:



Kevin Ching, SIOR Vice President | Lic ID # 01899995

P\\ 626.701.2405

E\\kching@lee-associates.com



Justin Chiang Vice President | Lic ID # 01903437

P\\ 626.701.2401

 $\textbf{E} \verb|\| ichiang@lee-associates.com$