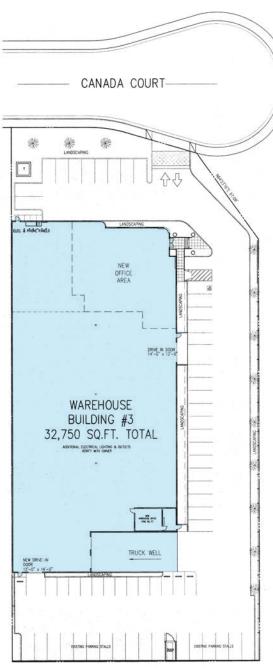

# 908 Canada Court City of Industry, CA 91748





- ±11,664 Sq. Ft. Office | Two Story Office
- Two (2) Dock-High Positions
- Two (2) Ground-Level Doors
- · 26' Clear Height
- Easy Access to CA-60 Via Azusa Ave and/or Fullerton Rd.
- Gated and Secured Lot | 55 Parking Spaces
- Power: 1,000 Amps | Volts: 277-480 | Phase: 3 | Wire: 4





Kevin Ching, SIOR Vice President | Lic ID # 01899995

P\\ 626.701.2405

E\\kching@lee-associates.com



Justin Chiang Vice President | Lic ID # 01903437

P\\ 626.701.2401

E\\jchiang@lee-associates.com

## 908 Canada Court City of Industry, CA 91748



### **Property** Site Plan

Not To Scale/ Not Exact



### First Floor Office Plan



#### Second Floor Office Plan



#### For more information please Contact:



Kevin Ching, SIOR Vice President | Lic ID # 01899995

P\\ 626.701.2405

E\\kching@lee-associates.com



Justin Chiang Vice President | Lic ID # 01903437

P\\ 626.701.2401

 $\textbf{E} \verb|\| ichiang@lee-associates.com$