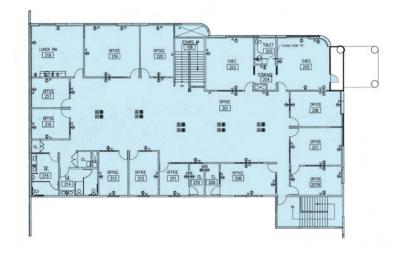

# 908 Canada Court City of Industry, CA 91748





- ±11,664 Sq. Ft. Office | Two Story Office
- Two (2) Dock-High Positions
- Two (2) Ground-Level Doors
- · 26' Clear Height
- Easy Access to CA-60 Via Azusa Ave and/or Fullerton Rd.
- Gated and Secured Lot | 55 Parking Spaces
- Power: 1,000 Amps | Volts: 277-480 | Phase: 3 | Wire: 4





Kevin Ching, SIOR Vice President | Lic ID # 01899995

P\\ 626.701.2405

E\\kching@lee-associates.com



Justin Chiang Vice President | Lic ID # 01903437

P\\ 626.701.2401

E\\jchiang@lee-associates.com

## 908 Canada Court City of Industry, CA 91748



### **Property** Site Plan

Not To Scale/ Not Exact



### First Floor Office Plan



#### Second Floor Office Plan



#### For more information please Contact:



Kevin Ching, SIOR Vice President | Lic ID # 01899995

P\\ 626.701.2405

E\\kching@lee-associates.com



Justin Chiang Vice President | Lic ID # 01903437

P\\ 626.701.2401

 $\textbf{E} \verb|\| ichiang@lee-associates.com$