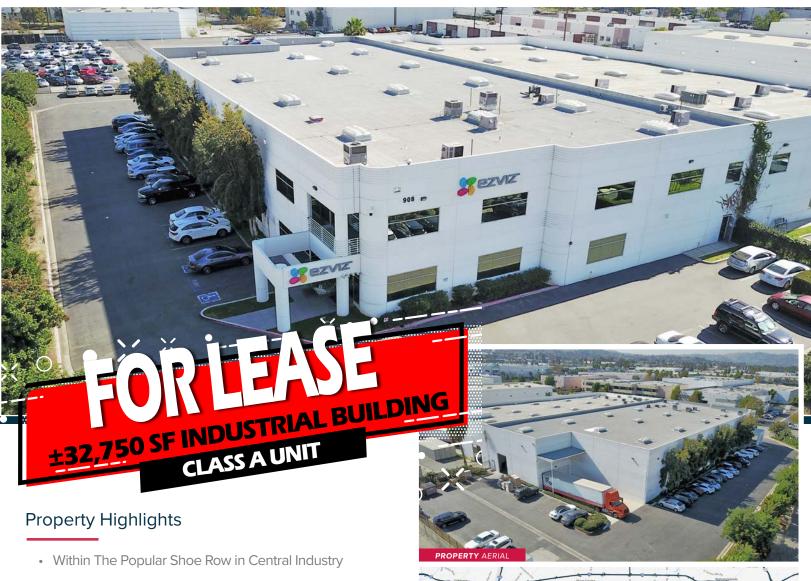

# 908 Canada Court City of Industry, CA 91748

- ±11,664 Sq. Ft. Office | Two Story Office
- Two (2) Dock-High Positions
- Two (2) Ground-Level Doors
- · 26' Clear Height
- Easy Access to CA-60 Via Azusa Ave and/or Fullerton Rd.
- Gated and Secured Lot | 55 Parking Spaces
- Power: 1,000 Amps | Volts: 277-480 | Phase: 3 | Wire: 4

## 908 Canada Court City of Industry, CA 91748