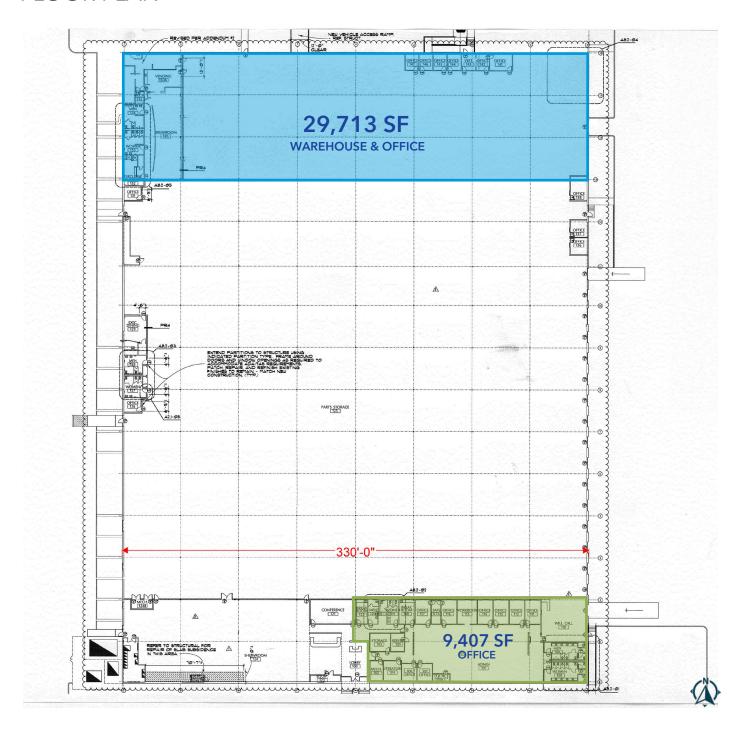

#### FLOOR PLAN

All information furnished regarding property for sale, rental or financing is from sources deemed reliable, but no warranty or representation is made to the accuracy thereof and same is submitted to errors, omissions, change of price, rental or other conditions prior to sale, lease or financing or withdrawal without notice. No liability of any kind is to be imposed on the broker herein.

### **AVAILABILITY HIGHLIGHTS**

- ±29,713 SF Warehouse with Approximately 3,000 SF of Office
- ±9,407 SF Additional Office That Can Be Leased Separately
- 24' Clear Height
- Two (2) Dock High Doors
- One (1) Drive-In Ramp
- Fenced Outside Storage
- Trailer Parking Available
- Ample Car Parking
- Office, Warehouse, and Outside Storage Can Be Leased Together or Separately