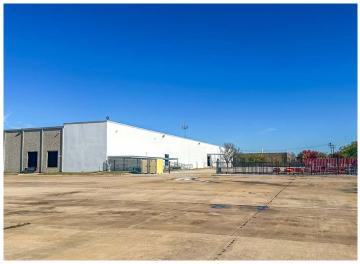

## 1235 W Trinity Mills Rd | Carrollton, TX 75006

**29,713 SF**OFFICE/WAREHOUSE & OUTSIDE STORAGE

### **AVAILABILITY HIGHLIGHTS**

- ±29,713 SF Warehouse with Approximately 3,000 SF of Office
- ±9,407 SF Additional Office That Can Be Leased Separately
- 24' Clear Height
- Two (2) Dock High Doors
- One (1) Drive-In Ramp
- Fenced Outside Storage
- Trailer Parking Available
- Ample Car Parking
- Office, Warehouse, and Outside Storage Can Be Leased Together or Separately