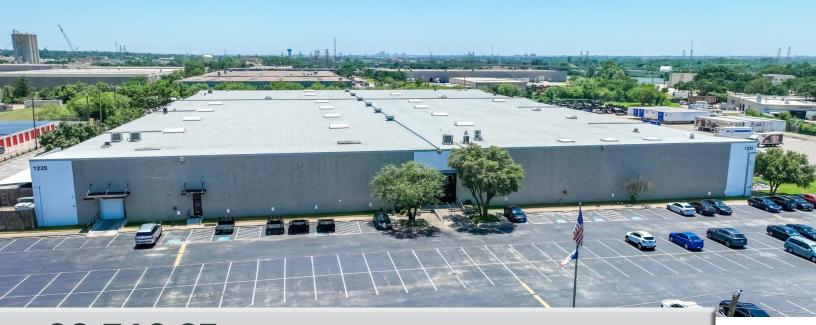

## 1235 W Trinity Mills Rd | Carrollton, TX 75006

**29,713 SF**OFFICE/WAREHOUSE & OUTSIDE STORAGE

### **AVAILABILITY HIGHLIGHTS**

- ±29,713 SF Warehouse with Approximately 3,000 SF of Office
- ±9,407 SF Additional Office That Can Be Leased Separately
- 24' Clear Height
- Two (2) Dock High Doors
- One (1) Drive-In Ramp
- Fenced Outside Storage
- Trailer Parking Available
- Ample Car Parking
- Office, Warehouse, and Outside Storage Can Be Leased Together or Separately