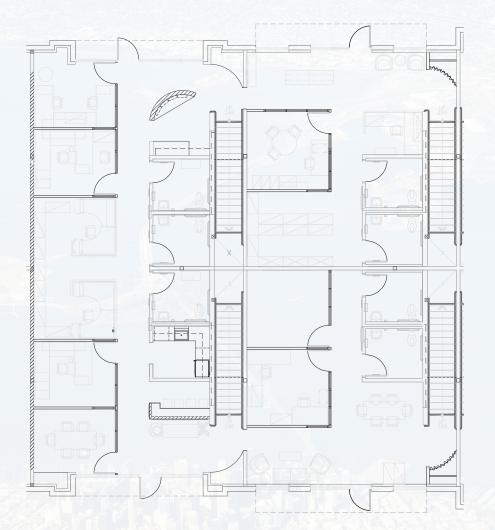

E CONDO FOR SALE OR LEASE



# PROPERTY INFORMATION



#### FEATURES

- 7,240 sf highly improved 2-story office condo for sale or lease
- Can be configured into two or three units
- 100% Turn-key opportunity
- Architectural improvements



## HIGHLIGHTS

- 2007 construction
- · Abundant reserved and unreserved parking
- San Francisco water front views with safe walking/bike paths
- Walking distance to San Francisco Ferry Terminal
- Minutes to Oakland International Airport
- Flexible Zoning: (office, R&D, retail, distribution, light manufacturing, etc.)



### **PRICING & AVAILABILITY**

- Lease Rate: \$2.50/sf MG (includes water & trash)
- HOA Fees: \$0.41/sf/month
- Sale Price: \$2,245,000 (\$310/sf)
- Availability: To Be Determined
- · Currently Occupied



## FLOOR PLANS

## 1ST FLOOR



## 2ND FLOOR



## **AMENITIES**MAP



#### **RESTAURANTS**

- 1. Jim's On the Course
- Maitland Market Cafe & Deli
- 3. China Villa Restaurant
- 4. La Penca Azul
- 5. Why Cook? Cafe & Catering
- 6. Oscar's Grill
- 7. Freckles Deli & Cafe



#### **HOTELS**

- Hampton Inn & Suites Oakland Airport-Alameda
- Home2 Suites by Hilton Alameda Oakland Airport
- Extended Stay America Oakland Alameda Airport
- 4. New 229-Room Hotel Under Construction



### **RETAIL & SERVICES**

- Safeway
- 2. The UPS Store
- 3. Harbor Bay Landing
- 4. Starbucks

#### **REGIONAL SHOPPING CENTERS**

- South Shore Shopping Center
- Alameda Landing

#### **COMMUNITY SHOPPING CENTERS**

- Bridgeside Shopping Center
- Marina Village Shopping Center
- Harbor Bay Landing