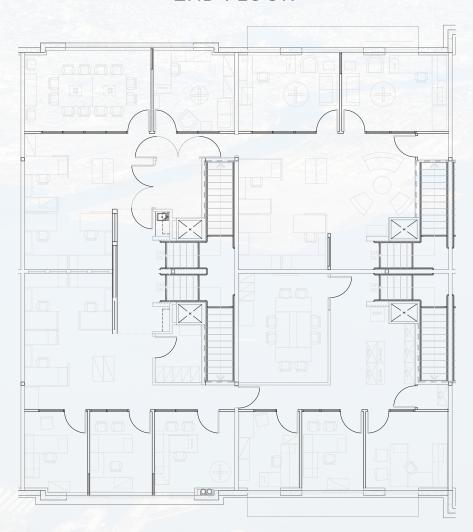

OR LEASE



# PROPERTY INFORMATION



#### FEATURES

- 7,240 sf highly improved 2-story office condo for sale or lease
- Can be configured into two or three units
- 100% Turn-key opportunity
- Architectural improvements



## HIGHLIGHTS

- 2007 construction
- · Abundant reserved and unreserved parking
- San Francisco water front views with safe walking/bike paths
- Walking distance to San Francisco Ferry Terminal
- Minutes to Oakland International Airport
- Flexible Zoning: (office, R&D, retail, distribution, light manufacturing, etc.)



### **PRICING & AVAILABILITY**

- Lease Rate: \$2.50/sf MG (includes water & trash)
- HOA Fees: \$0.41/sf/month
- Sale Price: \$2,245,000 (\$310/sf)
- Availability: To Be Determined
- · Currently Occupied



## FLOOR PLANS

## 1ST FLOOR



## 2ND FLOOR



## **AMENITIES**MAP



#### **RESTAURANTS**

- 1. Jim's On the Course
- Maitland Market Cafe & Deli
- 3. China Villa Restaurant
- 4. La Penca Azul
- 5. Why Cook? Cafe & Catering
- 6. Oscar's Grill
- 7. Freckles Deli & Cafe



#### **HOTELS**

- Hampton Inn & Suites Oakland Airport-Alameda
- Home2 Suites by Hilton Alameda Oakland Airport
- Extended Stay America Oakland Alameda Airport
- 4. New 229-Room Hotel Under Construction



### **RETAIL & SERVICES**

- Safeway
- 2. The UPS Store
- 3. Harbor Bay Landing
- 4. Starbucks

#### **REGIONAL SHOPPING CENTERS**

- South Shore Shopping Center
- Alameda Landing

#### **COMMUNITY SHOPPING CENTERS**

- Bridgeside Shopping Center
- Marina Village Shopping Center
- Harbor Bay Landing