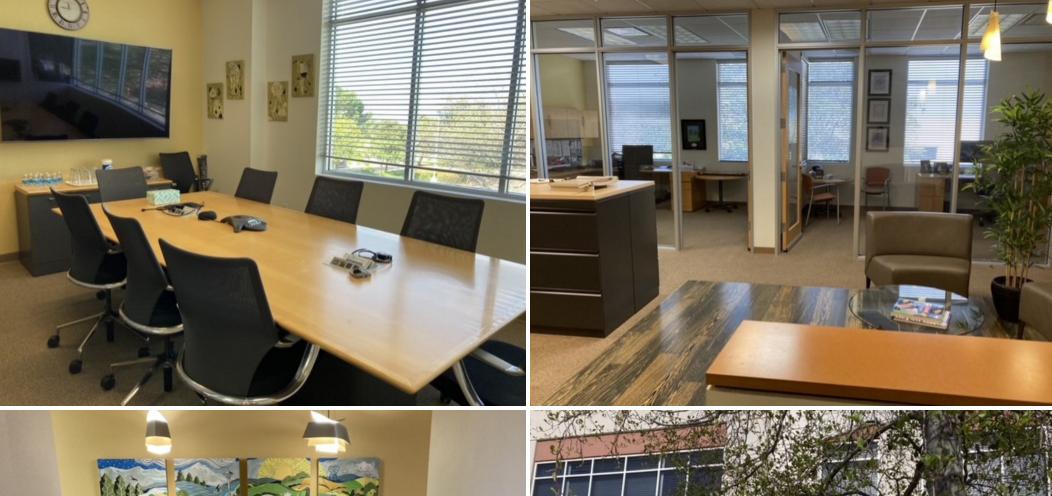

#### FEATURES

- 7,240 sf highly improved 2-story office condo for sale or lease
- Can be configured into two or three units
- 100% Turn-key opportunity
- Architectural improvements

## HIGHLIGHTS

- 2007 construction
- · Abundant reserved and unreserved parking
- San Francisco water front views with safe walking/bike paths
- Walking distance to San Francisco Ferry Terminal
- Minutes to Oakland International Airport
- Flexible Zoning: (office, R&D, retail, distribution, light manufacturing, etc.)