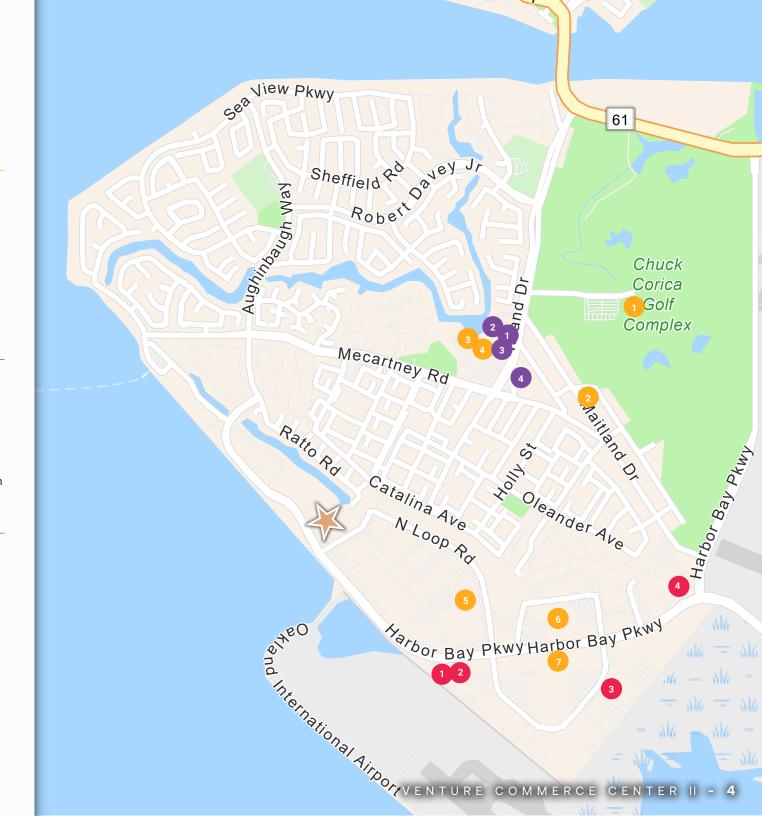

## **AMENITIES**MAP

#### **RESTAURANTS**

- 1. Jim's On the Course
- Maitland Market Cafe & Deli
- 3. China Villa Restaurant
- 4. La Penca Azul
- 5. Why Cook? Cafe & Catering
- 6. Oscar's Grill
- 7. Freckles Deli & Cafe

#### **HOTELS**

- Hampton Inn & Suites Oakland Airport-Alameda
- Home2 Suites by Hilton Alameda Oakland Airport
- Extended Stay America Oakland Alameda Airport
- 4. New 229-Room Hotel Under Construction

### **RETAIL & SERVICES**

- Safeway
- 2. The UPS Store
- 3. Harbor Bay Landing
- 4. Starbucks