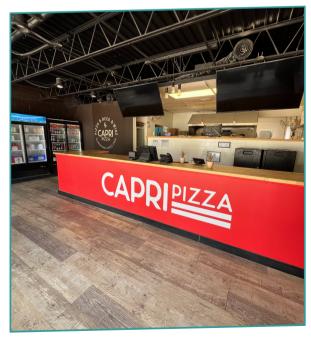

# INTERIOR PHOTOS

30735 GREENFIELD RD. **SOUTHFIELD**, **MI**, **48076** 

#### NOTABLE HIGHLIGHTS //

Great space and opportunity with high visibility on Greenfield Rd. Former Capri Pizza. SDM beer and wine license available. See photos on the following page.