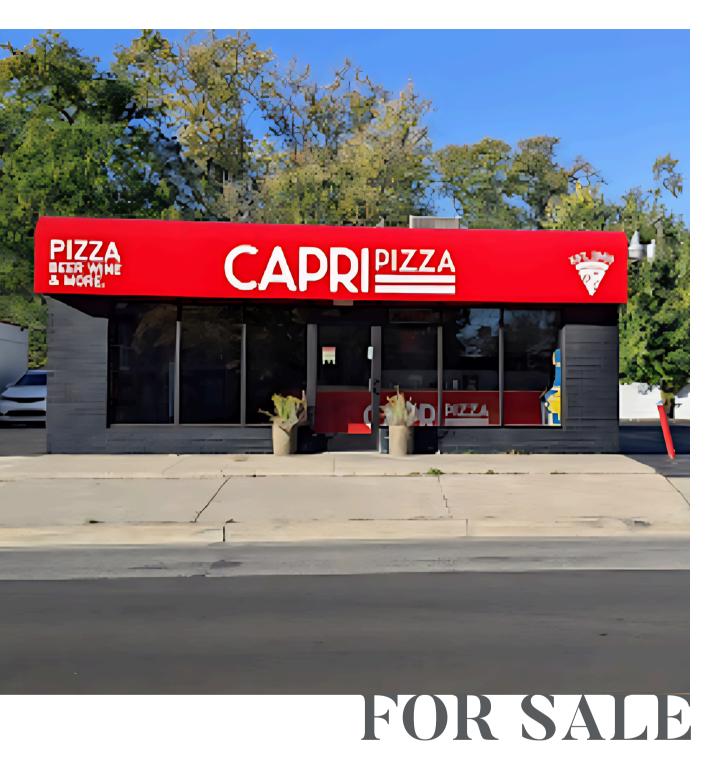

## PROPERTY HIGHLIGHTS

30735 GREENFIELD RD. **SOUTHFIELD**, **MI**, 48076

| SIZE //                  | SALE PRICE //                  | MAJOR CROSS<br>STREETS//                                                 |
|--------------------------|--------------------------------|--------------------------------------------------------------------------|
| 1,620 SF                 | \$299,000<br>(\$184.57/sq.ft.) | 13 Mile Road &<br>Greenfield Road                                        |
| ZONING //                | PARKING //                     | FEATURES //                                                              |
| B-3,<br>General Business | 12 spaces                      | New roof, SDM<br>beer and wine<br>license available &<br>high visibility |
| COUNTY //                | YEAR BUILT //                  | PARCEL //                                                                |
| Oakland                  | 1962                           | 24-12-230-024                                                            |

#### NOTABLE HIGHLIGHTS //

Great space and opportunity with high visibility on Greenfield Rd. Former Capri Pizza. SDM beer and wine license available. See photos on the following page.