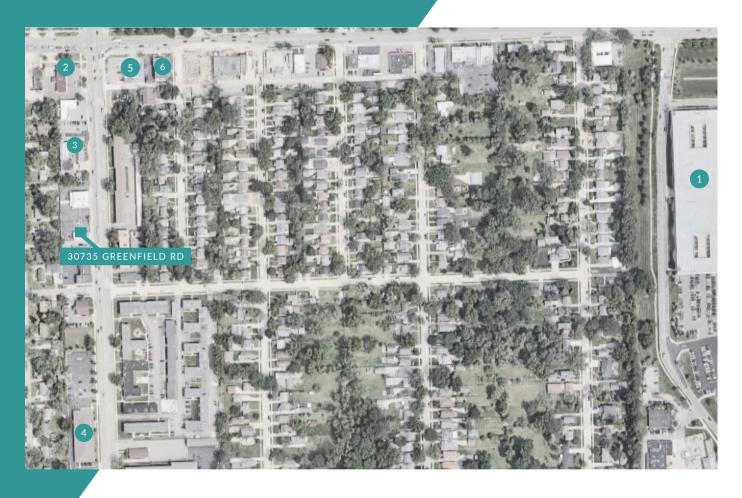

## AREA OVERVIEW

30735 GREENFIELD RD. **SOUTHFIELD**, **MI**, **48076** 

| 1 //           | BEAUMONT HOSPITAL               | 4 // | COREWELL HEALTH              |  |
|----------------|---------------------------------|------|------------------------------|--|
| 2 //           | BP GAS STATION                  | 5 // | 7-11                         |  |
| 3 //           | SOUTHFIELD<br>MUFFLER AND BRAKE | 6 // | MICHIGAN<br>ORTHOPEDIC REHAB |  |
| NOTABLE PLACES |                                 |      |                              |  |