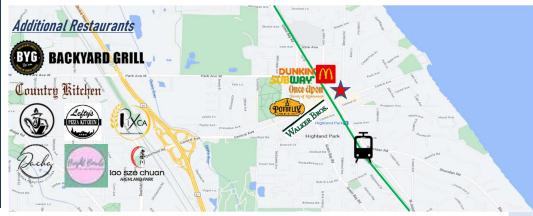

#### 1866-1870 Sheridan Rd, Highland Park, IL 60035

**Additional Information:** Situated at the corner of Sheridan Road and Central Avenue this architectural gem has two full floors of offices from 200 to 4,000 square feet above some of the best retail in Highland Park. Highland Park was named Best of the Best Downtown on the North Shore by Make It Better Magazine and consistently ranks as one of the best cities to live and work in Illinois. Downtown Highland Park is home to over 100 retailers including many award-winning dining establishments and has a higher rate of employment than the national average. Corner of Central and Sheridan Road east of the train.