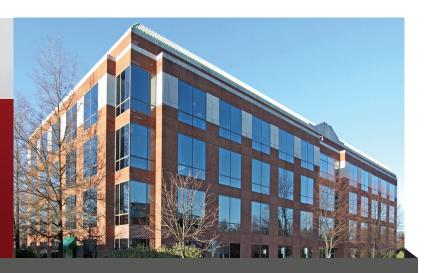

## **Opening April 8**

The Woodholme business center is situated at a prominent location near the Baltimore Beltway north of Washington, D.C. It occupies an attractively landscaped four-story Class A building, adjacent to Woodlands Country Club. The building features a marble-clad two-story atrium lobby while outside the continuous band of windows ensures the offices and other workspaces enjoy ample natural light. As a strategic location easily accessible from nearby Interstate 695, the business center is excellent with Washington, D.C. and Dulles International only 60 minutes away. Downtown Baltimore with its many amenities can be reached in 25 minutes.