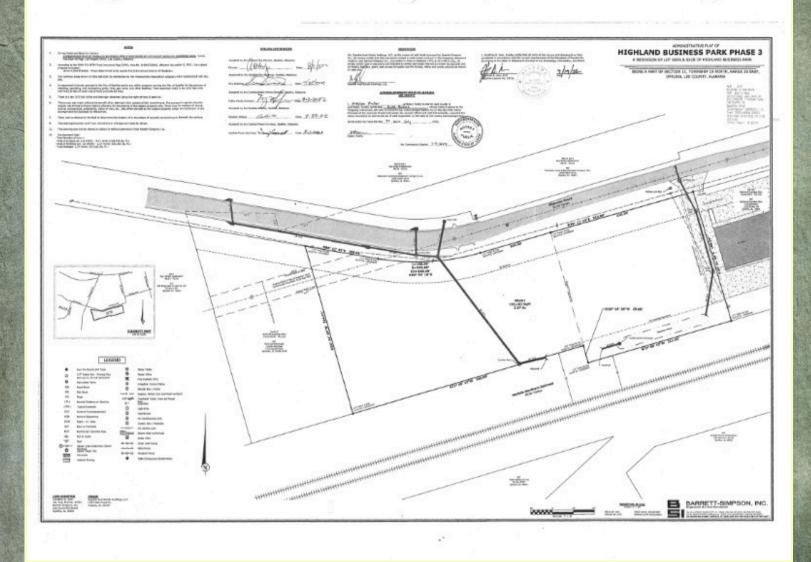

## 1405 SHANNON COURT

- PERLESTATEINAUBURT Parl • Nearly 2 and a 1/2 acres in downtown Opelika with easy access to Highway 280, I-85, and TigerTown!
  - Approximately 15 minutes to downtown Auburn!
  - Amazingly convenient location with a level lot that will require very little site work - the perfect spot for an office building, warehouse, and countless other options!