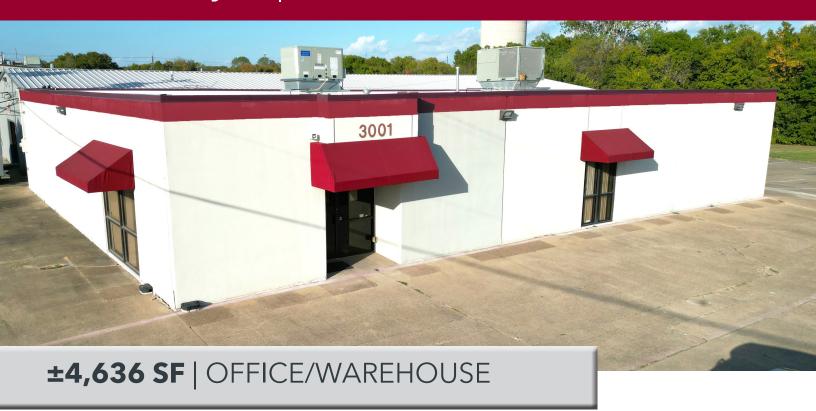

## **3001 Century Dr** | Rowlett, TX 75088

## **AVAILABILITY HIGHLIGHTS**

**BUILDING SIZE:** 4,636 SF **OFFICE:** ±4,250 SF

**WAREHOUSE:** ±386 SF (expandable)

YEAR BUILT: 1984 LAND: 0.35 Acres

**ZONING:** Click for zoning information

**LOADING:** 1 Grade level door

**PARKING RATIO:** ±7/1,000 SF

**HVAC:** 100% HVAC. Brand new units

**NOTES:** Fiber internet

Tenant in place but lease can be

terminated early.