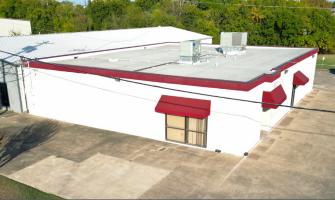

## **AVAILABILITY HIGHLIGHTS**

**BUILDING SIZE:** 4,636 SF **OFFICE:** ±4,250 SF

**WAREHOUSE:** ±386 SF (expandable)

YEAR BUILT: 1984 LAND: 0.35 Acres

**ZONING:** Click for zoning information

**LOADING:** 1 Grade level door

**PARKING RATIO:** ±7/1,000 SF

**HVAC:** 100% HVAC. Brand new units

**NOTES:** Fiber internet

Tenant in place but lease can be

terminated early.