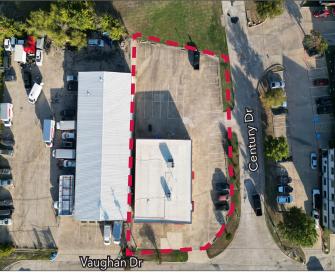

## **AVAILABILITY HIGHLIGHTS**

**BUILDING SIZE:** 4,636 SF **OFFICE:** ±4,250 SF

**WAREHOUSE:** ±386 SF (expandable)

YEAR BUILT: 1984 LAND: 0.35 Acres

**ZONING:** Click for zoning information

**LOADING:** 1 Grade level door