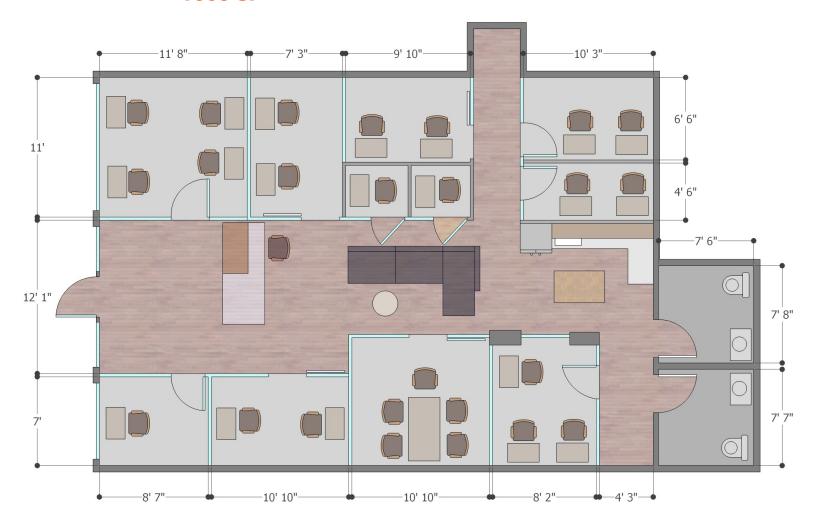

## FLOORPLAN

#### NOW AVAILABLE 1660 SF

### ADDITIONAL FEATURES

2 Restrooms
9 individual Offices
1 Conference Room
Kitchenette Break Room
Data Ports Throughout
Great Lighting
Monthly Parking Lots Nearby
All Furniture Available