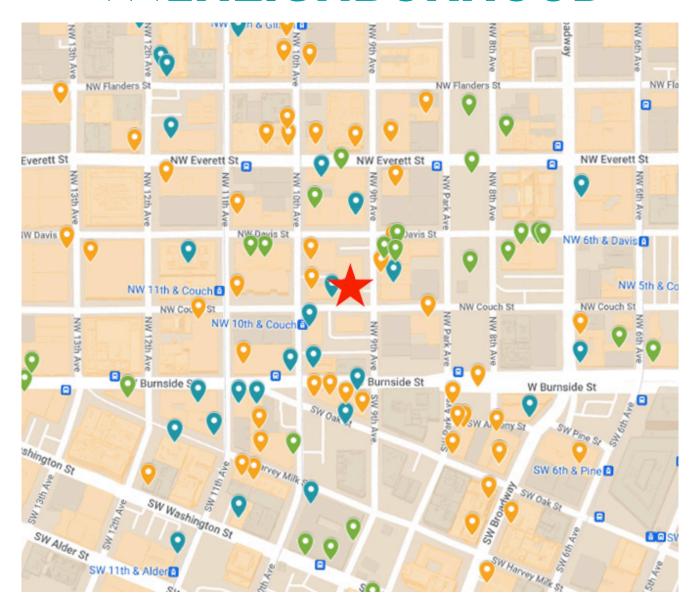

## THENEIGHBORHOOD

### **SHOP**

Powell's City of Books Dr. Marten's Patagonia French Quarter Linens Target Anthropologie Blick Art Materials Office Depot Flor Wines

### **EAT**

Stumptown Coffee Roasters NOLA Doughnuts Sizzle Pie Pizza Pho Vahn Fernando's Alegria Ben & Jerry's Sushi Ichiban Deschutes Brewery Caffe Umbria Jake's Grill

### PLAY

McMenamin's
Roseland Theater
Blue Sky Art Gallery
Center for Contemporary Art
Portland Center Stage
North Park Playground
Waterstone Gallery
Living Room Theaters
Art in the Pearl

For additional details contact